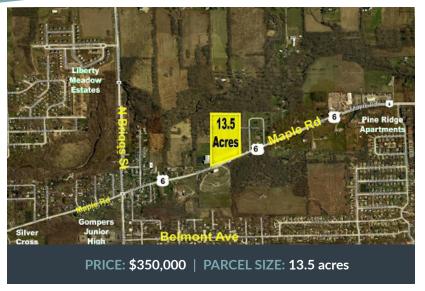

## **FOR SALE**

Route 6 & Maple Street Joliet, Illinois

# Diocese of Joliet - 13.5 Acre Parcel

- 13.5 acres located directly on Maple Road
- Easy access to I-80 & I-355
- Dense Joliet population 4th largest city in Illinois
- Close proximity to Silver Cross Hospital
- PIN 30-07-01-303-023