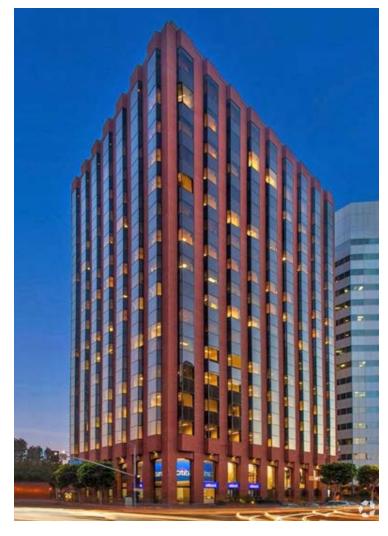

#### **Premises:**

> 16th Floor (full floor): 15,436 RSF > 15th Floor (full floor): 15,391 RSF

Total: 30,827 RSF

Rental Rate: \$3.75/SF, FSG

Term: Through July 31, 2025

Availability: Immediately

Parking: 4/1,000 at prevailing building rates

#### **Features**

- > The space was designed and built in 2015
- > 16th Floor is furnished w/110 workstations, 1 private office, and 3 conference rooms
- > 15th Floor is furnished w/84 workstations, 7 private offices, and 6 conference rooms
- > Interconnecting stairwell between 15th and 16th floors
- Building was renovated by Tishman Speyer in 2015 including building lobby, common areas, Destination Dispatch elevator system, valet parking area and exterior common areas