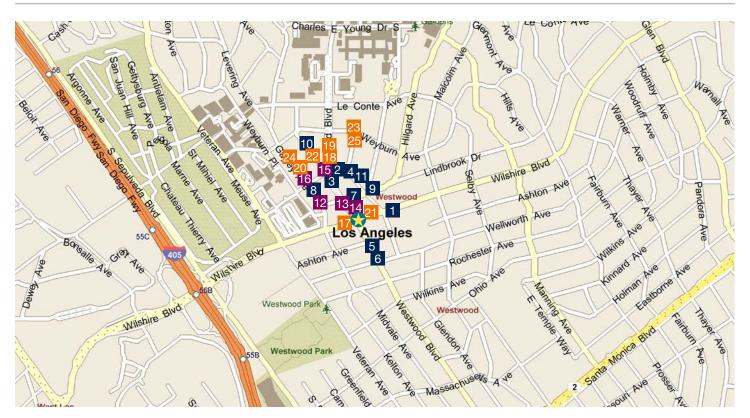

## **Local Amenities**

### Food & Drink

- 1 Palomino
- 2 The Boiling Crab
- 3 TLT Food
- 4 Napa Valley Grille
- 5 Emporium Thai
- 6 Fundamental LA
- 7 800 Degrees
- 8 Le Pain Quotidien
- 9 Panini Cafe
- 10 Barney's Beanery
- 11 Tender Greens

#### Coffee & Juice

- 12 Native Foods Cafe
- 13 Starbucks
- 14 Peet's Coffee
- 15 Pressed Juicery
- 16 Novel Cafe

#### Fitness & Retail

- 17 LA Fitness
- 18 American Apparel
- 19 Urban Outfitters
- 20 Helen's Cycles
- 21 Hammer Museum

- Landmark Regent
- 23 Target
- 24 Whole Foods
- 25 Trader Joe's
- 10900 Wilshire Boulevard