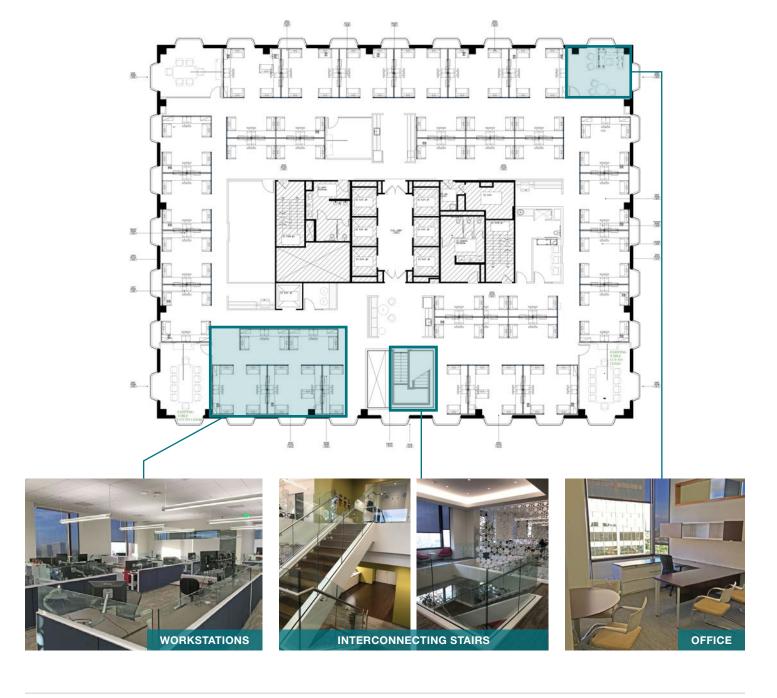

#### **Features**

- > The space was designed and built in 2015
- > 16th Floor is furnished w/110 workstations, 1 private office, and 3 conference rooms
- > 15th Floor is furnished w/84 workstations, 7 private offices, and 6 conference rooms
- > Interconnecting stairwell between 15th and 16th floors
- Building was renovated by Tishman Speyer in 2015 including building lobby, common areas, Destination Dispatch elevator system, valet parking area and exterior common areas

## **Floor Plan**

16th Floor • 15,436 RSF

Los Angeles, CA 90024

| For more inform                        | nation                                |                                       |
|----------------------------------------|---------------------------------------|---------------------------------------|
| Grant La Spada                         | Ray Howden                            | Dave Toomey                           |
| 310.943.5122                           | 310.943.5105                          | 310.943.5117                          |
| glaspada@cresa.com<br>CA BRE #01907097 | rhowden@cresa.com<br>CA BRE #01281705 | dtoomey@cresa.com<br>CA BRE #00948277 |
|                                        |                                       |                                       |