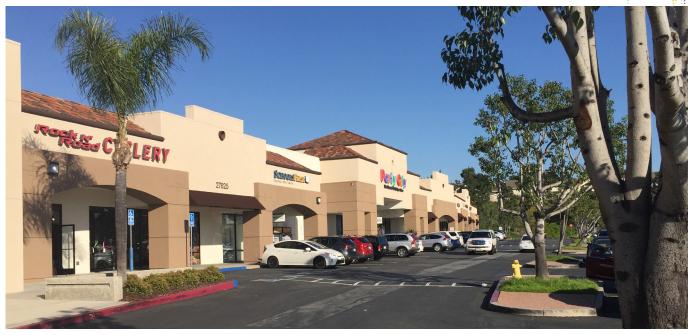

# Trabuco Hills Center

NWC SANTA MARGARITA PARKWAY & MARGUERITE PARKWAY 27755-27875 SANTA MARGARITA PARKWAY, MISSION VIEJO, CALIFORNIA

### PROPERTY INFO

- High-volume Sprouts Farmers Market, Petco & Party City anchored shopping center
- + Major signalized intersection
- + Great incomes: \$114,398 Average Household within 3 miles
- + Strong surrounding residential & commercial demographics
- + Adjacent to Trabuco Hills High School over 3,400 students
- + Ralphs, CVS Pharmacy & TJ Maxx anchored center across the street