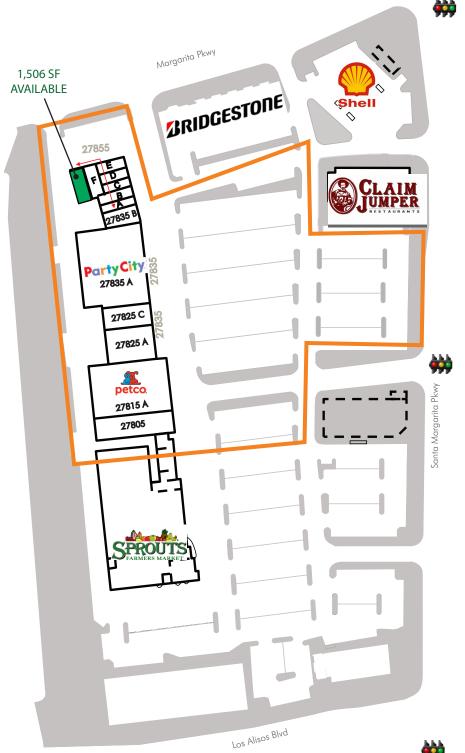

FOR LEASE ~ 1,506 SF RESTAURANT/RETAIL SPACE AVAILBLE

## Trabuco Hills Center

NWC SANTA MARGARITA PARKWAY & MARGUERITE PARKWAY 27755-27875 SANTA MARGARITA PARKWAY, MISSION VIEJO, CALIFORNIA

| SUITE  | TENANT                     | SF     |
|--------|----------------------------|--------|
| 27805  | AAA The Auto Club          | 5,955  |
| 27815  | T-Mobile Roof Top          | 0      |
| 27815A | Petco Supplies & Fish      | 12,245 |
| 27825A | Rock N' Road               | 5,100  |
| 27825C | Schools First Credit Union | 2,500  |
| 27835A | Party City                 | 12,500 |
| 27835B | F45 Training               | 2,500  |
| 27855A | Club Elevate Nutrition     | 1,000  |
| 27855B | Yogurtland                 | 1,160  |
| 27855C | Nail Star                  | 1,200  |
| 27855D | Subway                     | 1000,  |
| 27855E | Pizza Hut                  | 2,000  |
| 27855F | Cool Cuts 4 Kids           | 1,115  |
| 27855G | VACANT                     | 1,506  |