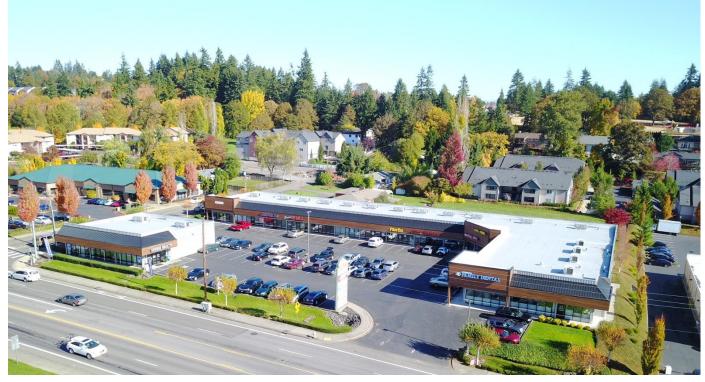

### Salmon Creek Center

14313 NE 20<sup>th</sup> Avenue Vancouver, WA 98686

**SALMON CREEK CENTER** is a retail strip center built in 1997 with a remodel completed Fall, 2017.

**LOCATION:** Located in the rapidly growing Salmon Creek area near Legacy Salmon Creek Hospital and WSU Vancouver. Retail services, shopping and dining are close by. Great access to both I-5 and I-205.

**AVAILABILITY:** 1,200 - 3,600 SF

LEASE RATE: \$21.00/SF NNN

SIGNAGE: Building & Pylon

360-750-5595 www.fg-cre.com