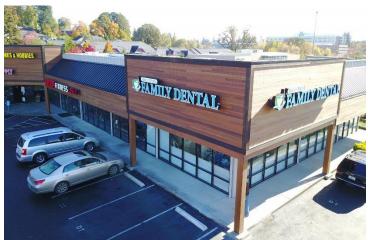

### Salmon Creek Center

14313 NE 20<sup>th</sup> Avenue Vancouver, WA 98686

**SALMON CREEK CENTER** is a retail strip center built in 1997 with a remodel completed Fall, 2017.

**LOCATION:** Located in the rapidly growing Salmon Creek area near Legacy Salmon Creek Hospital and WSU Vancouver. Retail services, shopping and dining are close by. Great access to both I-5 and I-205.

**AVAILABILITY:** 1,200 - 3,600 SF

LEASE RATE: \$21.00/SF NNN

SIGNAGE: Building & Pylon

360-750-5595 www.fg-cre.com