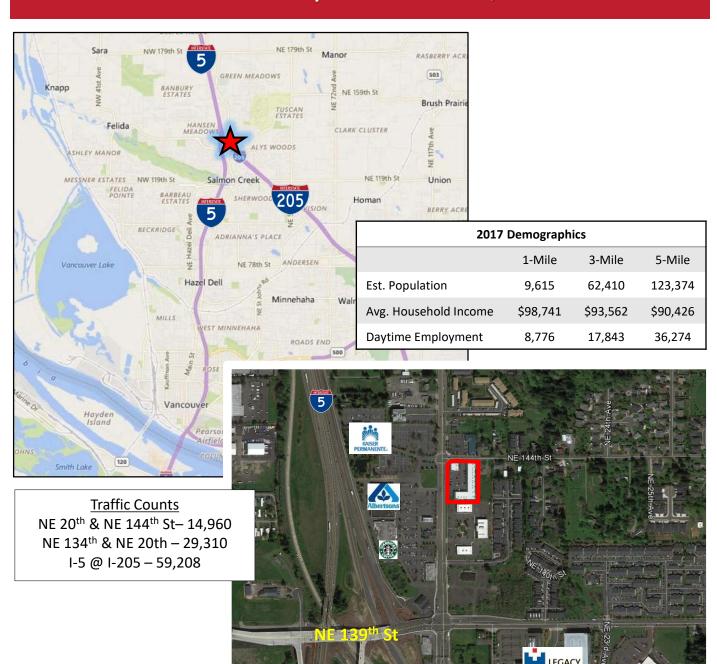

### Salmon Creek Center

14313 NE 20<sup>th</sup> Avenue Vancouver, WA 98686

**SALMON CREEK CENTER** is a retail strip center built in 1997 with a remodel completed Fall, 2017.

**LOCATION:** Located in the rapidly growing Salmon Creek area near Legacy Salmon Creek Hospital and WSU Vancouver. Retail services, shopping and dining are close by. Great access to both I-5 and I-205.