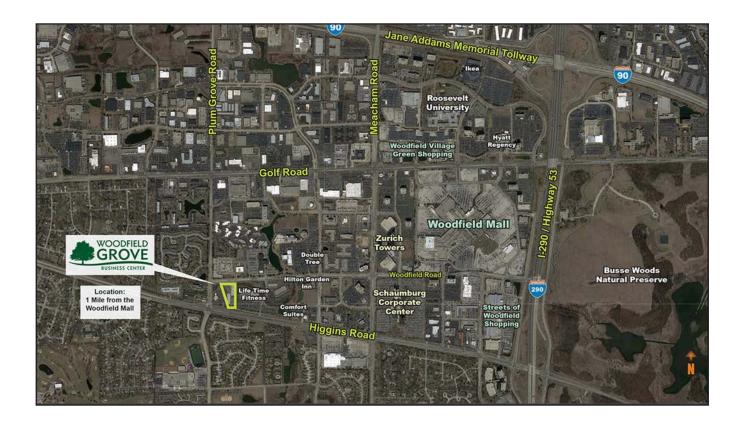

## AVAILABLE SPACE:

- Rent Includes Taxes, CAM, Electic and HVAC!
- High-End office build outs
- Ample Parking for Client Visitation
- Easy Access from Higgins, Plum Grove Rd, and Woodfield Rd
- Next to LifeTime Fitness and Bank of America
- Just minutes away from Woodfield Mall!