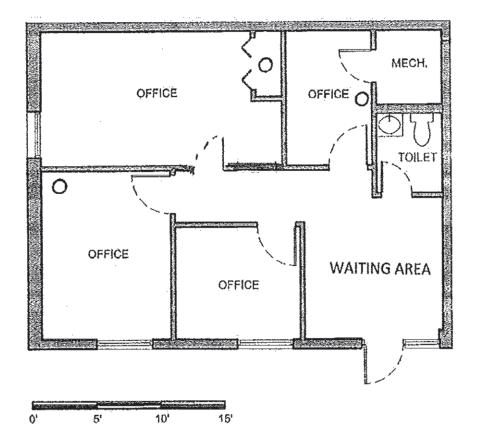

www.chicagolandcommercial.com

FLOOR PLAN SUITE 147-805 SF

## BUILDING NO. 890 - SUITE 147

805 SQ. FT. - USABLE