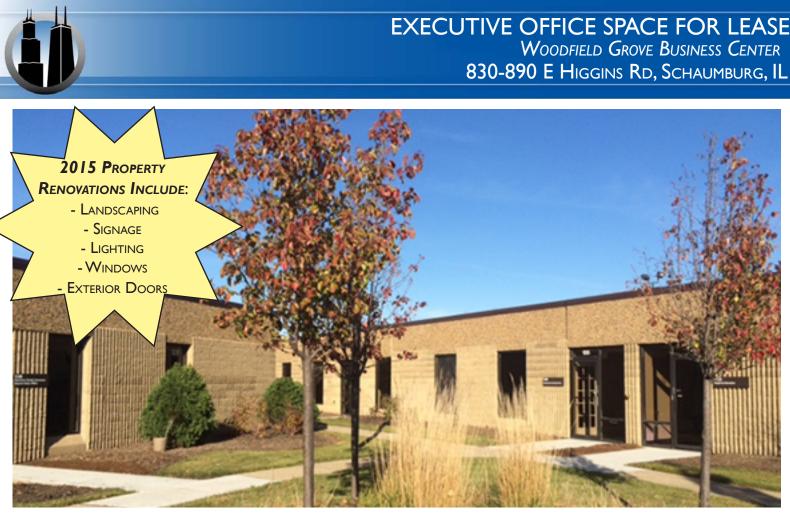

## BUILDING FEATURES:

- "Get me out of the house!" Office Space
- Ideal for Start-Up Businesses
- 805 SF Available Immediately
- Single-Story Direct-Access Buildings with 24-Hour Access
- Perfect space for Accountants, Therapists, Attorneys and Other Independent Professionals

## AVAILABLE SPACE:

- Rent Includes Taxes, CAM, Electic and HVAC!
- High-End office build outs
- Ample Parking for Client Visitation
- Easy Access from Higgins, Plum Grove Rd, and Woodfield Rd
- Next to LifeTime Fitness and Bank of America
- Just minutes away from Woodfield Mall!