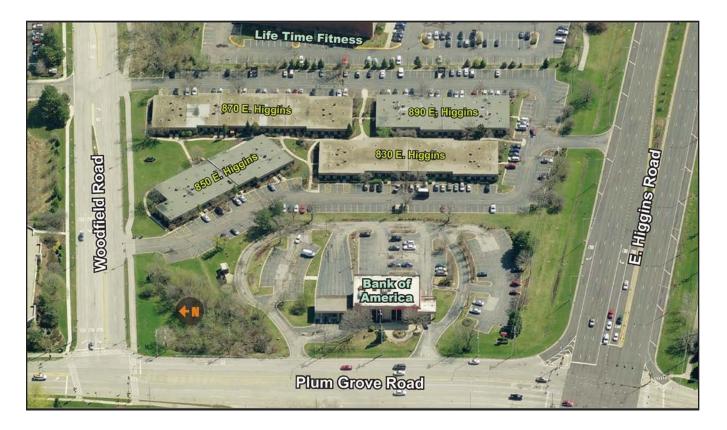

## AVAILABLE SPACE:

- Rent Includes Taxes, CAM, Electic and HVAC!
- High-End office build outs
- Ample Parking for Client Visitation
- Easy Access from Higgins, Plum Grove Rd, and Woodfield Rd
- Next to LifeTime Fitness and Bank of America
- Just minutes away from Woodfield Mall!