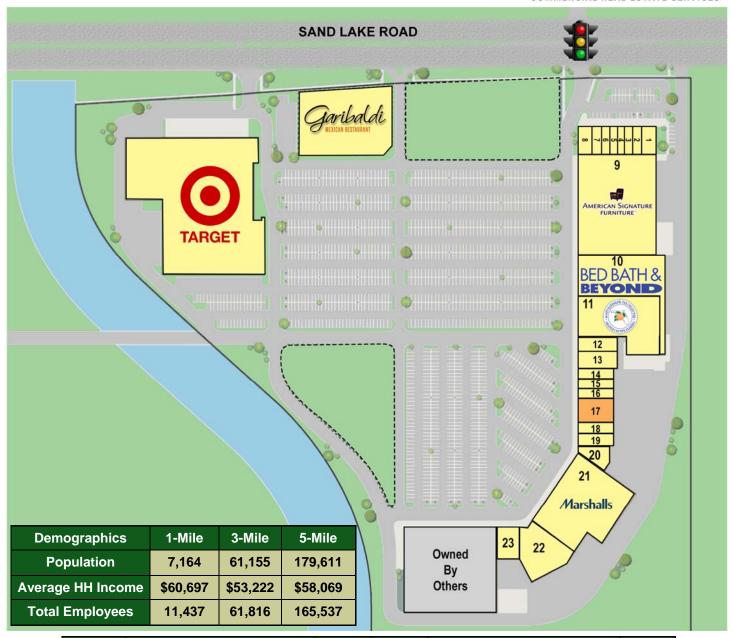

## TERRACE AT THE FLORIDA MALL

880 W Sand Lake Rd., Orlando, Florida

- One retail space available 5,400 SF.
- Aggressive leasing incentives available!
- Major renovation completed.
- Located next to the Florida
   Mall with over 25 Million
   visitors per year.
- Over 61,000 employees and 2 million square feet of office within 3-miles.
- Centrally located in the Orlando market with excellent access from surrounding Orlando markets.
- Strong anchor tenants.
- Retail and restaurant opportunities.

Traffic Counts: Sand Lake Rd: ±42,000

**For Information Contact:** 

Payton Foster or Drew Forness, CCIM 407-403-5846

Payton@fornessproperties.com

Drew@fornessproperties.com

www.fornessproperties.com
Licensed Real Estate Broker

| Space | Tenant Name                  | SF     | Space | Tenant Name          | SF     |
|-------|------------------------------|--------|-------|----------------------|--------|
| 1     | Interstate Batteries         | 2,172  | 14    | Orthodontics         | 2,700  |
| 2     | Saferide                     | 2,143  | 15    | Jenny Craig          | 2,180  |
| 3     | DK Nails and Spa             | 1,484  | 16    | Spa                  | 2,250  |
| 4-5   | Original Mattress Factory    | 2,968  | 17    | Available            | 5,400  |
| 6-7   | Once Upon a Child            | 4,823  | 18    | Shoes for Crews      | 2,700  |
| 8     | Café Pinar Restaurant        | 2,596  | 19    | United Trophy        | 2,700  |
| 9     | American Signature Furniture | 51,230 | 20    | Future Stars Academy | 3,618  |
| 10    | Bed Bath and Beyond          | 25,385 | 21    | Marshalls            | 35,000 |
| 11    | Tax Collectors               | 25,321 | 22    | Gym                  | 12,001 |
| 12    | Minerva's Bridal             | 4,000  | 23    | The Avenue           | 4,800  |
| 13    | Minerva's Bridal             | 4,000  |       |                      |        |