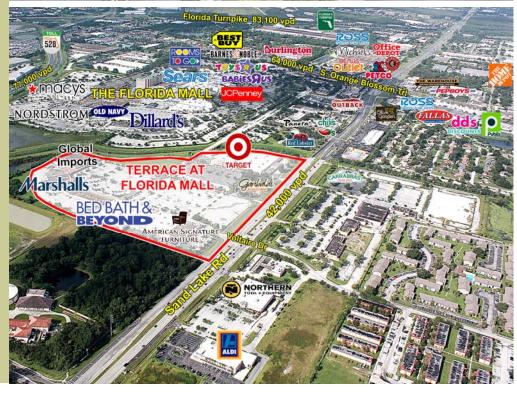

## TERRACE AT THE FLORIDA MALL

880 W Sand Lake Rd., Orlando, Florida

- One retail space available 5,400 SF.
- Aggressive leasing incentives available!
- Major renovation completed.
- Located next to the Florida
   Mall with over 25 Million
   visitors per year.
- Over 61,000 employees and 2 million square feet of office within 3-miles.
- Centrally located in the Orlando market with excellent access from surrounding Orlando markets.
- Strong anchor tenants.
- Retail and restaurant opportunities.

Traffic Counts: Sand Lake Rd: ±42,000

**For Information Contact:** 

Payton Foster or Drew Forness, CCIM 407-403-5846

Payton@fornessproperties.com

Drew@fornessproperties.com

www.fornessproperties.com
Licensed Real Estate Broker