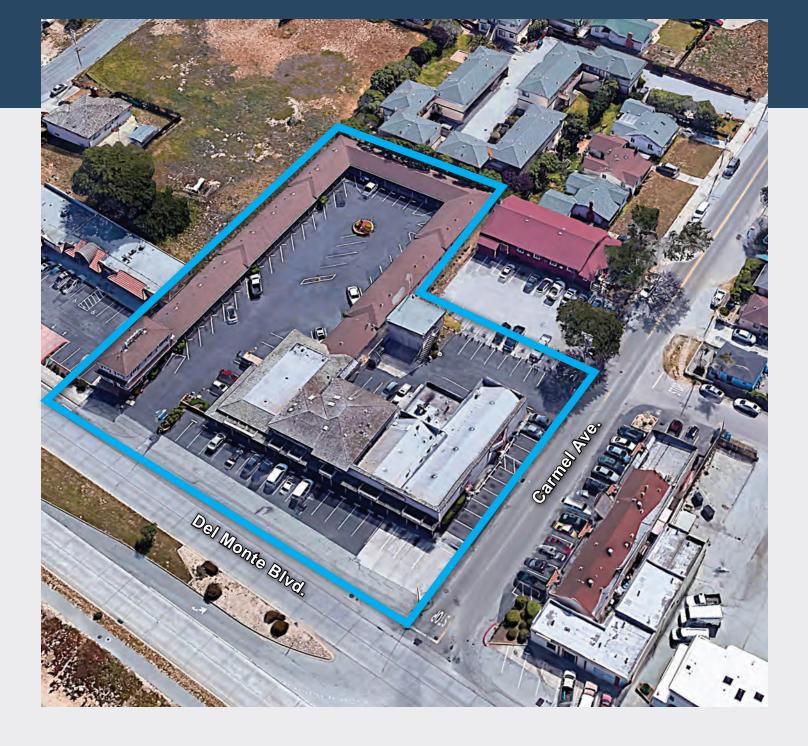

#### **Property Description** & 209 Carmel Ave. 3110 Del Monte Blvd. Description Retail with Second Story Apartments 24 Room Motel and 2 Bdrm. Apt. **Building Size** ±13,643 SF ±10,400 SF Land Size ±1.32 Total Acres ±1.32 Total Acres Tenant Multiple Single Construction Wood Frame Stucco Wood Frame Stucco Good Condition Good APN 032-192-018 032-192-018 C-1 Zoning C-1

3100-3108 Del Monte Blvd.