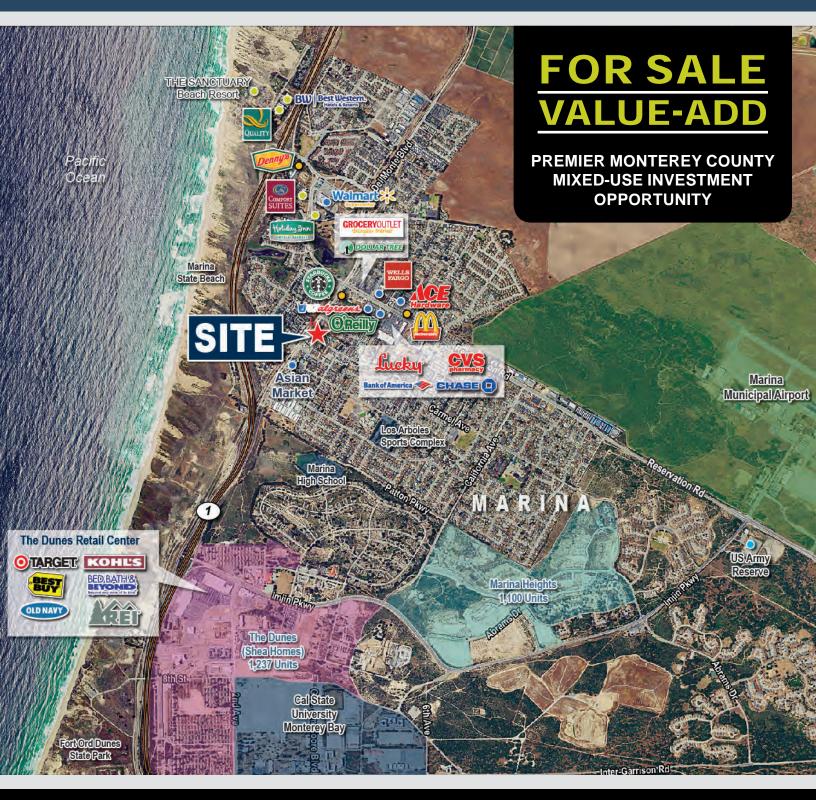

# FOR SALE 3100-3110 Del Monte Blvd., Marina, CA

Voit Real Estate Services is pleased to offer the rare opportunity to purchase the Old Marina Inn, including Mortimer's Retail Center. This "pride of ownership" property is 100% leased and has been family owned and managed for over twenty-seven (27) years. The properties are located on Del Monte Boulevard in the beach side community of Marina, California, on the legendary Monterey Bay.

1,237 unit, single and multi-family residential development. The Dunes is also home to national Tenant's: Target, Kohl's, Best Buy, REI, Old Navy, the new Marriott Hotel, and state-of-the-art VA Hospital.