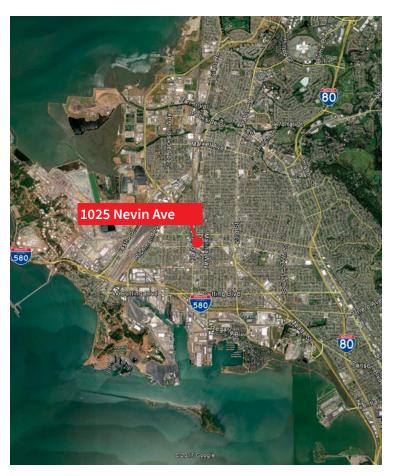

415-451-4700

- 1025 Nevin Ave | Richmond, CA
  - 19,538 SF unique owner user opportunity
    - 10,694 SF ground floor and mezzanine
    - 8,844 SF basement area.
  - 26,125 SF of Land Area

OFFICE

NOW HIING

1025 Nevin Ave

The City of Richmond is currently undergoing a revitalization effort to increase housing, jobs and public transportation in the downtown area. These efforts include the Richmond Shopping Center, The Richmond Transit Village—Coined the Metro WALK, Remodeling of the Richmond BART and Amtrak Station, and bus transit served by AC Transit and Golden Gate Transit.