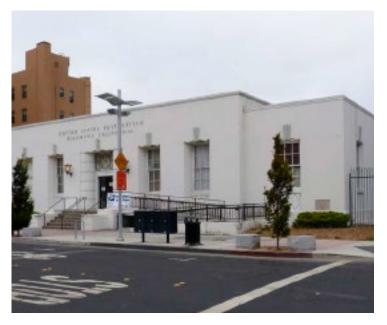

STATES POST

CALIFORNIA

UNITED

RICHMOND

- Unique historic building in the heart of Richmond business district
- Built in 1939 with brick masonry and paved concrete
- CM-5 Zoning Commercial, mixed use, activity center
- 18 on-site parking spaces

## ±19,538 SF Building For Sale

Centrally Located in the Heart of Downtown Richmond

DISCLAIMER The above information, while not guaranteed, has been secured from sources we believe to be reliable. Submitted subject to error, change or withdrawl. An interested party should verify the status of the property and the information herein.

## **The Offering**

JLL, as the exclusive United State Postal Service Real Estate Service Provider, is pleased to present the opportunity to acquire 1025 Nevin Ave, Richmond, California

1025 Nevin is currently owned by the United States Postal Service. This property is being offered as an owner-user opportunity or as a unique redevelopment of a historic building.