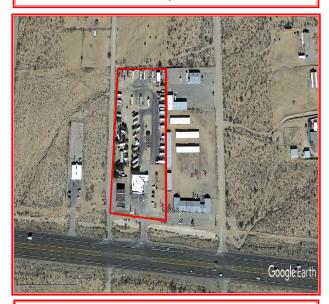

MJG Gas Station Specialists LLC 24828 N. 56<sup>th</sup> Dr., Glendale, Arizona 85310

<u>Real Estate Profile</u> (APNs: 306-08-081A & -081B)
<u>Parcels Combined Size</u>: 3.74 ± ac. (162,914 ± sf)
<u>Building</u>: 6,613 ± sf (Orig. Build 1985; Last Remodel 2015)
<u>Fuel Canopy</u>: 57 x 62 ± lf (3,594 ± sf); 15 ft. clearance
<u>Fuel System</u>: Installed May 1999
USTs - 1/15k gal & 1/10k gal DW tanks(10k gal split into 6k & 4k cells)
Piping - DW flex
Dispensers - 4 Gilbarco MPDs (No CRINDs)
Products Served - 87, 89, 91 octane gasoline + diesel.
Fuel Controller/Cashiering System - 2 sta. Gilbarco Elec. Enviro. Monitor - Gilbarco EMC
Environmental Status: ADEQ compliant as of 7-3-17.