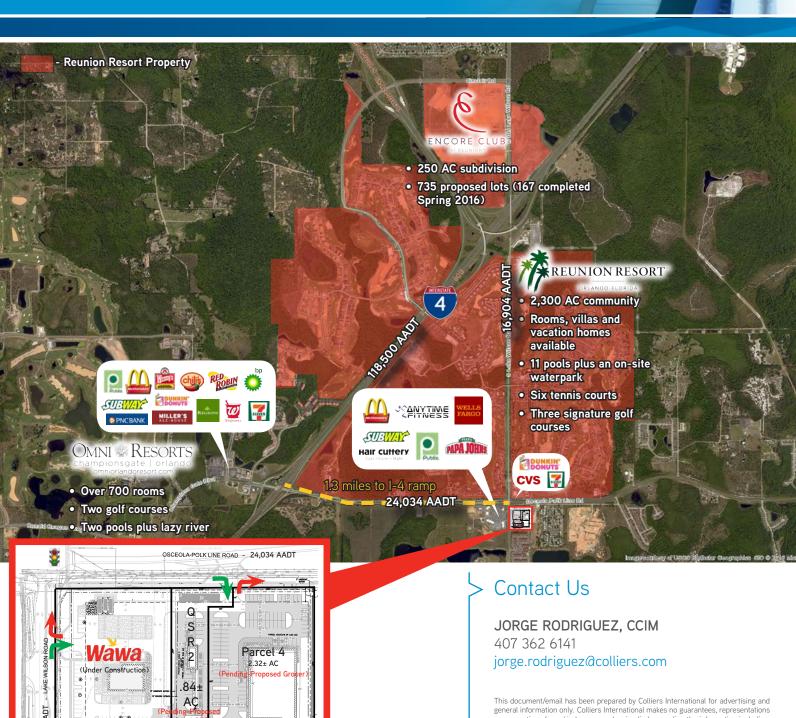

### **Property Highlights**

- > Approx. 1.25± AC parcel for sale or lease
- Located at the hard, lighted corner of Osceola Polk Line Rd. & Lake Wilson Rd. at the main entrance to Reunion Resort
- > Great visibility and access
- > Surrounded by national retailers including Publix, Subway, Anytime Fitness, McDonald's, Wells Fargo, Dunkin Donuts and more
- > Approx. 1.3 miles from I-4 entrance ramp
- Nearby attractions at ChampionsGate include four-diamond Omni Resort with more than 700 rooms, the Villas at ChampionsGate and Mystique Golf Resort
- Directly south of the Reunion Resort, a 2,300 AC resort community equipped with hotels, villas, vacation homes, aqua park, pools, golf courses and spa

#### **Contact Us**

JORGE RODRIGUEZ, CCIM 407 362 6141

jorge.rodriguez@colliers.com

COLLIERS INTERNATIONAL 255 S Orange Ave., Suite 1300 Orlando, FL 32803 www.colliers.com

Another Quality Developmeny by: