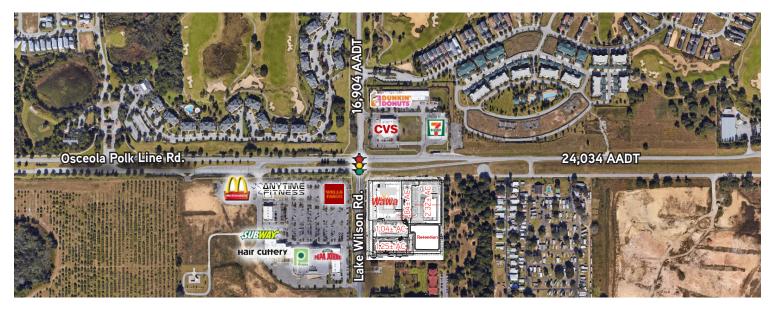

### **Property Highlights**

- > Approx. 1.25± AC parcel for sale or lease
- Located at the hard, lighted corner of Osceola Polk Line Rd. & Lake Wilson Rd. at the main entrance to Reunion Resort
- > Great visibility and access
- > Surrounded by national retailers including Publix, Subway, Anytime Fitness, McDonald's, Wells Fargo, Dunkin Donuts and more
- > Approx. 1.3 miles from I-4 entrance ramp
- Nearby attractions at ChampionsGate include four-diamond Omni Resort with more than 700 rooms, the Villas at ChampionsGate and Mystique Golf Resort
- Directly south of the Reunion Resort, a 2,300 AC resort community equipped with hotels, villas, vacation homes, aqua park, pools, golf courses and spa