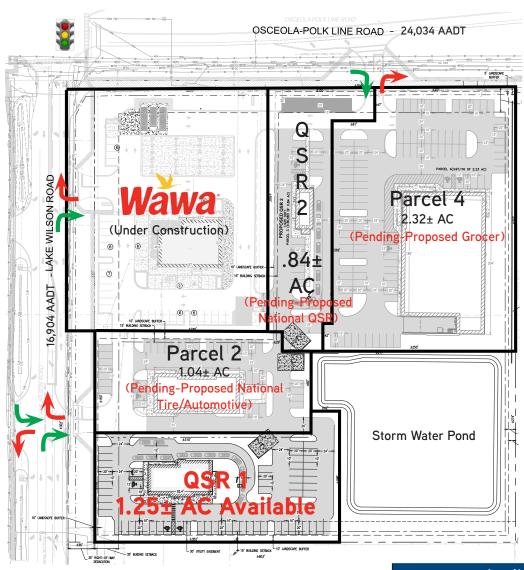

### Site Plan

| SUITE    | STATUS    | AC ± |
|----------|-----------|------|
| QSR 1    | Available | 1.25 |
| QSR 2    | Pending   | .84  |
| Parcel 2 | Pending   | 1.04 |
| Parcel 4 | Pending   | 2.32 |

## 1.25± ACRE PARCEL FOR SALE OR LEASE

Parcel 2

Storm Water Pond

SEC Osceola Polk Line Rd. & Lake Wilson Rd., Davenport, FL

This document/email has been prepared by Colliers International for advertising and general information only. Colliers International makes no guarantees, representations or warranties of any kind, expressed or implied, regarding the information including, but not limited to, warranties of content, accuracy and reliability. Any interested party should undertake their own inquiries as to the accuracy of the information. Colliers International excludes unequivocally all inferred or implied terms, conditions and warranties arising out of this document and excludes all liability for loss and damages arising there from. This publication is the copyrighted property of Colliers International and /or its licensor(s). © 2017. All rights reserved. This communication is not intended to cause or induce breach of an existing listing agreement.