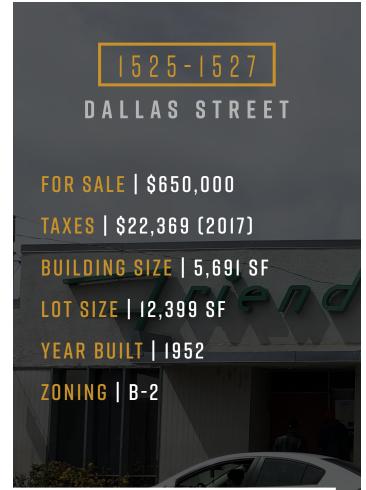

## 1525-1527

## DALLAS STREET

| DEMOGRAPHICS    | 1 MILE | 3 MILE  | 5 MILE  |
|-----------------|--------|---------|---------|
| POPULATION      | 29,216 | 168,388 | 438,652 |
| HOUSEHOLDS      | 9,116  | 62,466  | 174,944 |
| 5 YR POP GROWTH | 2.0%   | 1.8%    | 1.7%    |