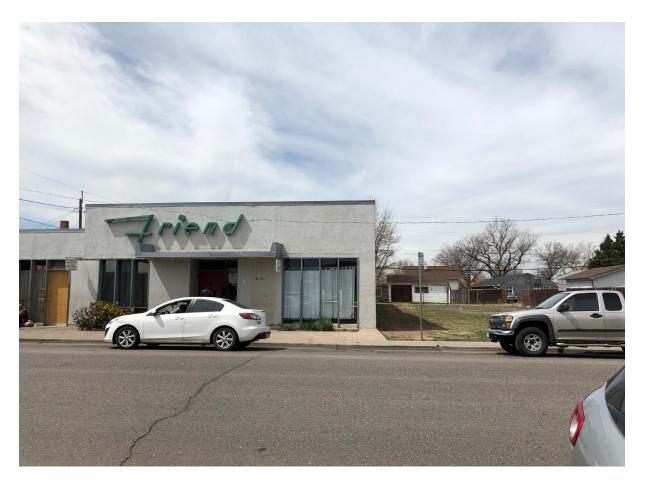

## 1525-1527

## DALLAS STREET

| DEMOGRAPHICS    | 1 MILE | 3 MILE  | 5 MILE  |
|-----------------|--------|---------|---------|
| POPULATION      | 29,216 | 168,388 | 438,652 |
| HOUSEHOLDS      | 9,116  | 62,466  | 174,944 |
| 5 YR POP GROWTH | 2.0%   | 1.8%    | 1.7%    |