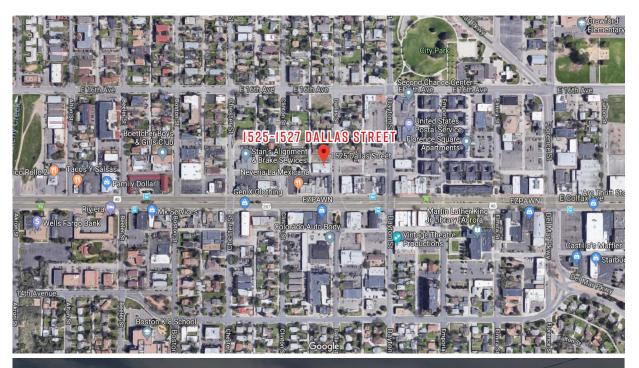

## 1525-1527

## DALLAS STREET

| DEMOGRAPHICS    | 1 MILE | 3 MILE  | 5 MILE  |
|-----------------|--------|---------|---------|
| POPULATION      | 29,216 | 168,388 | 438,652 |
| HOUSEHOLDS      | 9,116  | 62,466  | 174,944 |
| 5 YR POP GROWTH | 2.0%   | 1.8%    | 1.7%    |