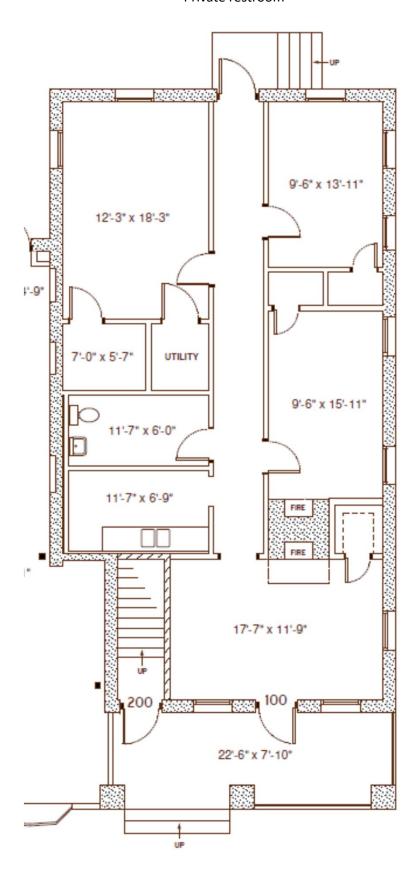

#### 113 S. Perry Street, Lawrenceville, GA 30046 1,380 RSF \$1,925/month

- Rent includes utilities
  - Kitchenette w/sink
  - Private restroom