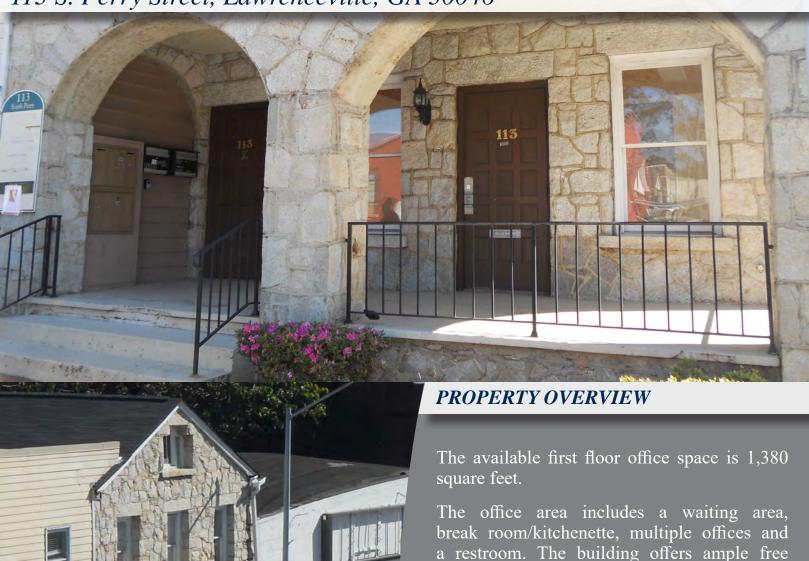

## PRIME FIRST FLOOR OFFICE SPACE FOR LEASE

OAKHURST R E A L T Y PARTNERS

113 S. Perry Street, Lawrenceville, GA 30046

#### 113 S. Perry Street, Lawrenceville, GA 30046 1,380 RSF \$1,925/month

- Rent includes utilities
  - Kitchenette w/sink
  - Private restroom