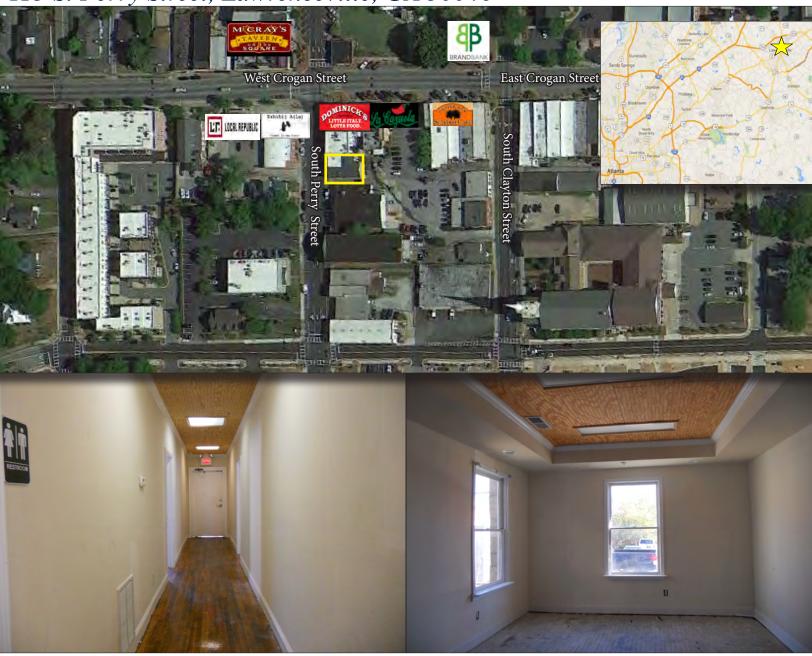

### LOCATION

and restaurants.

The building is located in the heart of downtown Lawrenceville, which is the county seat for Gwinnett County – the second most populous county in the state of Georgia. The building has great accessibility and is proximate to the Gwinnett Justice & Administration Center and Lawrenceville City Hall.

parking and is within easy walking distance to all of downtown Lawrenceville's great retail