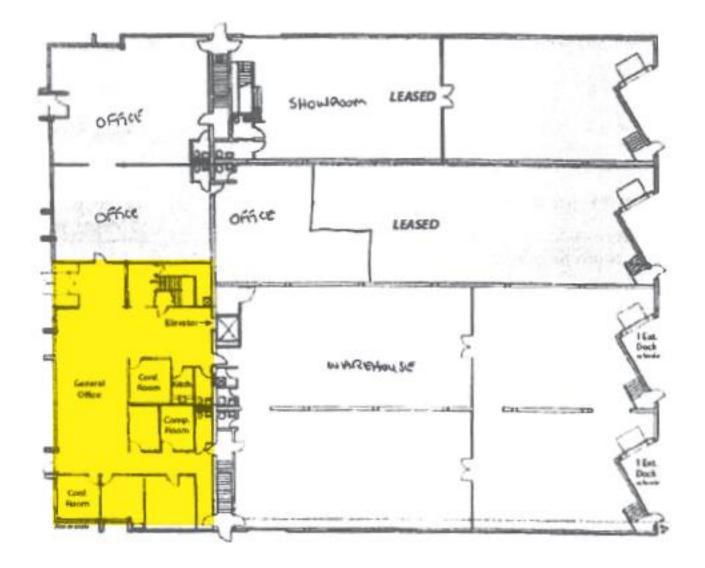

## 1<sup>st</sup> Floor Floor Plan – 2,934 RSF

Warehouse Space Unavailable

3550 Salt Creek Lane, Suite 104 Arlington Heights, IL. 60005 www.entrecommercial.com

2,934, 6,327, 9,261 SF Office Available

2<sup>nd</sup> Floor Floor Plan – 6,327 RSF