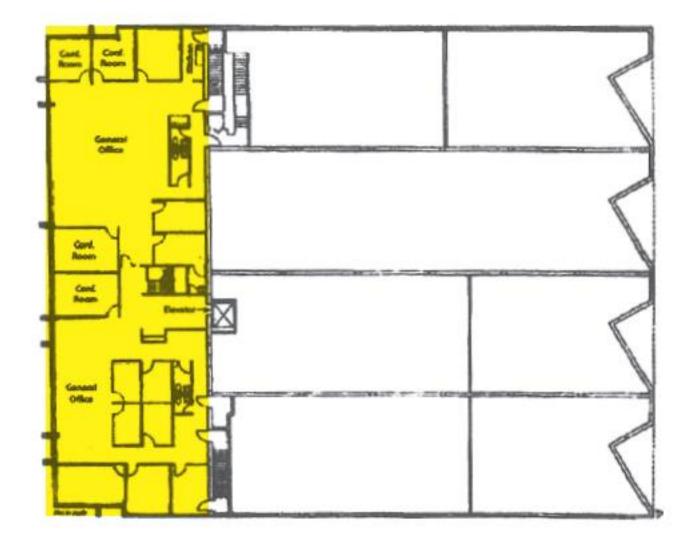

## 1<sup>st</sup> Floor Floor Plan – 2,934 RSF

Warehouse Space Unavailable

3550 Salt Creek Lane, Suite 104 Arlington Heights, IL. 60005 www.entrecommercial.com

2,934, 6,327, 9,261 SF Office Available

2<sup>nd</sup> Floor Floor Plan – 6,327 RSF

Warehouse Space Unavailable

3550 Salt Creek Lane, Suite 104 Arlington Heights, IL. 60005 www.entrecommercial.com