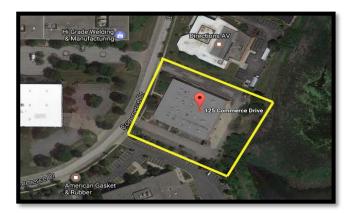

## 125 E Commerce Drive Aerials

3550 Salt Creek Lane, Suite 104 Arlington Heights, IL. 60005 www.entrecommercial.com