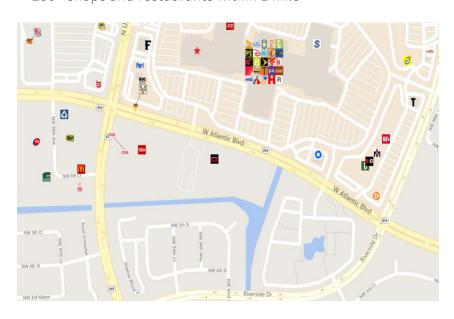

## Location info

- Conveniently located in the heart of Coral Springs a short drive to major interstates, international airports and seaports
- Access to a workforce of over 500,000 employees within 10 miles
- 250+ shops and restaurants within 1 mile