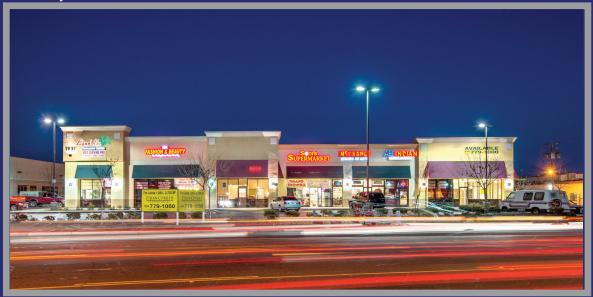

# PACIFIC MARKETPLACE 1,592 SF RESTAURANT SPACE AVAILABLE

# 7837 STOCKTON BOULEVARD, SUITE 700 SACRAMENTO, CA

### **FEATURES:**

- The property is very attractive and well maintained.
- High visibility location on Stockton Blvd. & Elsie with excellent visibility from on-going daytime traffic population.
- The intersection captures this dense neighborhood as well as the commuting traffic of Hwy 99.