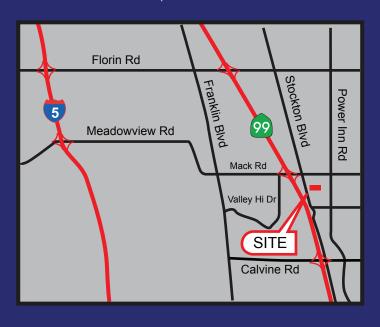

 DEMOGRAPHICS:
 1.5 miles
 3 miles
 5 miles

 Population:
 49,322
 95,372
 347,841

 Avg. Household Income:
 \$48,148
 \$55,230
 \$60,374

Daily Traffic Count: Stockton Blvd 117,147