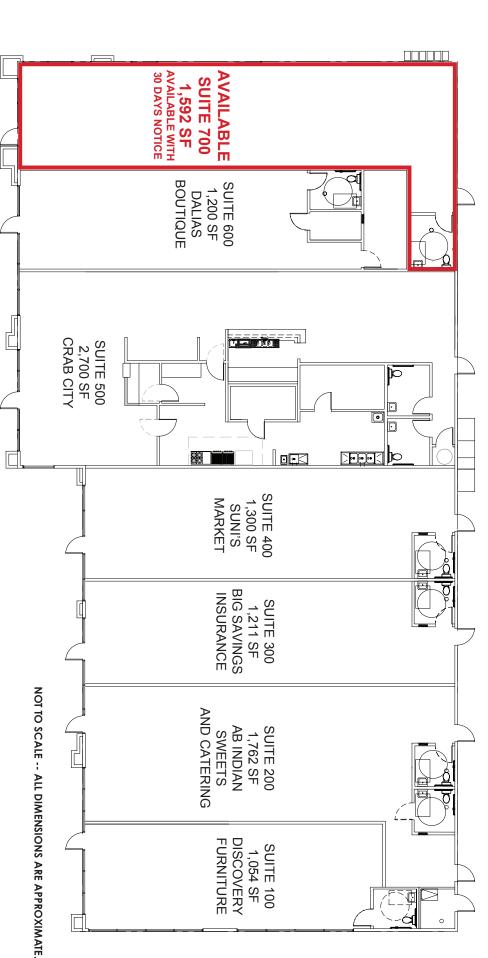

### **COMMENTS:**

Pacific Marketplace is a busy center that has multiple restaurants. The restaurants include AB Indian Sweets and Crab City. Other retailers in the center are Big Savings Insurance and Mattress Discounters.

### **LEASE RATE:**

\$3,168.00 (\$1.99 PSF, NNN) Available with 30 days notice.

NNN costs are \$0.51 PSF