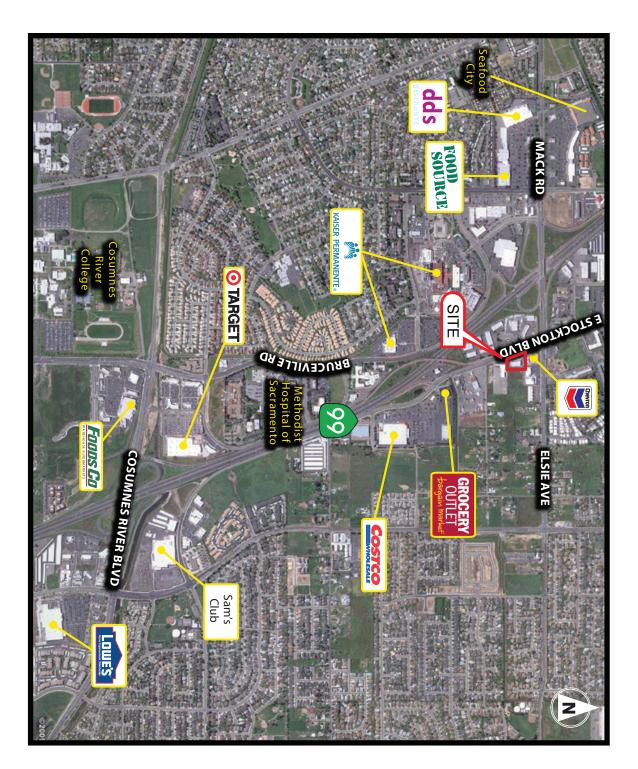

### **COMMENTS:**

Pacific Marketplace is a busy center that has multiple restaurants. The restaurants include AB Indian Sweets and Crab City. Other retailers in the center are Big Savings Insurance and Mattress Discounters.

It is located just to the north of Costco and Grocery Outlet adjacent to Chevron.