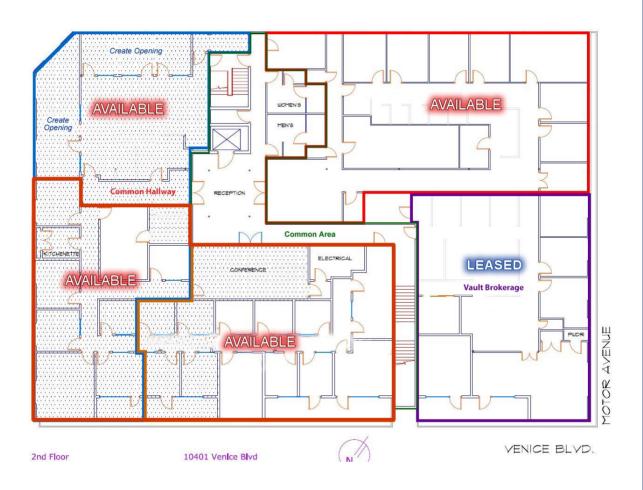

 $[\pm 9,022]$  square feet of retail;  $\pm 14,924$  square feet of office; and  $\pm 2,300$  square feet of storage].

**LEASE** ±3,000-11,000 square feet of office space.

**AVAILABILITY:** \$1.70 per square foot, per month, modified gross.

Easy access to I-10 and I-405 freeways.

> 40 car parking.

➤ Elevator

> Very efficient floor plan.

www.10401venice.com