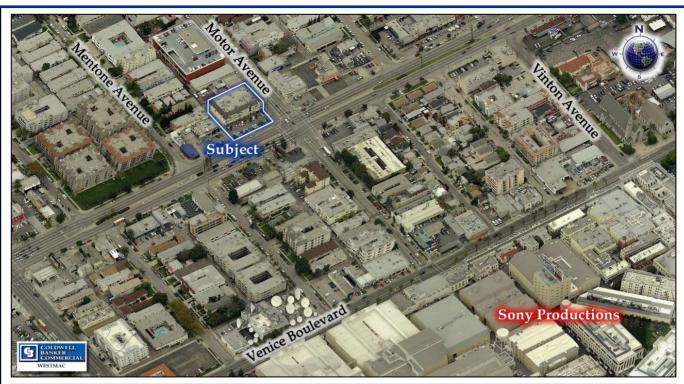

## 10401-10419 Venice Boulevard

**LOCATION:** 10401-10419 Venice Boulevard, Los Angeles, CA 90034

(Northwest corner of Venice Boulevard and Motor Avenue)

**BUILDING SIZE:** Approximately 26,246 square feet.

**FEATURES:** > Signalized corner location (Venice Boulevard and Motor Avenue).

> Great retail street exposure: approximately 150 feet of frontage.

> Retail tenants include Coffee Bean, Subway, and UPS

Blocks away from Sony Studios.