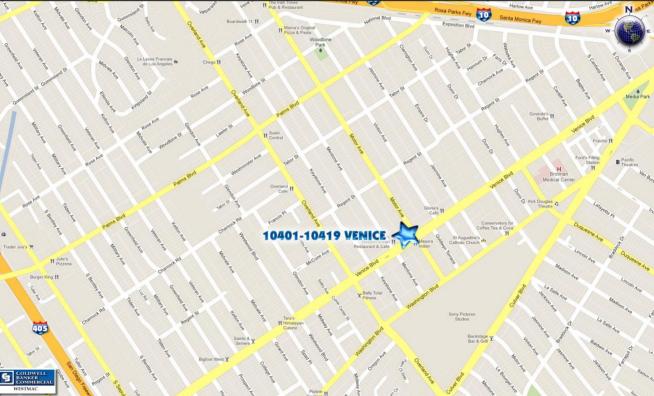

## 10401-10419 Venice Boulevard

**LOCATION:** 10401-10419 Venice Boulevard, Los Angeles, CA 90034

(Northwest corner of Venice Boulevard and Motor Avenue)

**BUILDING SIZE:** Approximately 26,246 square feet.

**FEATURES:** > Signalized corner location (Venice Boulevard and Motor Avenue).

> Great retail street exposure: approximately 150 feet of frontage.

> Retail tenants include Coffee Bean, Subway, and UPS

Blocks away from Sony Studios.

Easy access to I-10 and I-405 freeways.

> 40 car parking.

➤ Elevator

> Very efficient floor plan.

www.10401venice.com