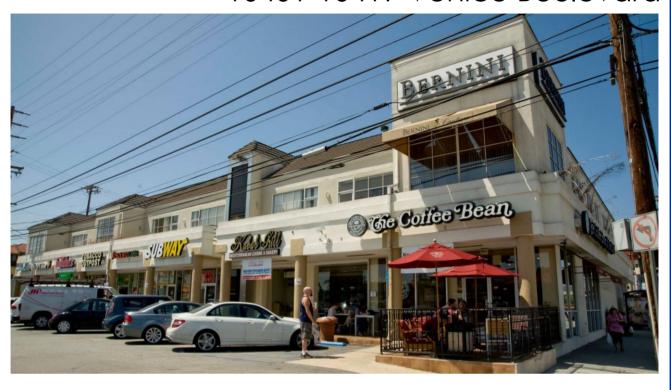

## 10401-10419 Venice Boulevard

**LOCATION:** 10401-10419 Venice Boulevard, Los Angeles, CA 90034

(Northwest corner of Venice Boulevard and Motor Avenue)

**BUILDING SIZE:** Approximately 26,246 square feet.

**FEATURES:** > Signalized corner location (Venice Boulevard and Motor Avenue).

> Great retail street exposure: approximately 150 feet of frontage.

> Retail tenants include Coffee Bean, Subway, and UPS

Blocks away from Sony Studios.

Easy access to I-10 and I-405 freeways.

> 40 car parking.

➤ Elevator

> Very efficient floor plan.

www.10401venice.com