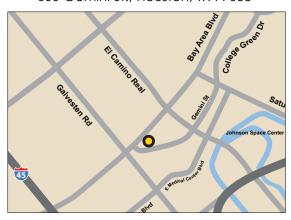

### **AREA AMENITIES**

- Conveniently located near numerous amenities such as the Clear Lake Regional Medical Center, NASA Johnson Space Center and the Nassau Bay Town Square
- Easy access to I-45
- Traveling east merge onto I-45 S toward Galveston, exit Bay Area Blvd. toward U of H/Clear Lake, merge onto Gulf Freeway, merger onto W Bay Area Blvd, turn right onto Gemini St., property will be on the left

600 Gemini St., Houston, TX 77058