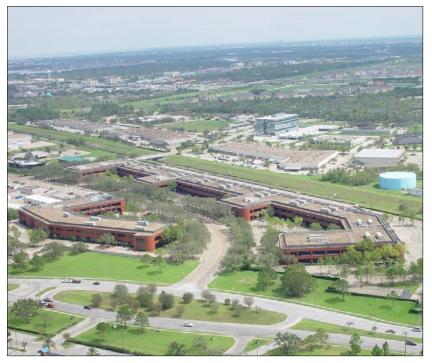

#### **BUILDING AMENITIES**

- Institutional quality structure and design
- Standard 9 foot ceiling height in first floor offices
- Ample, above average parking; 4.75/1000
- Property capable of accommodating an overhead access door and truck docking system
- Contiguous space available from 100,000 RSF to 300,000 RSF