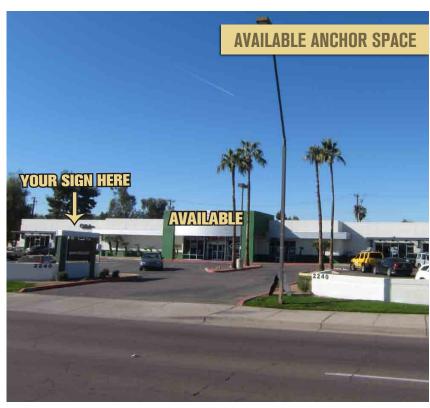

# DE RITO PARTNERS, INC

ANCHOR AND SHOP SPACE AVAILABLE ON SCOTTSDALE RD

Northwest Corner of Scottsdale Road & Papago Drive – Tempe, Arizona

SCOTTSDALE ROAD FRONTAGE; UP TO 8,863 SF AVAILABLE

FOR LEASE

For further information contact:

## **PROJECT HIGHLIGHTS**

- Minutes from ASU Skysong located at Scottsdale Rd and McDowell Rd - a high profile intersection that will be attractive to local restaurants and shops
- The site has a dense daytime population with more than 120,000 daytime employees in a 3-mile radius
- Close proximity to Arizona State University with an on-campus enrollment of more than 50,000
- Within one mile of the Red Mountain 202 Freeway & Loop 101 Scottsdale Freeway
- Excellent visibility from Scottsdale Road with monument signage available
- Approximately 1,500 employees currently working at SkySong