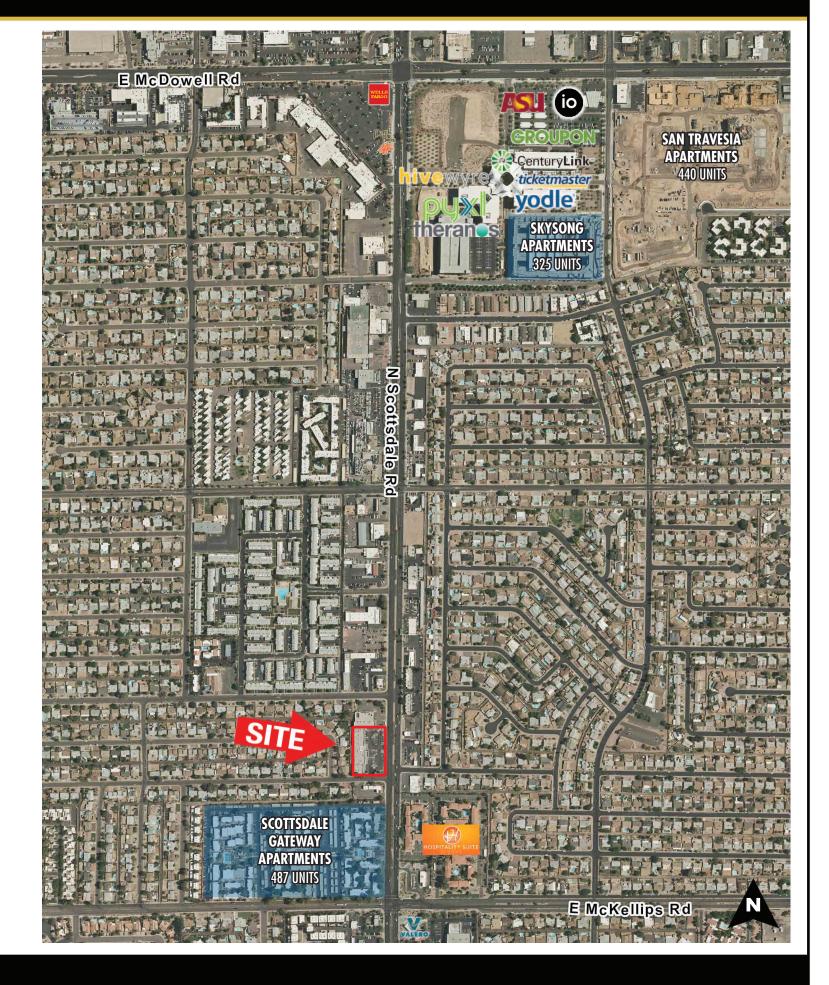

## **PROJECT HIGHLIGHTS**

- Minutes from ASU Skysong located at Scottsdale Rd and McDowell Rd - a high profile intersection that will be attractive to local restaurants and shops
- The site has a dense daytime population with more than 120,000 daytime employees in a 3-mile radius
- Close proximity to Arizona State University with an on-campus enrollment of more than 50,000
- Within one mile of the Red Mountain 202 Freeway & Loop 101 Scottsdale Freeway
- Excellent visibility from Scottsdale Road with monument signage available
- Approximately 1,500 employees currently working at SkySong