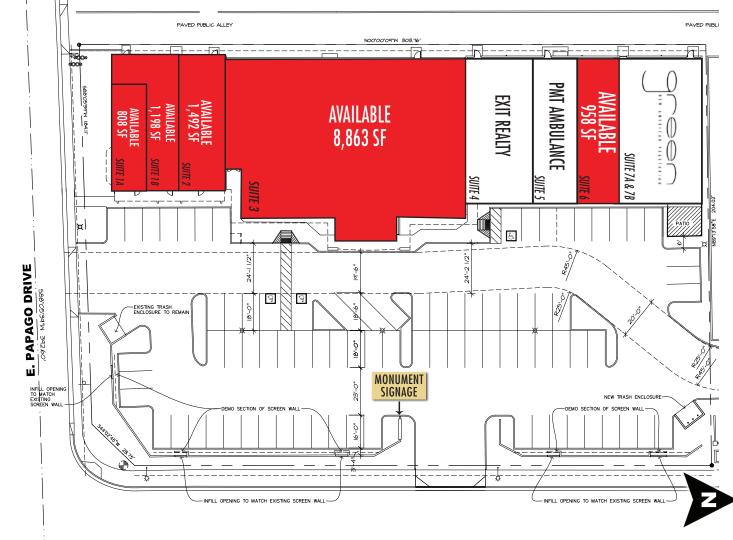

# DE RITO PARTNERS, INC

ANCHOR AND SHOP SPACE AVAILABLE ON SCOTTSDALE RD

Northwest Corner of Scottsdale Road & Papago Drive – Tempe, Arizona

SCOTTSDALE ROAD FRONTAGE; UP TO 8,863 SF AVAILABLE

FOR LEASE

For further information contact:

## **PROJECT HIGHLIGHTS**

- Minutes from ASU Skysong located at Scottsdale Rd and McDowell Rd - a high profile intersection that will be attractive to local restaurants and shops
- The site has a dense daytime population with more than 120,000 daytime employees in a 3-mile radius
- Close proximity to Arizona State University with an on-campus enrollment of more than 50,000
- Within one mile of the Red Mountain 202 Freeway & Loop 101 Scottsdale Freeway
- Excellent visibility from Scottsdale Road with monument signage available
- Approximately 1,500 employees currently working at SkySong