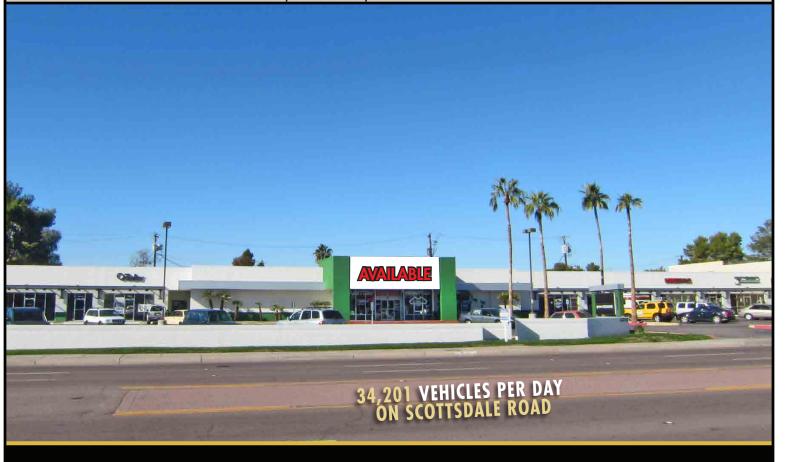

#### N. SCOTTSDALE ROAD

34,201 VEHICLES PER DAY

| DEMOGRAPHICS (Source: SitesUSA)        | 1 Mile   | 3 Miles  | 5 Miles  |
|----------------------------------------|----------|----------|----------|
| Estimated Population (2016)            | 15,067   | 112,804  | 290,809  |
| Projected Population (2021)            | 16,370   | 122,473  | 315,985  |
| Estimated Avg. Household Income (2016) | \$56,168 | \$57,760 | \$63,473 |
| Projected Avg. Household Income (2021) | \$62,984 | \$66,070 | \$73,141 |
| Average Household Size (2016)          | 2.3      | 2.0      | 2.2      |
| Total Daytime Employees (2016)         | 7,642    | 121,055  | 281,621  |
| Median Age (2016)                      | 32.8     | 31.9     | 33.3     |

### TRAFFIC COUNTS (2014 Source: KSS Fuels)

Scottsdale Road 34,201 McKellips Road 16,284 Total Cars Per Day 50,485