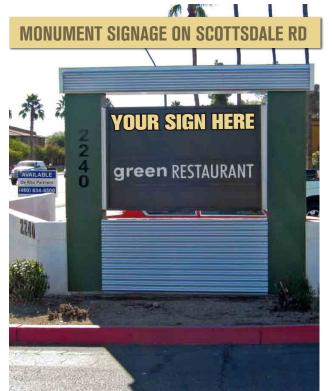

## **PROJECT HIGHLIGHTS**

- Minutes from ASU Skysong located at Scottsdale Rd and McDowell Rd - a high profile intersection that will be attractive to local restaurants and shops
- The site has a dense daytime population with more than 120,000 daytime employees in a 3-mile radius
- Close proximity to Arizona State University with an on-campus enrollment of more than 50,000
- Within one mile of the Red Mountain 202 Freeway & Loop 101 Scottsdale Freeway
- Excellent visibility from Scottsdale Road with monument signage available
- Approximately 1,500 employees currently working at SkySong