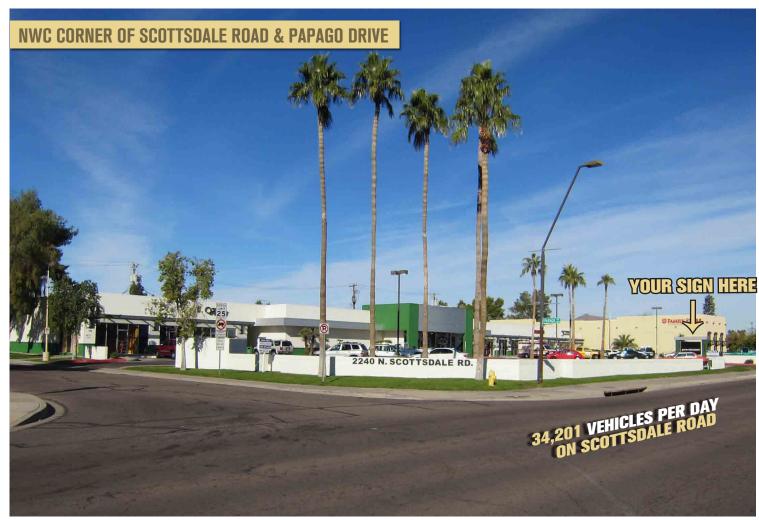

#### N. SCOTTSDALE ROAD

34,201 VEHICLES PER DAY

| DEMOGRAPHICS (Source: SitesUSA)        | 1 Mile   | 3 Miles  | 5 Miles  |
|----------------------------------------|----------|----------|----------|
| Estimated Population (2016)            | 15,067   | 112,804  | 290,809  |
| Projected Population (2021)            | 16,370   | 122,473  | 315,985  |
| Estimated Avg. Household Income (2016) | \$56,168 | \$57,760 | \$63,473 |
| Projected Avg. Household Income (2021) | \$62,984 | \$66,070 | \$73,141 |
| Average Household Size (2016)          | 2.3      | 2.0      | 2.2      |
| Total Daytime Employees (2016)         | 7,642    | 121,055  | 281,621  |
| Median Age (2016)                      | 32.8     | 31.9     | 33.3     |

### TRAFFIC COUNTS (2014 Source: KSS Fuels)

Scottsdale Road 34,201 McKellips Road 16,284 Total Cars Per Day 50,485