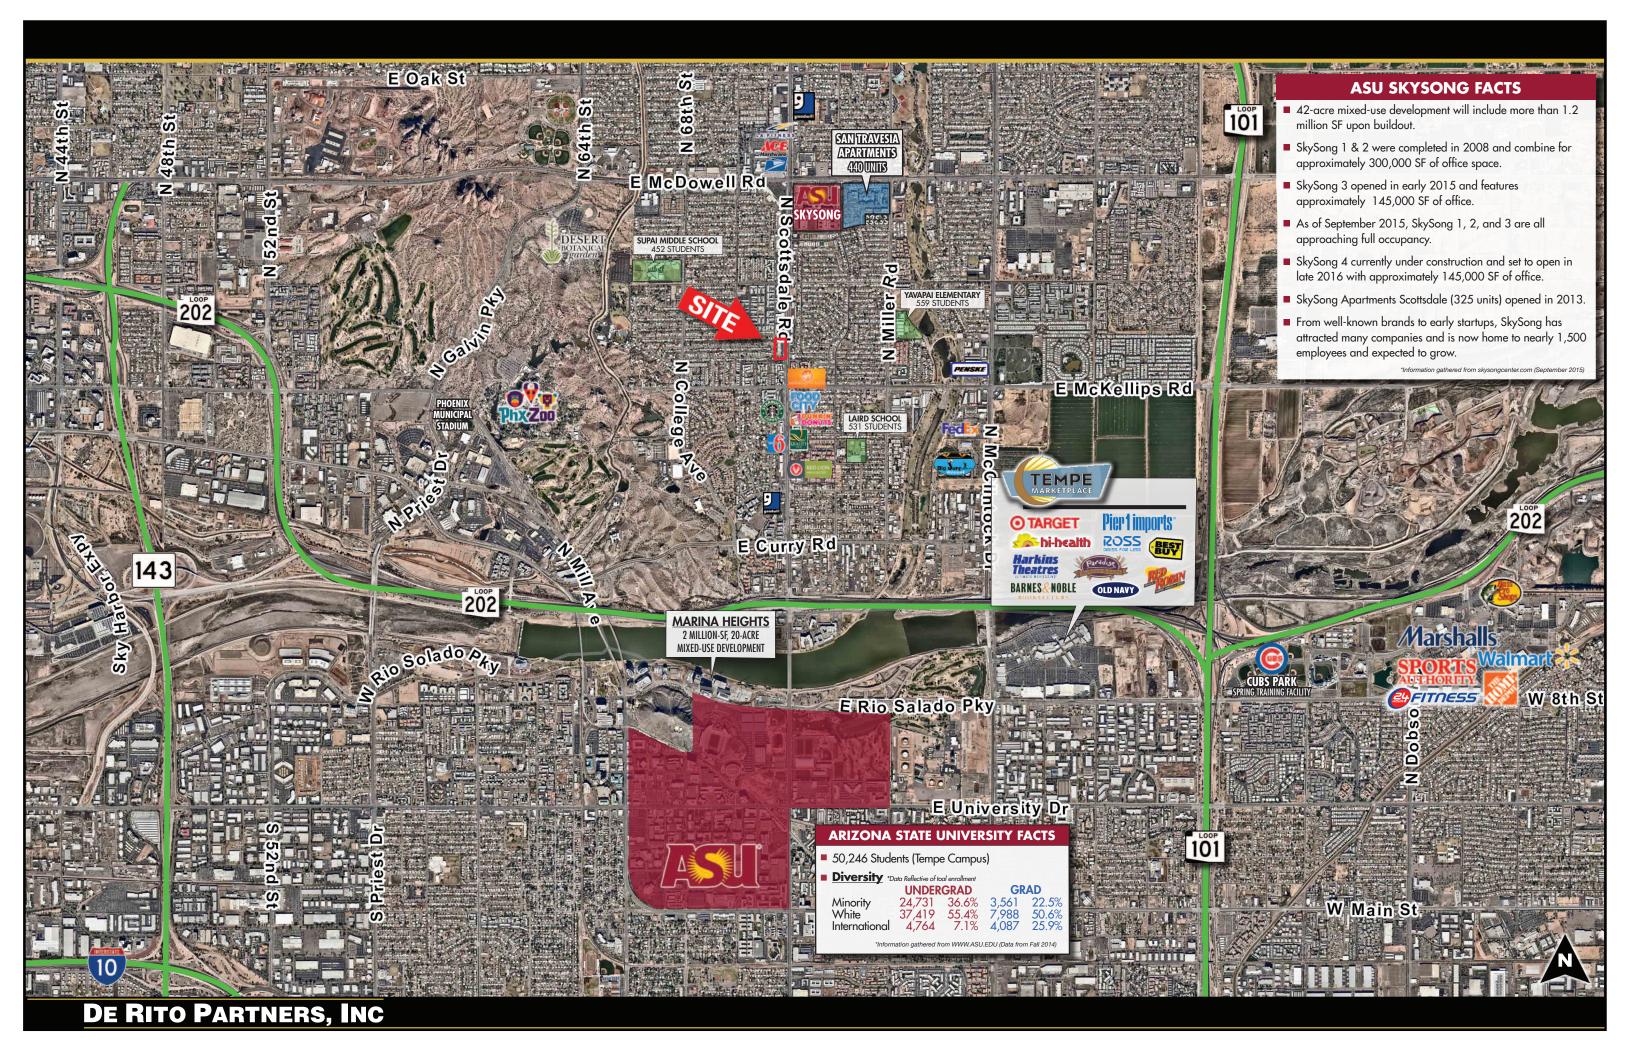

## **PROJECT HIGHLIGHTS**

- Minutes from ASU Skysong located at Scottsdale Rd and McDowell Rd - a high profile intersection that will be attractive to local restaurants and shops
- The site has a dense daytime population with more than 120,000 daytime employees in a 3-mile radius
- Close proximity to Arizona State University with an on-campus enrollment of more than 50,000
- Within one mile of the Red Mountain 202 Freeway & Loop 101 Scottsdale Freeway
- Excellent visibility from Scottsdale Road with monument signage available
- Approximately 1,500 employees currently working at SkySong