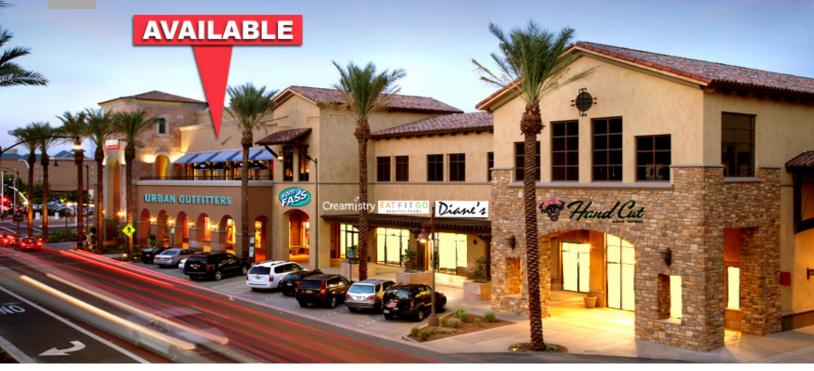

## Former Fitness Studio Available Scottsdale Waterfront

SEC Camelback Rd & Marshall Way | Scottsdale, AZ 85251

#### **Overview**

**AVAILABLE FOR SUBLEASE** +/- 15,238 SF

Call for Rates **RATE** 

| Demographics        | 1 MILE   | 3 MILE   | 5 MILE   |
|---------------------|----------|----------|----------|
| 2016 Est Population | 12,295   | 87,976   | 190,770  |
| 2021 Est Population | 13,232   | 93,353   | 202,011  |
| Average HH Income   | \$75,694 | \$81,958 | \$80,469 |
| Daytime Population  | 59,354   | 101,097  | 197,027  |

### Description

- Former fitness studio available for sublease space can be converted to retail or office
- Located at the Scottsdale Waterfront: a mixed use development with high-end dining, retail shops, condominiums and offices
- Across the street from Fashion Square Mall, in the heart of Old Town Scottsdale; surrounded by over 3.5 Million SF of retail
- Strong daytime population with over 59,000 employees within a 1 mile radius
- Nearby tenants include: NORDSTROM SHACK