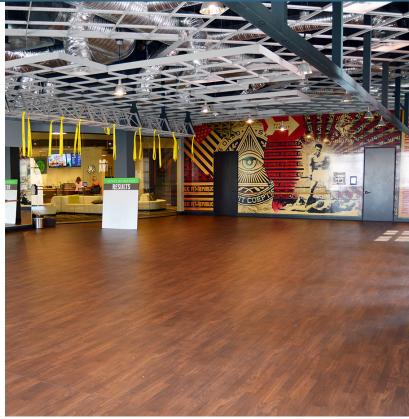

### Description

- Former fitness studio available for sublease space can be converted to retail or office
- Located at the Scottsdale Waterfront: a mixed use development with high-end dining, retail shops, condominiums and offices
- Across the street from Fashion Square Mall, in the heart of Old Town Scottsdale; surrounded by over 3.5 Million SF of retail
- Strong daytime population with over 59,000 employees within a 1 mile radius
- Nearby tenants include: NORDSTROM SHACK