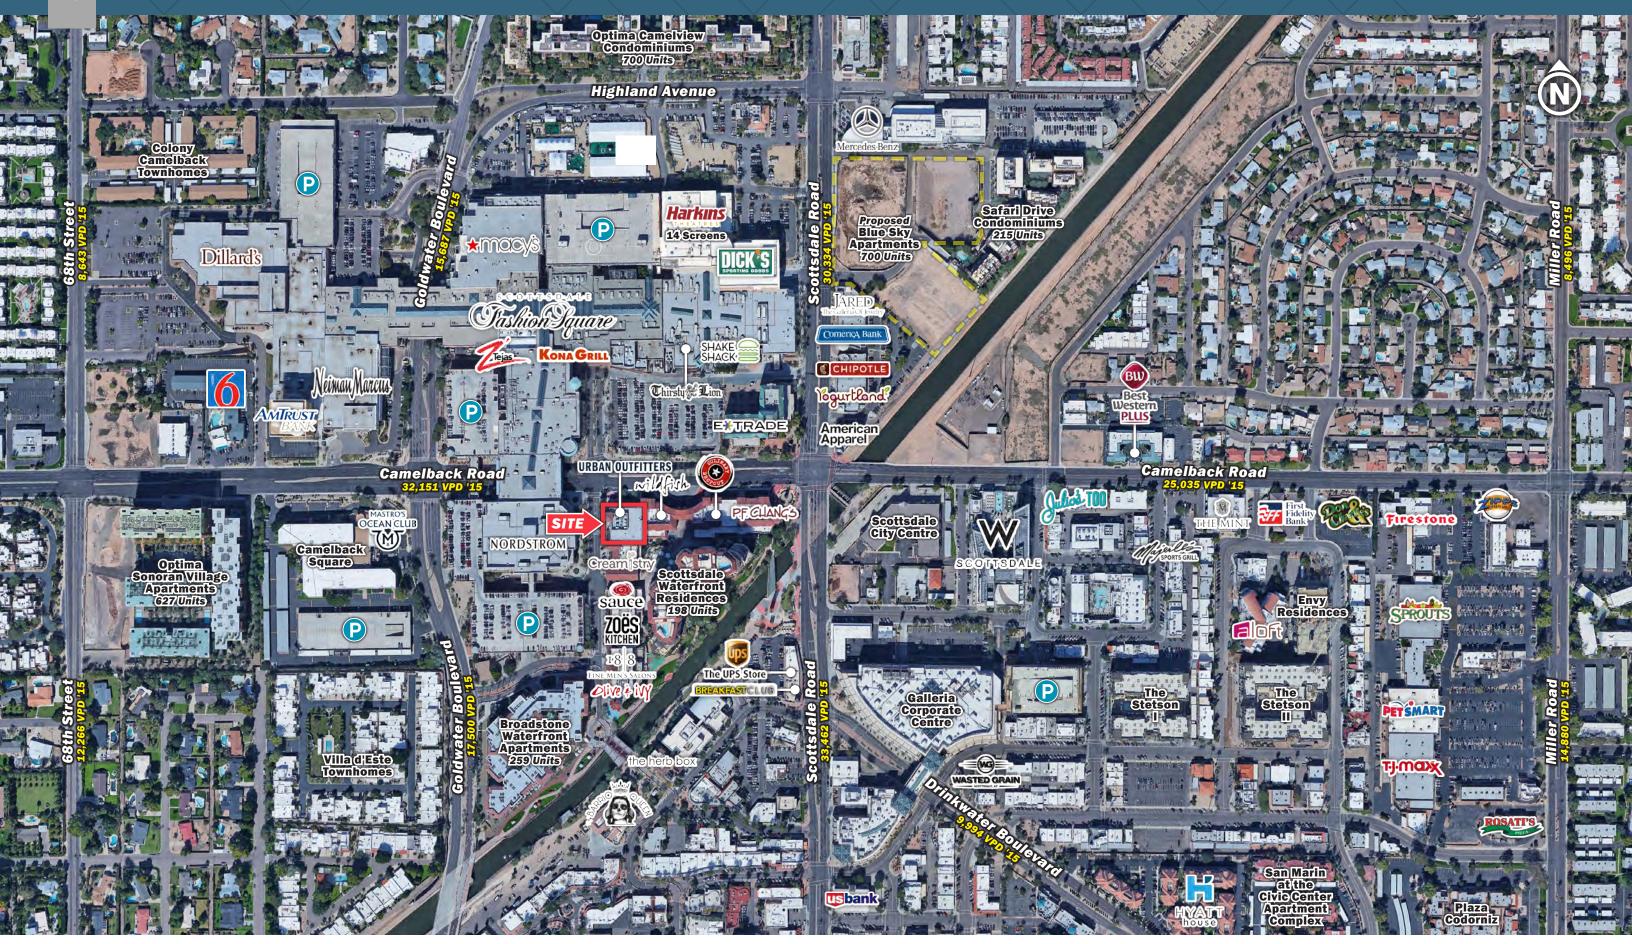

### Description

- Former fitness studio available for sublease space can be converted to retail or office
- Located at the Scottsdale Waterfront: a mixed use development with high-end dining, retail shops, condominiums and offices
- Across the street from Fashion Square Mall, in the heart of Old Town Scottsdale; surrounded by over 3.5 Million SF of retail
- Strong daytime population with over 59,000 employees within a 1 mile radius
- Nearby tenants include: NORDSTROM SHACK

#### **Traffic Counts**

| Camelback Road  | 24,288 VPD |
|-----------------|------------|
| Scottsdale Road | 33,160 VPD |

Year: 2015 | Source: MPSI

# Camelback Road & Scottsdale Road

Scottsdale, Arizona 85251