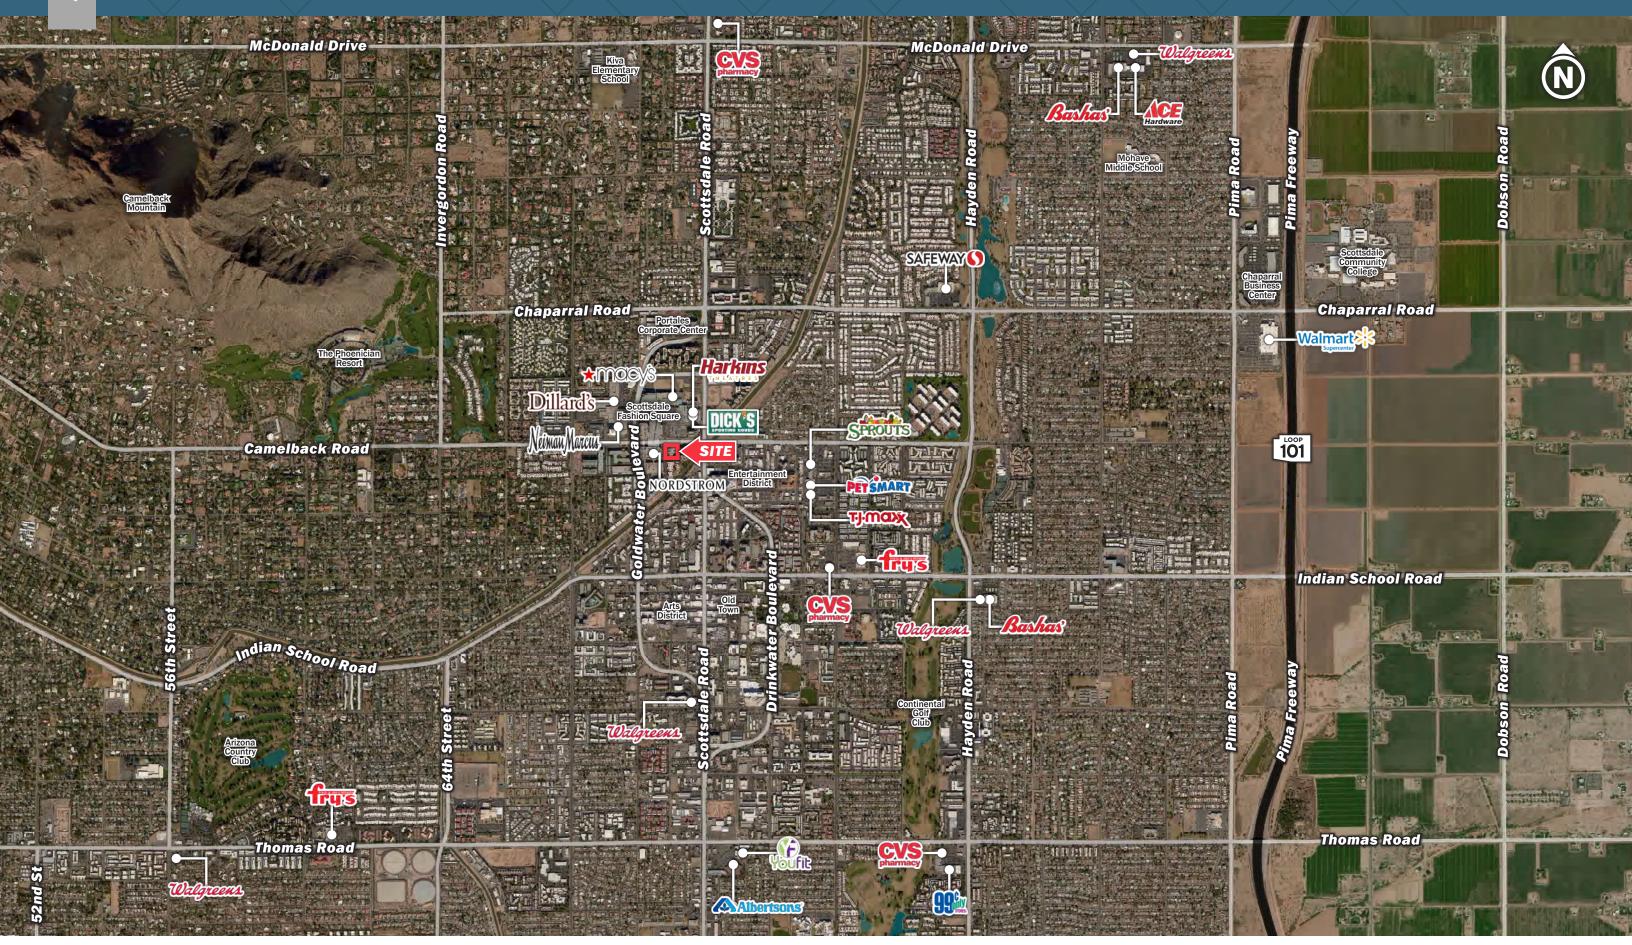

2.682.6040 | ed.beeh@srsre.com

### Description

- Former fitness studio available for sublease space can be converted to retail or office
- Located at the Scottsdale Waterfront: a mixed use development with high-end dining, retail shops, condominiums and offices
- Across the street from Fashion Square Mall, in the heart of Old Town Scottsdale; surrounded by over 3.5 Million SF of retail
- Strong daytime population with over 59,000 employees within a 1 mile radius
- Nearby tenants include: NORDSTROM SHACK



























## Former Fitness Studio Available Scottsdale Waterfront



SEC Camelback Rd & Marshall Way | Scottsdale, AZ 85251







# Camelback Road & Scottsdale Road

Scottsdale, Arizona 85251





## Camelback Road & Scottsdale Road

Scottsdale, Arizona | Trade Area