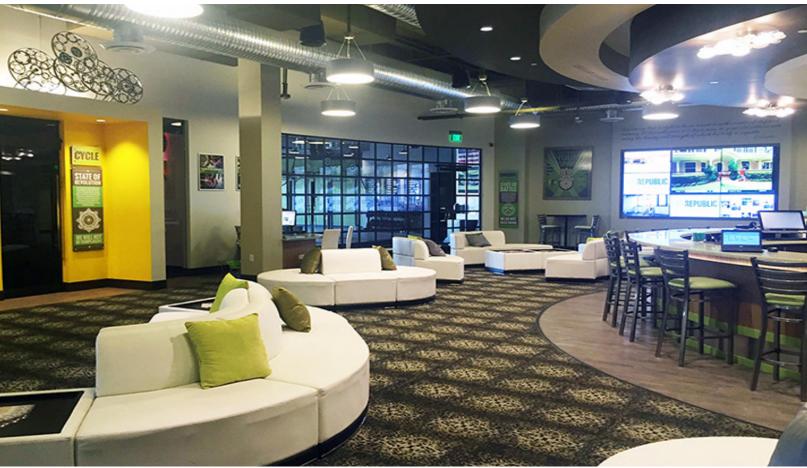

### Description

- Former fitness studio available for sublease space can be converted to retail or office
- Located at the Scottsdale Waterfront: a mixed use development with high-end dining, retail shops, condominiums and offices
- Across the street from Fashion Square Mall, in the heart of Old Town Scottsdale; surrounded by over 3.5 Million SF of retail
- Strong daytime population with over 59,000 employees within a 1 mile radius
- Nearby tenants include: NORDSTROM SHACK