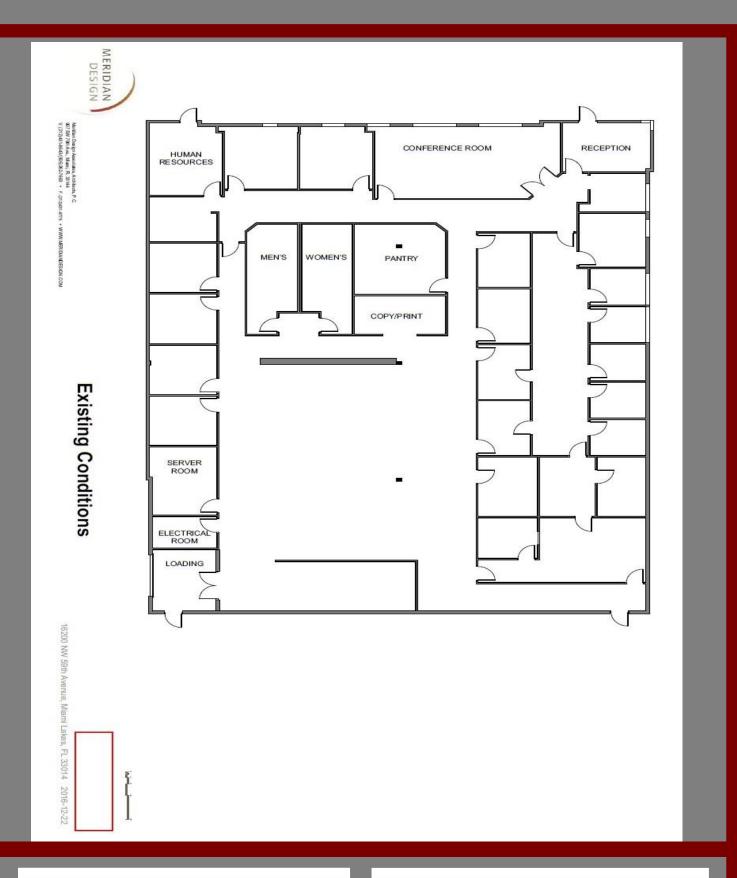

## **Property Features**

- 9,900 SF Total
- +/-9,900 SF Office
- 18' Clear Ceilings
- Year Built: 2000
- Excellent Location: ¼ mile SW of Palmetto Expressway & Red Road
- One rear loaded overhead door, some office can be demolished if needed.
- \$14.75 PSF, IG Rent