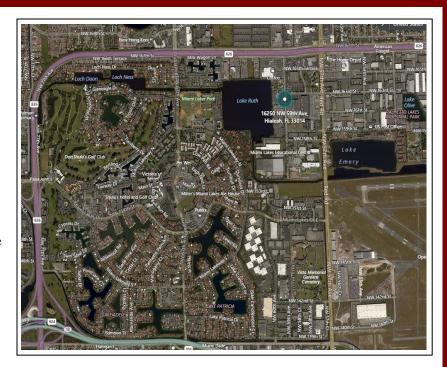

## 9,900 SF Office Space – Miami Lakes, FL



## 16250 NW 59<sup>th</sup> Avenue Suite 101, Miami Lakes, FL 33014

## **Property Features**

- 9,900 SF Total
- +/-9,900 SF Office
- 18' Clear Ceilings
- Year Built: 2000
- Excellent Location: ¼ mile SW of Palmetto Expressway & Red Road
- One rear loaded overhead door, some office can be demolished if needed.
- \$14.75 PSF, IG Rent





10165 N.W. 19th Street • Miami, Florida 33172

## Thomas W. Kimen

**Vice President** 

Tel. 786.437.5807 • Fax: 305.591.3863 Cell. 305.992.4590

tkimen@theeastongroup.com

This offering subject to errors, omissions, prior lease, sale or withdrawal without notice.





**10165** N.W. **19**<sup>th</sup> Street • Miami, Florida **33172** 

Thomas W. Kimen Vice President

Tel. 786.437.5807 • Fax. 305.591.3863 tkimen@theeastongroup.com

This offering subject to errors, omissions, prior lease, sale or withdrawal without notice.