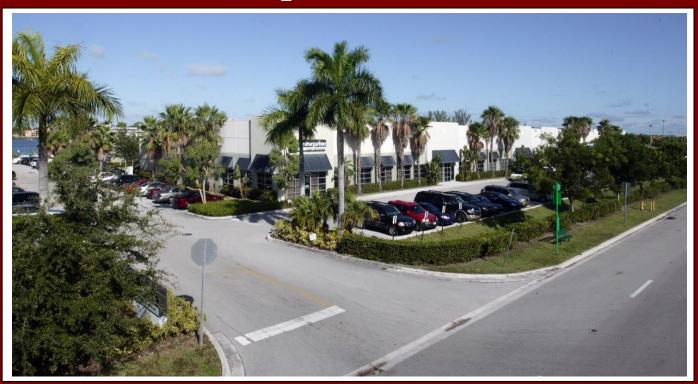

## 9,900 SF Office Space – Miami Lakes, FL

## 16250 NW 59<sup>th</sup> Avenue Suite 101, Miami Lakes, FL 33014

## **Property Features**

- 9,900 SF Total
- +/-9,900 SF Office
- 18' Clear Ceilings
- Year Built: 2000
- Excellent Location: ¼ mile SW of Palmetto Expressway & Red Road
- One rear loaded overhead door, some office can be demolished if needed.
- \$14.75 PSF, IG Rent