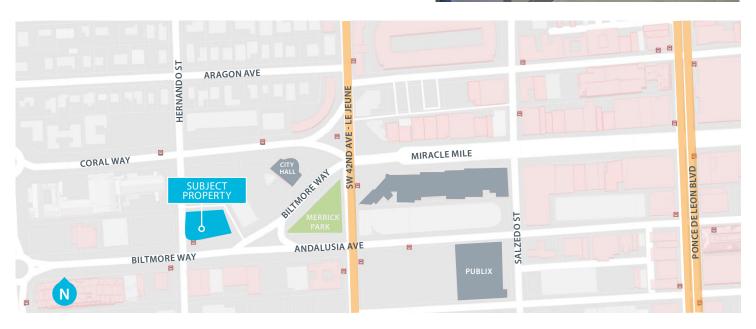

### IN THE HEART OF CORAL GABLES WALKING DISTANCE TO MIRACLE MILE

Avison Young is pleased to offer the opportunity to lease Office and Medical spaces at 475 Biltmore Way. Be one of the privileged few to enjoy having all the luxury that comes with this location in the heart of Coral Gables.

475 Biltmore Way has been renovated beautifully and offers easy access and parking for tenants, clients and patients. Ground Floor has shops and a bank for a pleasant work environment. Enjoy a new office in a great location within downtown Coral Gables. Just steps away from Miracle Mile and its exclusive shops and boutiques, fine restaurants, and the convenient Coral Gables Trolley at your disposal, easy access to Dolphin Expressway (SR-836) and I-95 providing a link to all areas of South Florida. Minutes from Miami Beach, Downtown Miami and the Miami International Airport.

### **HIGHLIGHTS:**

- Between 488 SF 3,217 SF Available
- Prestigious business address and desirable location next to the Coral Gables City Hall and on historic Biltmore Way
- Fully built-out spaces ready for occupancy
- Abundant parking throughout
- Just steps away from Miracle Mile and its exclusive shops and boutiques, fine restaurants, and the Coral Gables Trolley