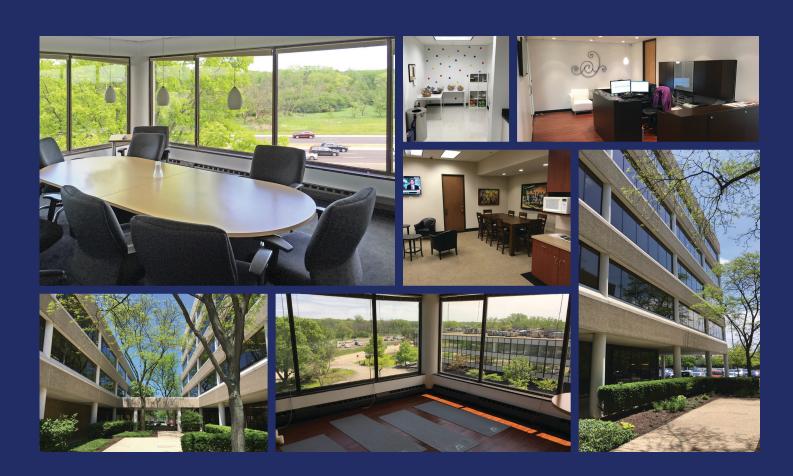

## Suite Highlights

- Plug and Play Furniture in Place
- 18 Private Window Offices
- Conference Room
- Indivdual offices for rent

- 30-Day Occupancy
- Full Breakroom
- Dedicated Server Room
- 5 Reserved Covered Parking Spaces

### Site Information

- Excellent Views of Skokie Lagoons Forest Preserve
- Convenient Access to Edens Expressway (I-94)
- Surface Parking Available: 3.4/1,000 SF

- 18 Private Window Offices
- Conference Room
- Full Breakroom

#### SUITE HIGHLIGHTS

- Plug and Play Furniture in Place
- 18 Private Window Offices
- Conference Room
- Full Breakroom
- Dedicated Server Room
- 5 Reserved Covered Parking Spaces
- Individual offices for rent

#### SITE/AREA INFORMATION

- Excellent views of Forest Preserve
- Convenient Access to Edens Expressway (I-94)
- Surface Parking Available: 3.4/1,000 SF

12,250 businesses within a 5 mile radius which **employ 144,182 people** 