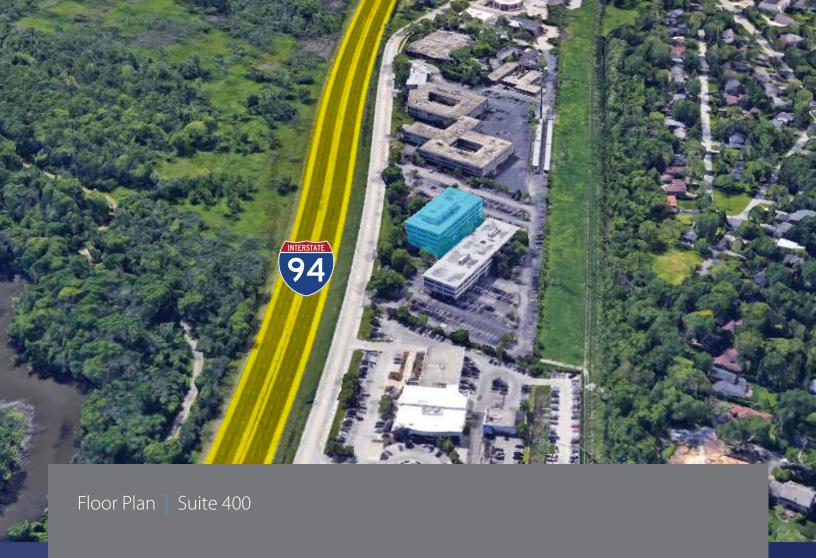

### Site Information

- Excellent Views of Skokie Lagoons Forest Preserve
- Convenient Access to Edens Expressway (I-94)
- Surface Parking Available: 3.4/1,000 SF

- 18 Private Window Offices
- Conference Room
- Full Breakroom

#### SITE/AREA INFORMATION

- Excellent views of Forest Preserve
- Convenient Access to Edens Expressway (I-94)
- Surface Parking Available: 3.4/1,000 SF

12,250 businesses within a 5 mile radius which **employ 144,182 people** 