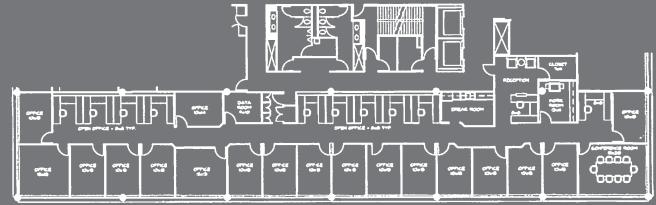

## Suite Highlights

- Plug and Play Furniture in Place
- 18 Private Window Offices
- Conference Room
- Indivdual offices for rent

- 30-Day Occupancy
- Full Breakroom
- Dedicated Server Room
- 5 Reserved Covered Parking Spaces

#### SUITE HIGHLIGHTS

- Plug and Play Furniture in Place
- 18 Private Window Offices
- Conference Room
- Full Breakroom
- Dedicated Server Room
- 5 Reserved Covered Parking Spaces
- Individual offices for rent