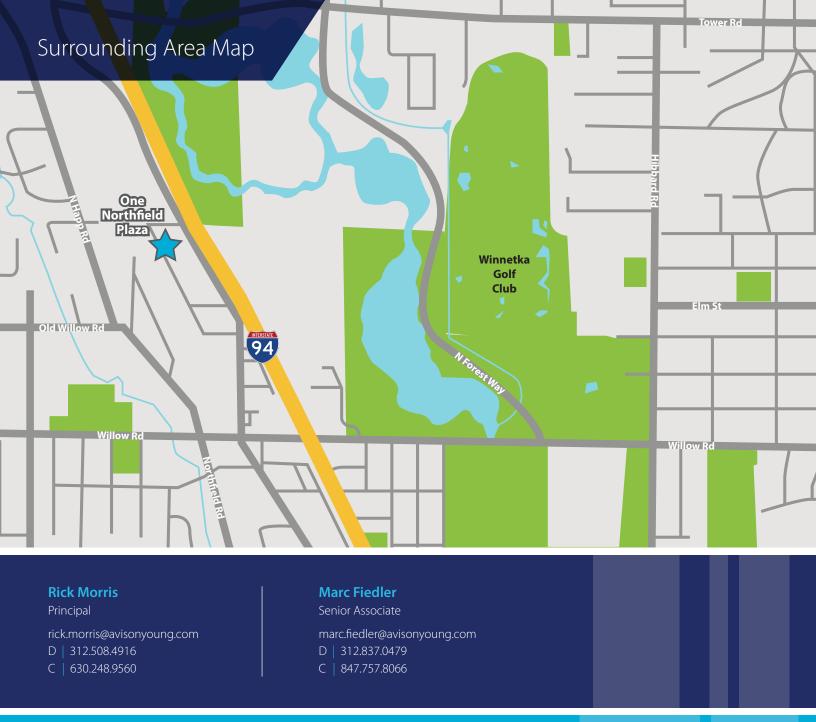

### Site Information

- Excellent Views of Skokie Lagoons Forest Preserve
- Convenient Access to Edens Expressway (I-94)
- Surface Parking Available: 3.4/1,000 SF

- 18 Private Window Offices
- Conference Room
- Full Breakroom

#### SITE/AREA INFORMATION

- Excellent views of Forest Preserve
- Convenient Access to Edens Expressway (I-94)
- Surface Parking Available: 3.4/1,000 SF

12,250 businesses within a 5 mile radius which **employ 144,182 people** 