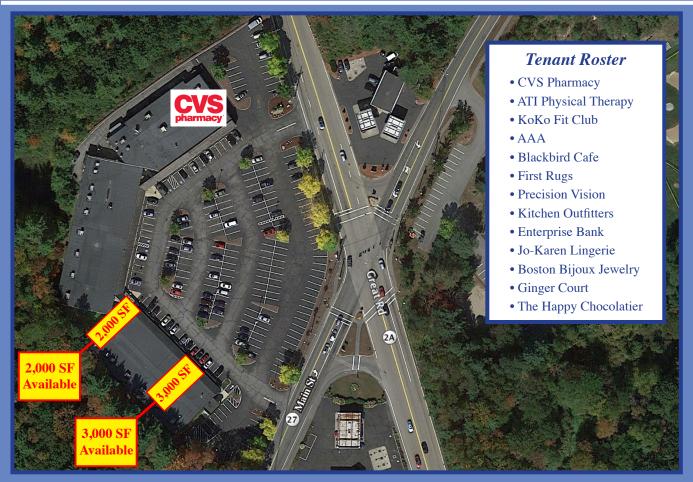

## ACTON WOODS PLAZA • 43,000 SF FOR LEASE: 3,000 SF & 2,000 SF 340 GREAT ROAD • ACTON, MA

M & J Associates, Exclusive Broker is pleased to present the availability of 3,000 SF & 2,000 SF For Lease at Acton Woods Plaza. The center is highly visible from the intersection of Route 27 and Route 2A. CVS Pharmacy anchors the center. The center has a long, successful history with fashion, clothing, and complimentary destination tenants. Acton is among the most affluent towns in Massachusetts.

## **Project Profile**

• Total GLA: 43,000 SF

• Available Space For Lease: 3,000 SF & 2,000 SF

Traffic Count: 25,000+ ADTParking Spaces: 250 Cars

## Location Highlights

• Located at the intersection of Route 27 (Main St.) & Route 2A (Great Rd.)

• Affluent Market: 3 Mile Average HH Income is \$155,999

Anchored by CVS Pharmacy

• Excellent Visibility

Strong Tenant Mix