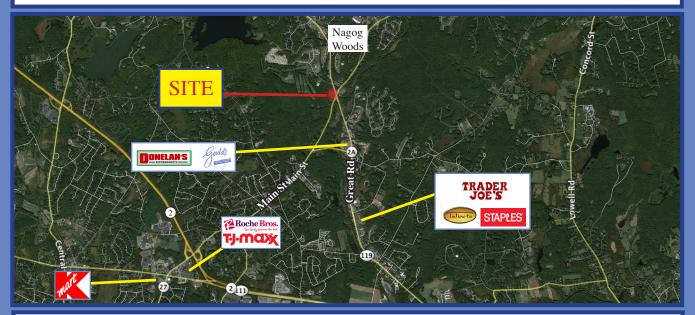

## ACTON WOODS PLAZA • 43,000 SF FOR LEASE: 3,000 SF & 2,000 SF 340 GREAT ROAD • ACTON, MA

M & J Associates, Exclusive Broker is pleased to present the availability of 3,000 SF & 2,000 SF For Lease at Acton Woods Plaza. The center is highly visible from the intersection of Route 27 and Route 2A. CVS Pharmacy anchors the center. The center has a long, successful history with fashion, clothing, and complimentary destination tenants. Acton is among the most affluent towns in Massachusetts.

## Location Highlights

• Located at the intersection of Route 27 (Main St.) & Route 2A (Great Rd.)

• Affluent Market: 3 Mile Average HH Income is \$155,999

Anchored by CVS Pharmacy

• Excellent Visibility

Strong Tenant Mix