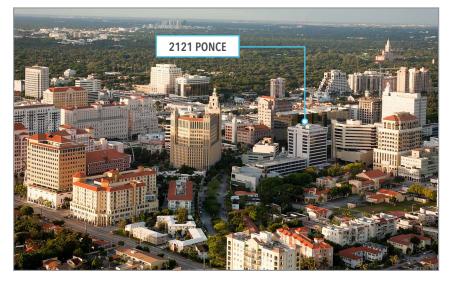

#### **PROPERTY HIGHLIGHTS**

- On-site property management, banking, and food service
- 24/7 Manned Security Desk
- 3:1000 garage parking ratio
- Central location offers a variety of restaurants, shopping, hotels and business services within walking distance. Walk Score: Walker's Paradise (97)
- Convenient access to the Coral Gables Trolley (free service) northbound and southbound stops; this service runs every 10 to 12 minutes from Monday -Friday: 6:30 a.m. - 8 p.m., except the first Friday of the month which runs until 10 p.m.

## **2121 PONCE**

2121 PONCE DE LEON BLVD | CORAL GABLES, FL 33134