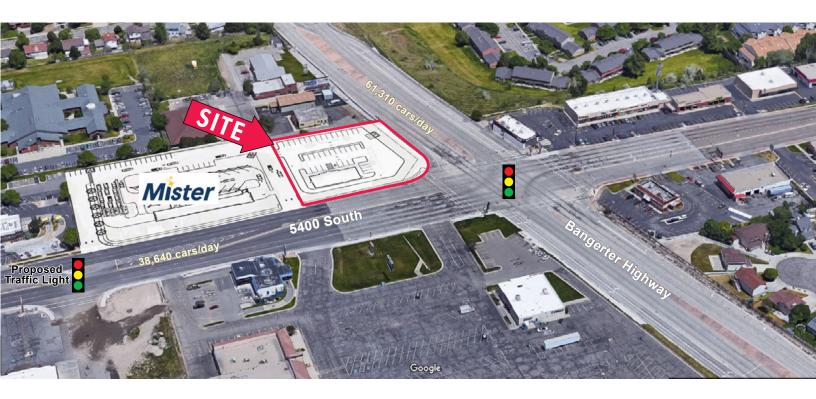

## **5400 SOUTH BANGERTER PAD**

3812 WEST 5400 SOUTH • TAYLORSVILLE • UTAH • 84129

## FOR LEASE PROPERTY SPECS

- 5400 South Bangerter Highway Pad
- 0.92 Acres
- Great Visibility from Bangerter Highway
- Available Spring 2017
- Traffic Counts: Bangerter Highway: 61,310 cars/day 5400 South: 38,640 cars/day