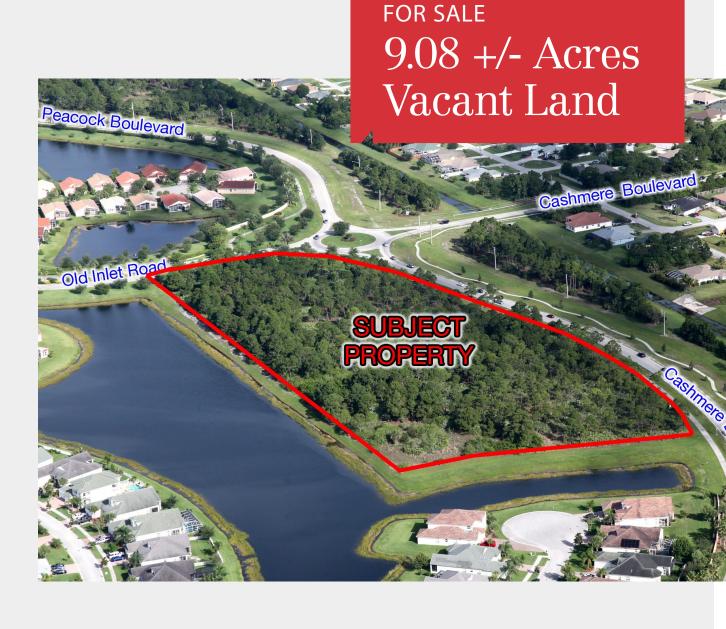

### 9.08 +/- Acres Vacant Land

#### Location:

At the Corner of Peacock Boulevard and Cashmere Boulevard in St. Lucie West. St. Lucie County, FL

#### **Site Size**

9.08 ± Total Acres (395,655 SF)

#### Median Age

| • | 1 Mile  | 52.6 |
|---|---------|------|
| • | 3 Miles | 44.6 |
| • | 5 Miles | 43.6 |

9.08 +/- Acres Vacant Land Property Aerial

\$1,100,000