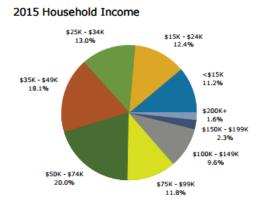

### 2015 Demographics

#### Average Household Income

| • | 1 Mile  | \$ 61,439 |
|---|---------|-----------|
| • | 3 Miles | \$ 61,227 |
| • | 5 Miles | \$ 58,079 |