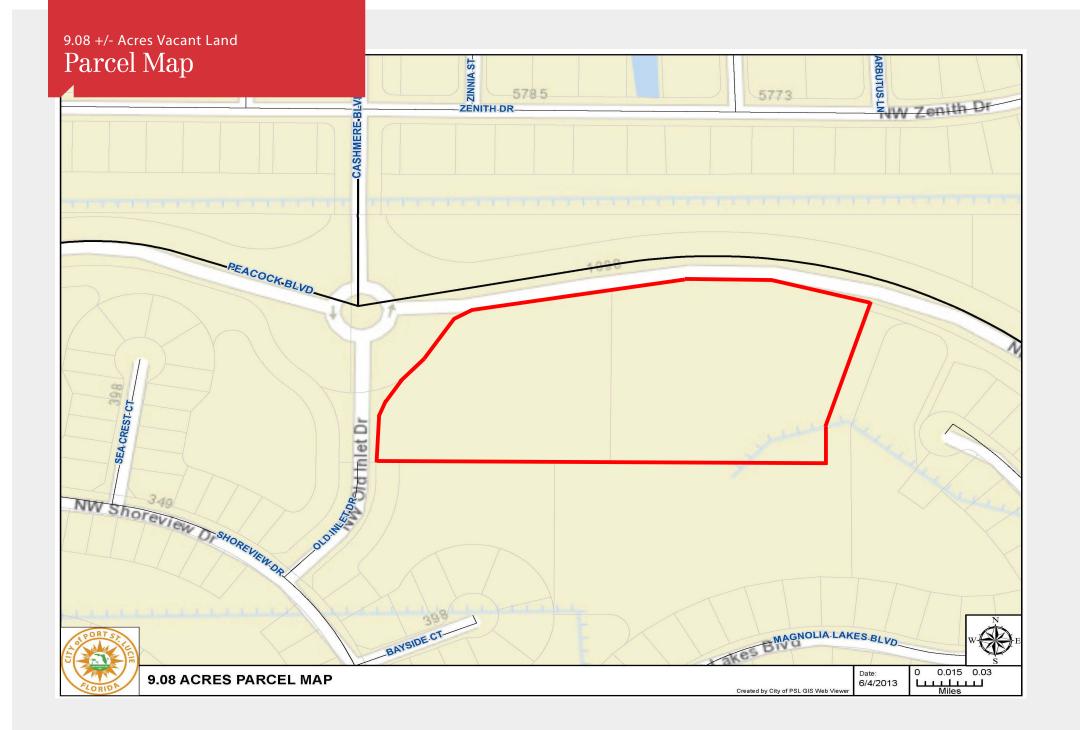

### 9.08 +/- Acres Vacant Land

#### Location:

At the Corner of Peacock Boulevard and Cashmere Boulevard in St. Lucie West. St. Lucie County, FL

#### **Site Size**

9.08 ± Total Acres (395,655 SF)