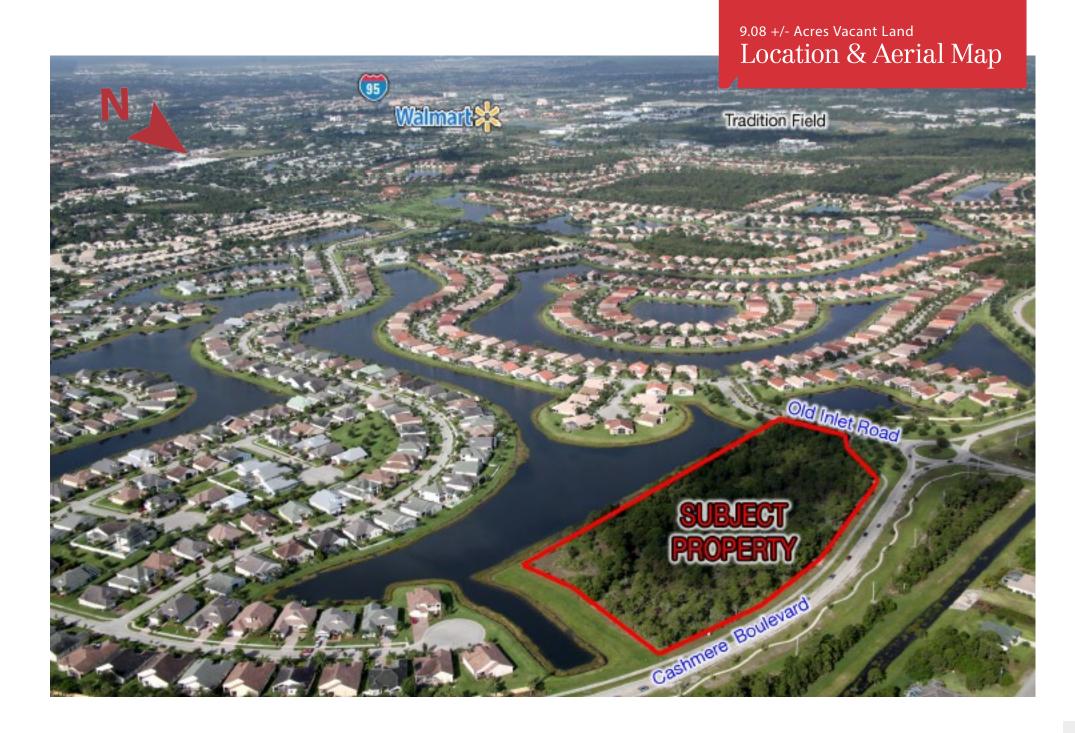

#### Location:

At the Corner of Peacock Boulevard and Cashmere Boulevard in St. Lucie West. St. Lucie County, FL

#### **Comments**

Neighborhood site in the prestigious St. Lucie West neighborhood of Port St. Lucie. Significant number of future rooftops north of this site in the Torino area. Homebuilding has once again begun in Port St. Lucie with strong signs of a recovering local economy.