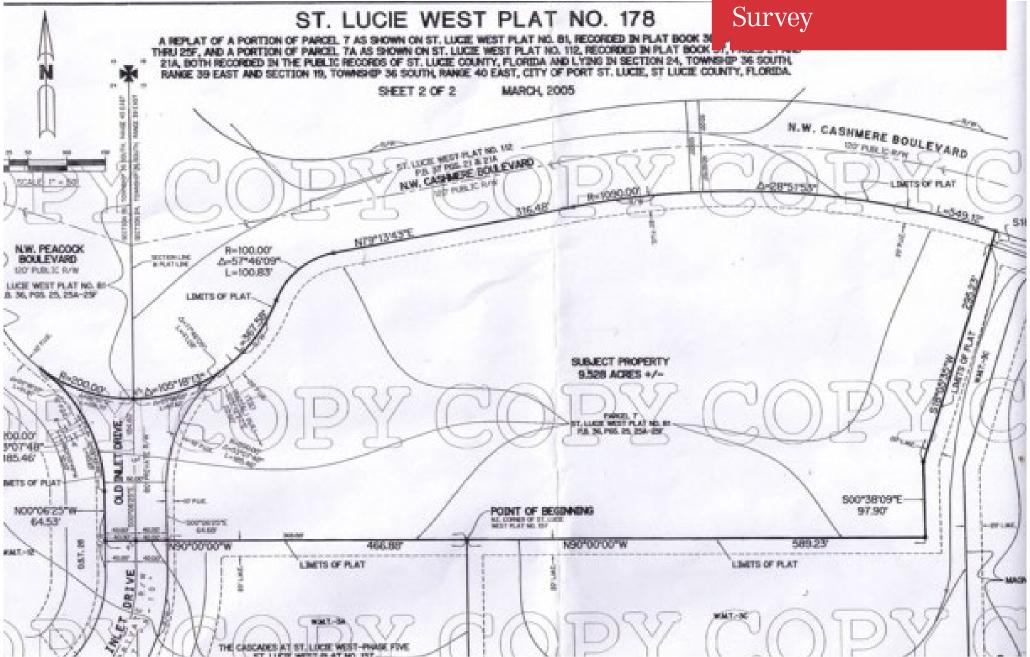

### 9.08 +/- Acres Vacant Land

#### **Site Size**

9.08 ± Total Acres (395,655 SF)