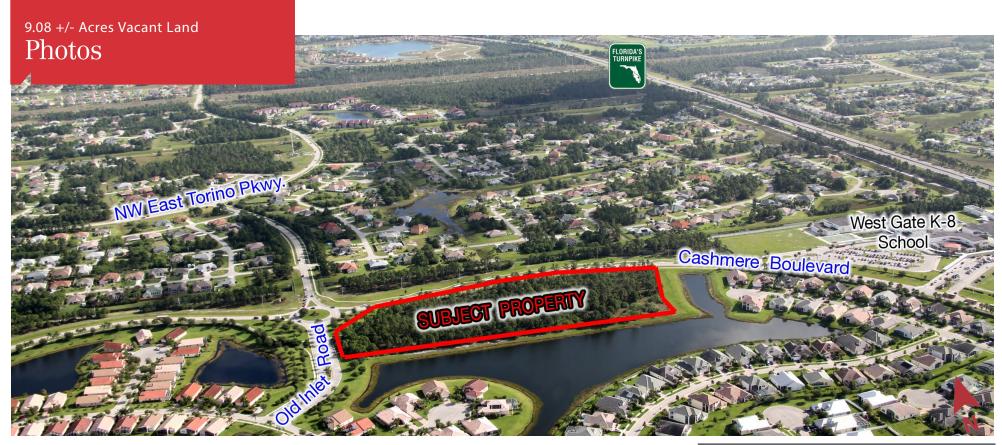

#### Location:

At the Corner of Peacock Boulevard and Cashmere Boulevard in St. Lucie West. St. Lucie County, FL

#### **Comments**

Neighborhood site in the prestigious St. Lucie West neighborhood of Port St. Lucie. Significant number of future rooftops north of this site in the Torino area. Homebuilding has once again begun in Port St. Lucie with strong signs of a recovering local economy.