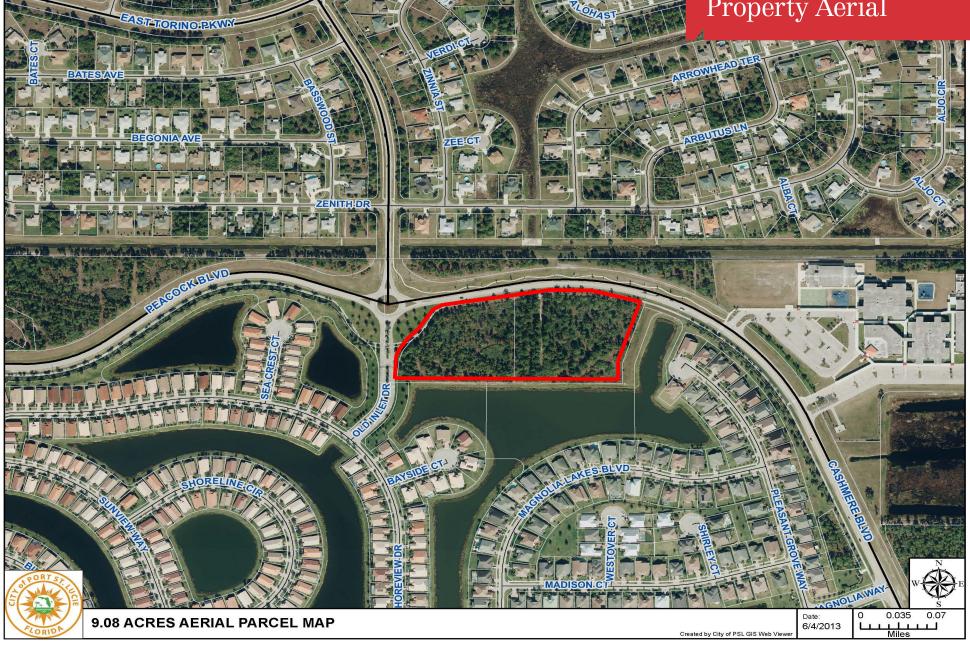

#### Median Age

| • | 1 Mile  | 52.6 |
|---|---------|------|
| • | 3 Miles | 44.6 |
| • | 5 Miles | 43.6 |

9.08 +/- Acres Vacant Land Property Aerial

\$1,100,000