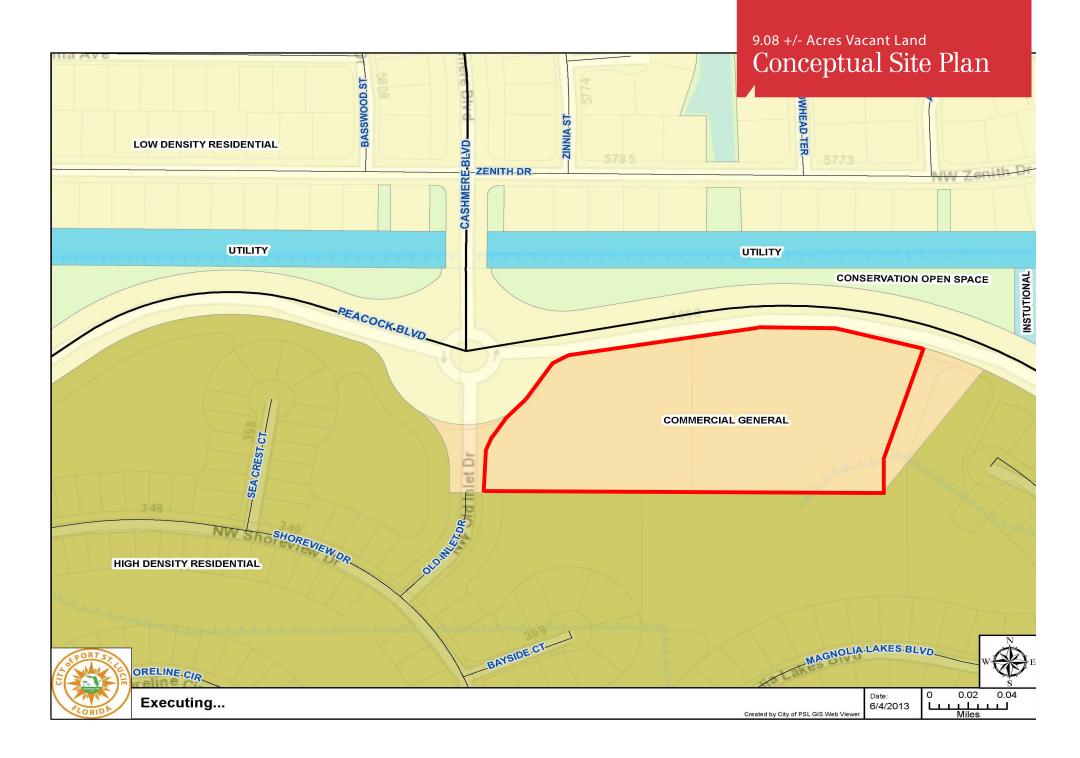

### 9.08 +/- Acres Vacant Land

## **Property Information**

#### Location:

At the Corner of Peacock Boulevard and Cashmere Boulevard in St. Lucie West. St. Lucie County, FL

#### **Site Size**

9.08 ± Total Acres (395,655 SF)

#### **Z**oning

CG - PSL

#### **Land Use**

CG, Commercial General, City of Port St. Lucie (Potential for Residential or Institutional use)