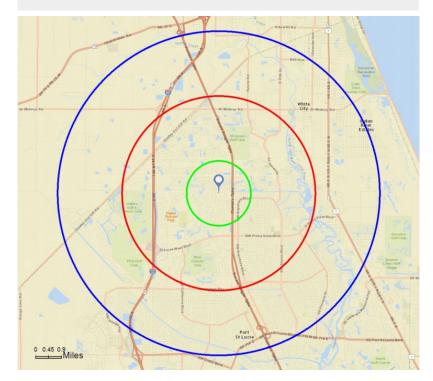

#### Location:

At the Corner of Peacock Boulevard and Cashmere Boulevard in St. Lucie West. St. Lucie County, FL

#### Median Age

| • | 1 Mile  | 52.6 |
|---|---------|------|
| • | 3 Miles | 44.6 |
| • | 5 Miles | 43.6 |

9.08 +/- Acres Vacant Land Property Aerial

\$1,100,000