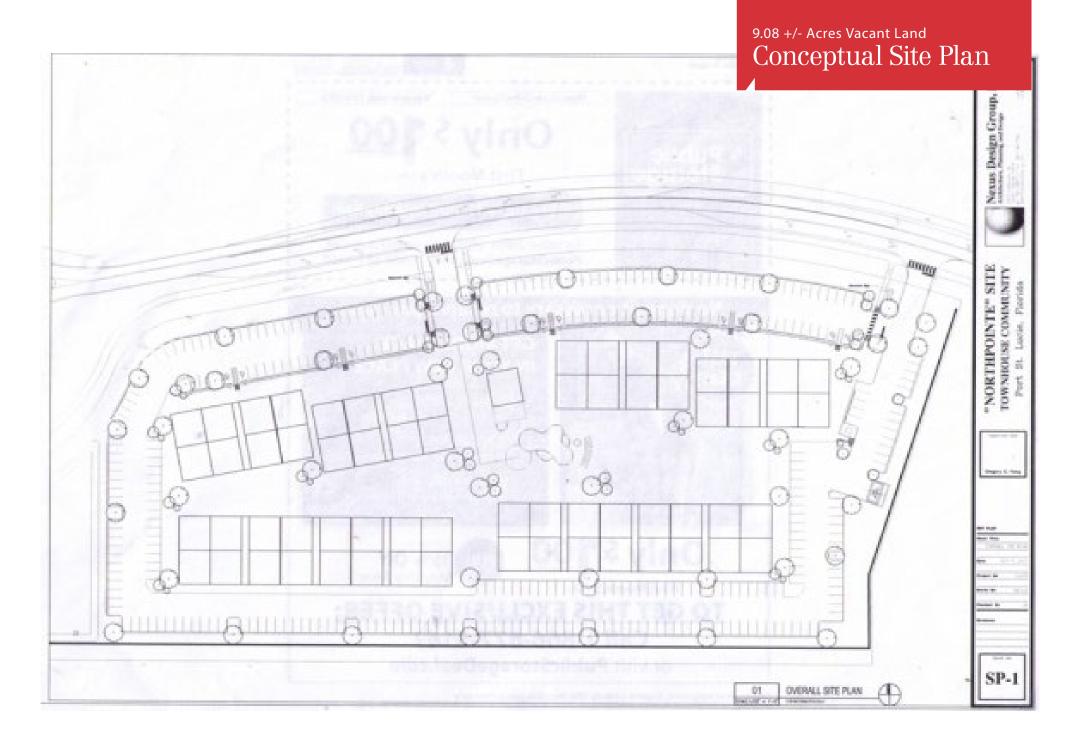

### 9.08 +/- Acres Vacant Land

#### **Land Use**

CG, Commercial General, City of Port St. Lucie (Potential for Residential or Institutional use)

#### **Comments**

Neighborhood site in the prestigious St. Lucie West neighborhood of Port St. Lucie. Significant number of future rooftops north of this site in the Torino area. Homebuilding has once again begun in Port St. Lucie with strong signs of a recovering local economy.