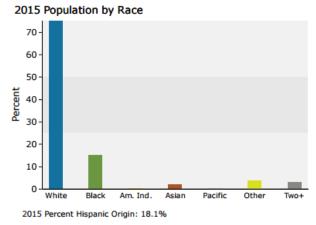

Location:

At the Corner of Peacock Boulevard and Cashmere Boulevard in St. Lucie West. St. Lucie County, FL

#### **Site Size**

9.08 ± Total Acres (395,655 SF)

#### **Z**oning

CG - PSL

#### **Land Use**

CG, Commercial General, City of Port St. Lucie (Potential for Residential or Institutional use)

#### **Price**

\$1,100,000

#### **Comments**

Neighborhood site in the prestigious St. Lucie West neighborhood of Port St. Lucie. Significant number of future rooftops north of this site in the Torino area. Homebuilding has once again begun in Port St. Lucie with strong signs of a recovering local economy.



#### LISTING AGENT

Nikolaus M. Schroth, CCIM

+1 772 286 6292 nikschroth@naisouthcoast.com www.naisouthcoast.com



### 9.08 +/- Acres Vacant Land

## Property Demographics









### 2015 Demographics

#### Population

| • | 1 Mile  | 8,441   |
|---|---------|---------|
| • | 3 Miles | 48,578  |
| • | 5 Miles | 111,053 |

#### Average Household Income

| • | 1 Mile  | \$ 61,439 |
|---|---------|-----------|
| • | 3 Miles | \$ 61,227 |
| • | 5 Miles | \$ 58,079 |

#### Median Age

| • | 1 Mile  | 52.6 |
|---|---------|------|
| • | 3 Miles | 44.6 |
| • | 5 Miles | 43.6 |















9.08 +/- Acres Vacant Land Property Aerial

















\$1,100,000

# Cashmere Blvd

Saint Lucie West, St. Lucie County, Florida 34986

### LISTING AGENT

### Nikolaus M. Schroth, CCIM

+1 772 286 6292 nikschroth@naisouthcoast.com www.naisouthcoast.com