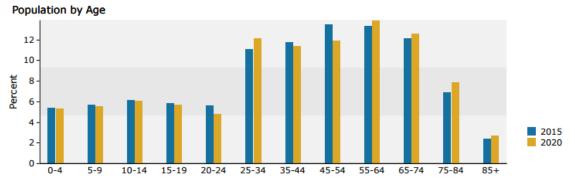

### 2015 Demographics

#### Population

| • | 1 Mile  | 8,441   |
|---|---------|---------|
| • | 3 Miles | 48,578  |
| • | 5 Miles | 111,053 |

#### Median Age

| • | 1 Mile  | 52.6 |
|---|---------|------|
| • | 3 Miles | 44.6 |
| • | 5 Miles | 43.6 |

9.08 +/- Acres Vacant Land Property Aerial

\$1,100,000