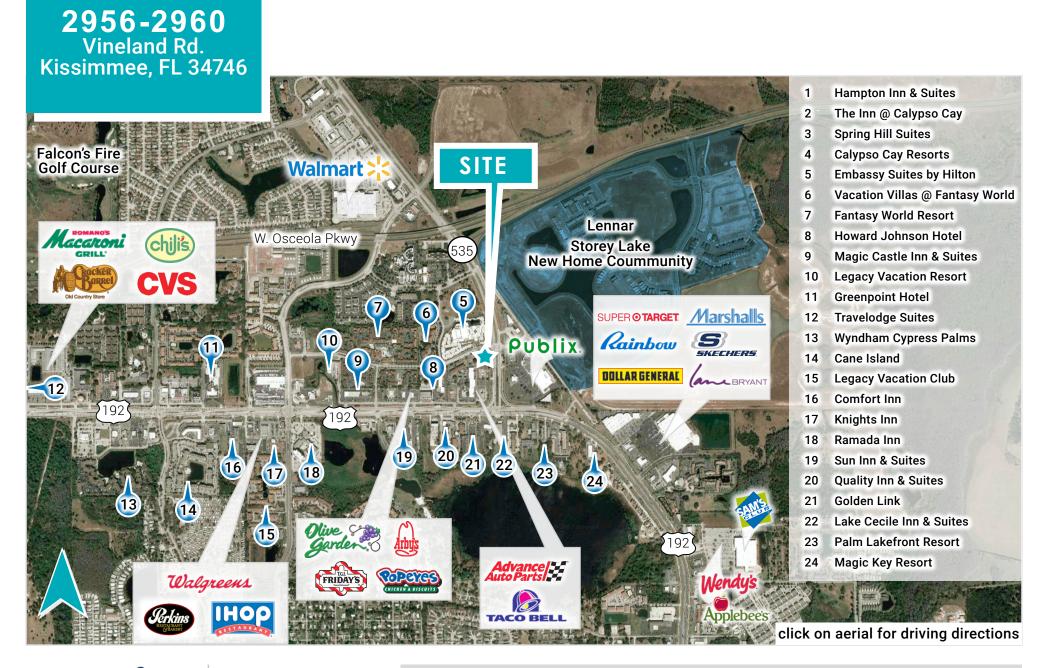

**2956-2960**Vineland Rd.
Kissimmee, FL 34746

# **2956-2960**Vineland Rd. Kissimmee, FL 34746

#### **PROPERTY HIGHLIGHTS**

- 10,650± SF available on 1st Floor
- Strategic intersection with excellent visibility to over 32,500± VPD on Vineland Rd.
- · Located at signalized, hard corner
- Strong economic boost from year round tourism
- Minutes from the Walt Disney World resorts attracting over 55+M visitors each year and SeaWorld

## VEHICLES PER DAY (VPD) 2017

Vineland Rd. 32,500± VPD

**Anthony Bernabe** 

407.675.7280 | bbernabe@equity.net

**2956-2960**Vineland Rd.
Kissimmee, FL 34746

**Anthony Bernabe** 407.675.7

407.675.7280 | bbernabe@equity.net