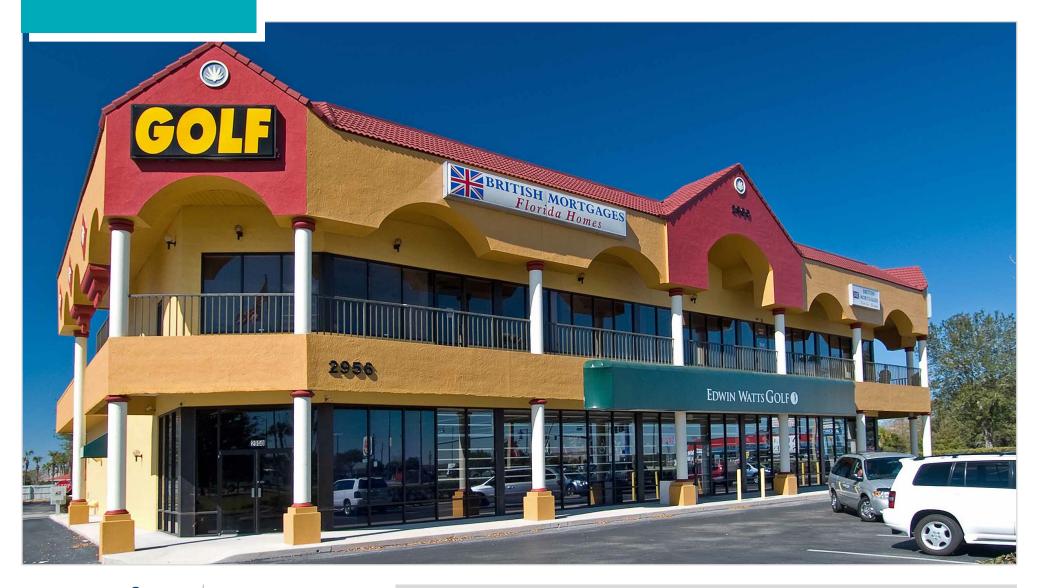

#### **PROPERTY HIGHLIGHTS**

- 10,650± SF available on 1st Floor
- Strategic intersection with excellent visibility to over 32,500± VPD on Vineland Rd.
- · Located at signalized, hard corner
- Strong economic boost from year round tourism
- Minutes from the Walt Disney World resorts attracting over 55+M visitors each year and SeaWorld