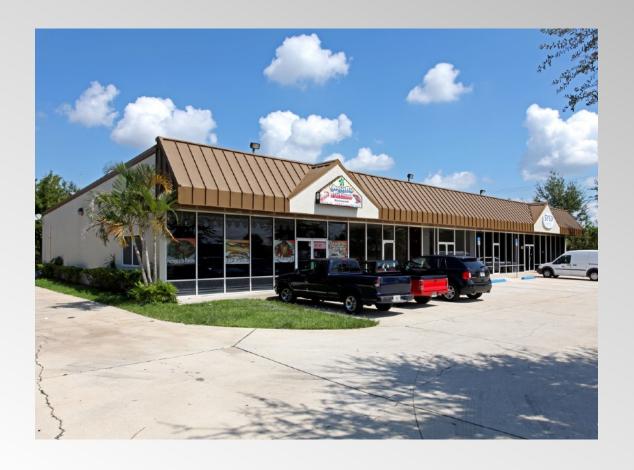

### **AVAILABLE FOR SALE**

\$1,350,000

75% Occupied - NOI \$ 79,414.80 RETAIL BUILDING

CFP Plaza has excellent curb appeal and is highly visible from Central Florida Parkway. This busy Retail shopping strip is composed of Restaurant and office space. 45,000 cars recorded to pass at OBT and 38,000 cars at the intersection of Central Florida Parkway a day. Please call to schedule a showing.

#### **Property Highlights**

- CFP Plaza is strategically located in Orlando, Florida
- Approximately 300 feet from S Orange Blossom Trail, a major north south retail artery running through the heart of Orange County and the entire state of Florida.
- The property lies within one of Central Florida's biggest growth sectors and boasts over 70,000 cars aday.
- CFP Plaza has excellent curb appeal and is highly visible from Central Florida