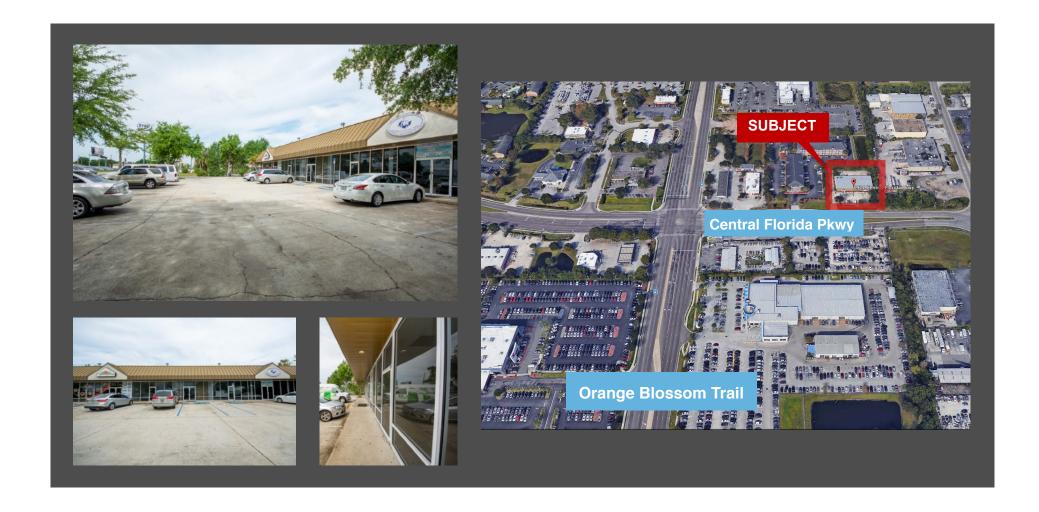

Retail Strip is at the heart of Orlando a couple of miles from the FL Mall located off of South Orange Blossom Trail and Central FL parkway.

For more information or to schedule a tour, please contact:

#### **Property Highlights**

- CFP Plaza is strategically located in Orlando, Florida
- Approximately 300 feet from S Orange Blossom Trail, a major north south retail artery running through the heart of Orange County and the entire state of Florida.
- The property lies within one of Central Florida's biggest growth sectors and boasts over 70,000 cars aday.
- CFP Plaza has excellent curb appeal and is highly visible from Central Florida