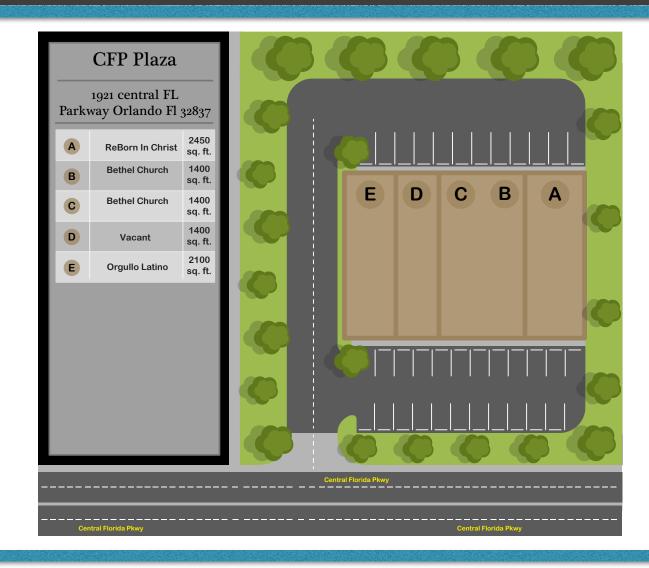

# Floor Plans / Site Map

Office 407.877.6060 Cell 321.299.2351

#### **Rent Roll**

Exported On: 07/09/2018 12:25 PM

Properties: CFP Plaza - 1921 Central Florida Parkway Orlando, FL 32837

Units: Active As of: 07/09/2018

| Unit                                                       | Tenant                                    | Status          | Sq. Ft. | Market Rent | ı    | Base | Rent       | Deposit |          | Lease From | Lease To   |
|------------------------------------------------------------|-------------------------------------------|-----------------|---------|-------------|------|------|------------|---------|----------|------------|------------|
| CFP Plaza - 1921 Central Florida Parkway Orlando, FL 32837 |                                           |                 |         |             |      |      |            |         |          |            |            |
| Α                                                          | Reborn in Christ Church Corp              | Current         | 2,450   | \$ 3,16     | 4.83 | \$   | 2,184.57   | \$      | 3,263.98 | 07/01/2018 | 06/30/2022 |
| B-C                                                        | Assembly of God Bethel Church Corporation | Current         | 2,800   | \$ 3,85     | 1.75 | \$   | 2,228.33   | \$      | 3,000.00 | 06/01/2017 | 05/31/2022 |
| D                                                          | VACANT                                    | Vacant-Unrented | 1,400   | \$ 2,39     | 1.66 | \$   | 1,750.00   | \$      | -        |            |            |
| E                                                          | Orgullo Latino, LLC.                      | Current         | 2,100   | \$ 3,05     | 0.81 | \$   | 2,205.00   | \$      | 3,062.00 | 04/01/2011 | 03/31/2023 |
| 4 Units                                                    |                                           | 75.0% Occupied  | 8,750   | \$ 9,40     | 8.24 | \$   | 6,617.90   | \$      | 9,325.98 |            |            |
|                                                            |                                           | 100% Occupied   |         | \$ 12,45    | 9.05 | \$   | 8,367.90   |         |          |            |            |
| Total 4 Units                                              |                                           | 75.0% Occupied  | 8,750   | \$ 9,40     | 8.24 | \$   | 6,617.90   | \$      | 9,325.98 |            |            |
| NOI                                                        | \$ 79,414.80                              |                 |         |             | 75%  | \$   | 79,414.80  |         |          |            |            |
| Potential NOI                                              | \$ 100,414.80                             | 100% Occupied   |         |             | 100% | \$   | 100,414.80 |         |          |            |            |
|                                                            |                                           |                 |         |             |      |      |            |         |          |            |            |