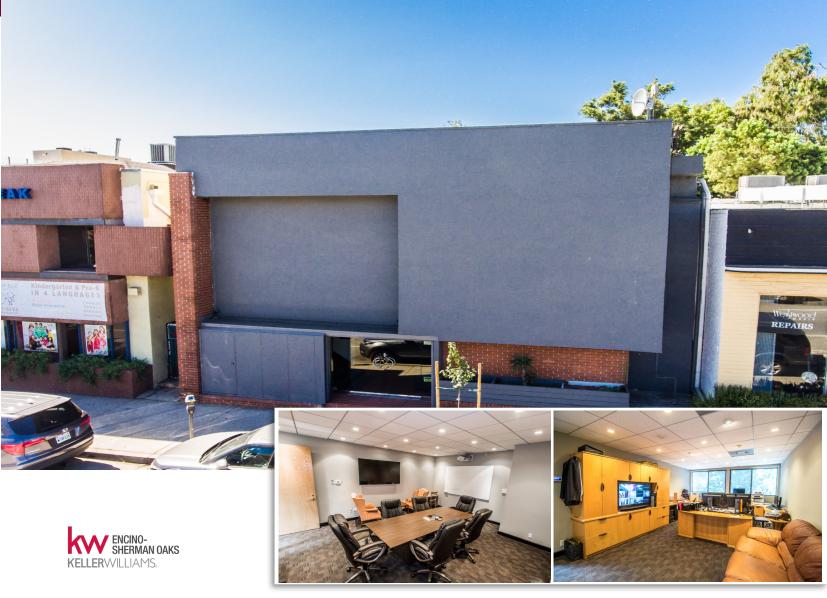

## 1633 WESTWOOD BLVD LOS ANGELES, CA 90024

Phillippe Younai and Keller Williams, Encino-Sherman Oaks are pleased to present this highly desirable property located in the heart of Westwood, between Wilshire Blvd and Santa Monica Blvd. This location is in close proximity to UCLA, shopping, restaurants, along with close access to the 405 freeway. This property is a two story building with 6,280 sq ft. The second story is primarily executive offices and cubicle spaces ideal for any company or firm. The first floor is beautifully laid out with plenty of storage space which can be used as such or easily converted to additional office space. It also features a new roof, copper plumbing and four separate A/C units all replaced in 2016. The location also has 6 parking spaces in the rear of the property with street parking also available. Twelve (12) security cameras, along with 2 T1 lines for high speed internet. the pro-forma rent could lease for approximately \$15,000 per month.