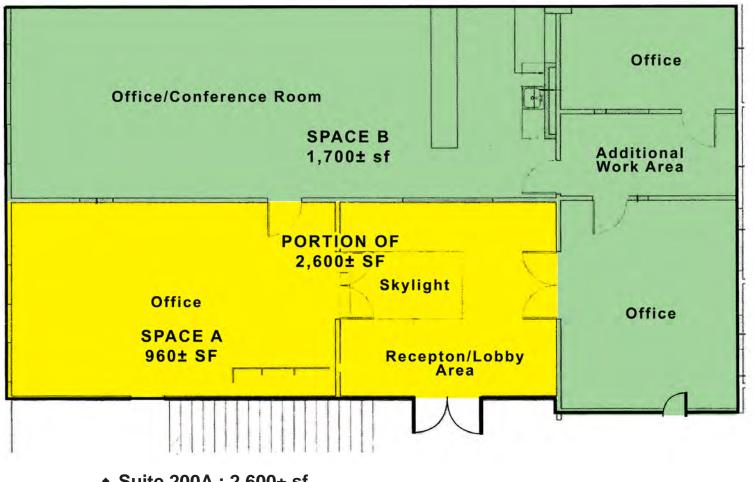

### FLOOR PLAN

- Suite 200A : 2,600± sf \$1.55 / psf Gross
- Suite 200B: 1,700± sf \$1.65 / psf Gross

Note: For additional \$.15 psf / mo owner can provide up to six (6) parking garage spaces

#### Suite 200

Is divisible to approximately  $1,700\pm$  sf or  $2,660\pm$  sf of combination of private offices, reception area, open workspace plus a kitchenette. Skylight in the reception/ waiting room at the entrance brings in plenty of natural light. Flexible office and workspace. Floorplan can be demised.