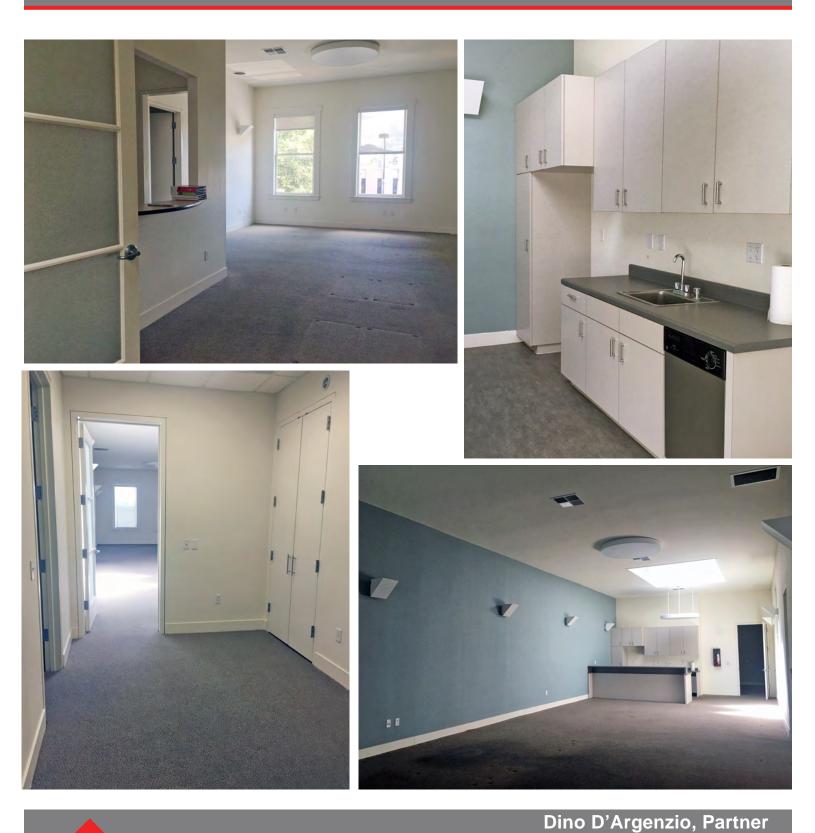

#### **DESCRIPTION OF PREMISES - FEATURES**

Second story office spaces available for immediate occupancy. New ownership, recently upgraded with new carpet and paint.

#### Suite 200

Is divisible to approximately  $1,700\pm$  sf or  $2,660\pm$  sf of combination of private offices, reception area, open workspace plus a kitchenette. Skylight in the reception/ waiting room at the entrance brings in plenty of natural light. Flexible office and workspace. Floorplan can be demised.

#### **DESCRIPTION OF LOCATION - AREA**

Prime location for office user who wants to be in the heart of downtown Santa Rosa and the financial district. Suite 200 has a flexible floor plan for a variety of office uses. Located in the "walking district" and next to three (3) parking garages and street parking with heavy foot traffic. It is an opportunity for a company to position itself in the bustling, changing environment of the financial district and downtown Santa Rosa.