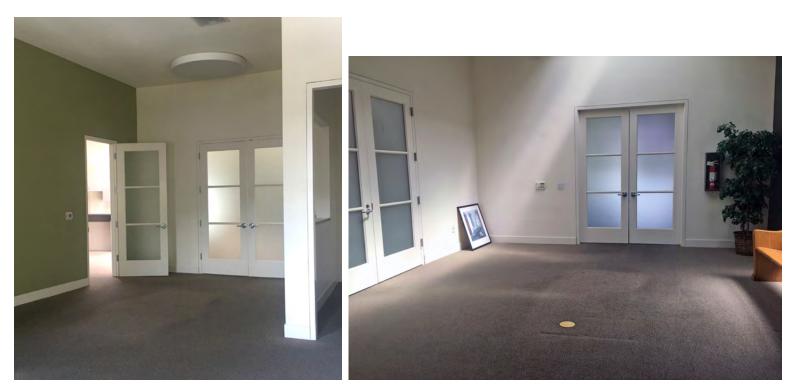

#### **DESCRIPTION OF PREMISES - FEATURES**

Second story office spaces available for immediate occupancy. New ownership, recently upgraded with new carpet and paint.

#### Suite 200

Is divisible to approximately  $1,700\pm$  sf or  $2,660\pm$  sf of combination of private offices, reception area, open workspace plus a kitchenette. Skylight in the reception/ waiting room at the entrance brings in plenty of natural light. Flexible office and workspace. Floorplan can be demised.

#### **DESCRIPTION OF LOCATION - AREA**

Prime location for office user who wants to be in the heart of downtown Santa Rosa and the financial district. Suite 200 has a flexible floor plan for a variety of office uses. Located in the "walking district" and next to three (3) parking garages and street parking with heavy foot traffic. It is an opportunity for a company to position itself in the bustling, changing environment of the financial district and downtown Santa Rosa.