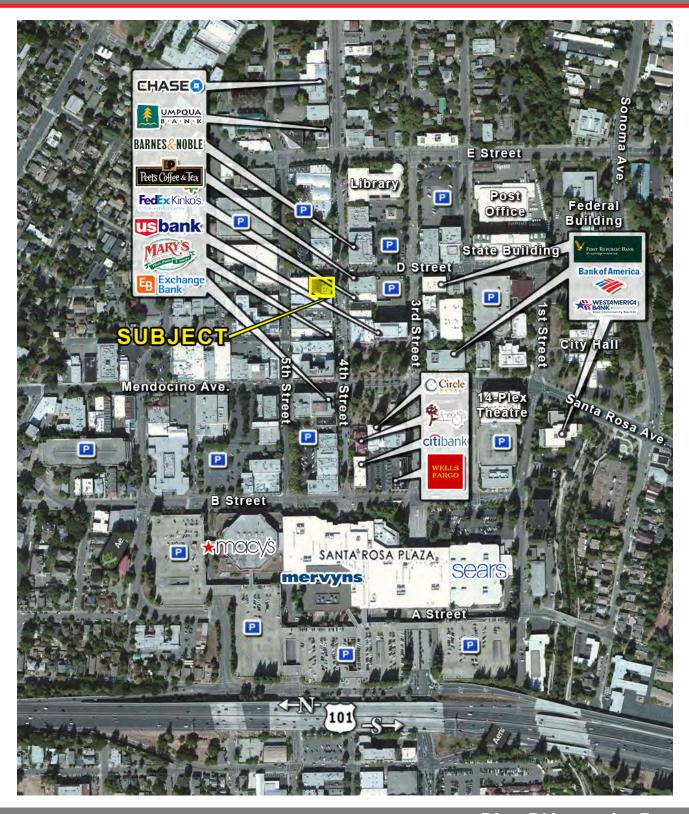

- Street and parking garage (over 2,900 parking spaces; Adjacent to 3 parking garages)
- Surrounded by local amenities, services and restaurants
- Ready for immediate occupancy

LEASE RATE \$1.55 / psf : 2,600± sf (or) \$1.65 / psf : 1,700± sf + Six (6) Parking Spaces Available

#### **DESCRIPTION OF LOCATION - AREA**

Prime location for office user who wants to be in the heart of downtown Santa Rosa and the financial district. Suite 200 has a flexible floor plan for a variety of office uses. Located in the "walking district" and next to three (3) parking garages and street parking with heavy foot traffic. It is an opportunity for a company to position itself in the bustling, changing environment of the financial district and downtown Santa Rosa.