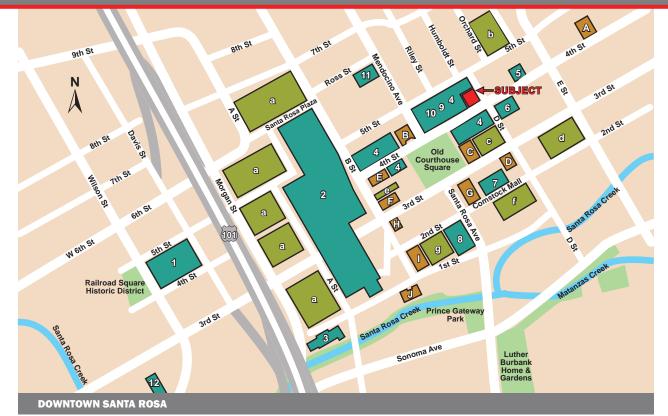

**Dino D'Argenzio, Partner** 

645 Fourth Street, Santa Rosa, CA

| Banks |                        |   | Major Businesses & Retail Shopping      |    |                               |   |   | Parking                  |  |  |
|-------|------------------------|---|-----------------------------------------|----|-------------------------------|---|---|--------------------------|--|--|
| Α     | Chase Bank             | 1 | Retail Shopping & Restaurants           | 4  | Retail Shopping & Restaurants |   | а | Santa Rosa Plaza Parking |  |  |
| В     | Exchange Bank          | 2 | Santa Rosa Plaza<br>Macy's<br>Starbucks | 5  | Russian River Brewing Company |   | b | 735 5th St               |  |  |
| С     | U.S. Bank              |   |                                         | 6  | Barnes & Noble                |   | D | 735 511 51               |  |  |
| D     | First Republic Bank    |   | Disney Store                            | 7  | 3rd Street Cinema             |   | С | Garage 5                 |  |  |
| Е     | Citibank               |   | Sprint Store<br>Apple Santa Rosa Plaza  | 8  | Roxy Stadium 14               | d | d | E & 3rd St               |  |  |
| F     | Wells Fargo Bank       |   | T-Mobile                                | 9  | Fed Ex                        |   |   | California Parking Inc.  |  |  |
| G     | Bank of America        |   | Sears                                   | -  |                               | _ | е |                          |  |  |
| н     | Luther Burbank Savings |   |                                         | 10 | Peet's Coffee                 |   | f | 97 D St                  |  |  |
| Т     | Tri Counties Bank      |   |                                         | 11 | Press Democrat                |   |   |                          |  |  |
| J     | First Community Bank   | 3 | Sears Auto Center                       | 12 | Courtyard Santa Rosa Marriott |   | g | Garage 12                |  |  |