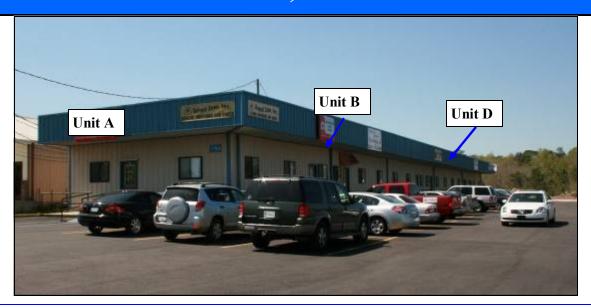

## Office/Retail Space for Lease

5784 Hwy. 90 W Theodore, AL 36582

| Sto | e SF  | <b>\$/SF</b> | Rent     | CAM      | Total/Month      |           |
|-----|-------|--------------|----------|----------|------------------|-----------|
| À   | 1,050 | \$10.00      | \$875.00 | \$147.22 | \$1,022.22 Front | - LEASED! |
|     | Unit  |              |          |          |                  |           |
| B   | 1,050 | \$8.40       | \$735.00 | \$147.22 | \$882.22         |           |
| D   | 1,050 | \$8.40       | \$735.00 | \$147.22 | \$882.22         |           |

- Unit B: former Tanning Salon.
- Unit D: open retail space.
- Building has double sided, lighted sign marquee fronting Hwy 90.
- Acre fenced lot for additional parking.
- CAM of \$147.22 per month per unit includes water, sewer, exterior lighting, and dumpster.
- Located in Theodore next door to Dixie Supply.

Side view of the building.

Front of building faces Highway 90.

Front of property with sign.

Inside of the office space.

Plenty available parking.