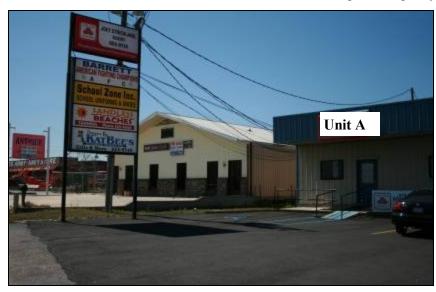

Side view of the building.

Front of building faces Highway 90.

Front of property with sign.

Inside of the office space.

Plenty available parking.