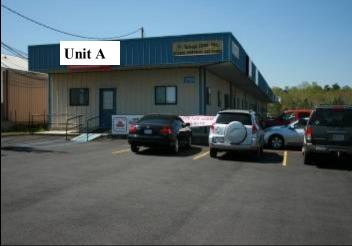

Side view of the building.

Front of building faces Highway 90.

Front of property with sign.

Inside of the office space.

Plenty available parking.