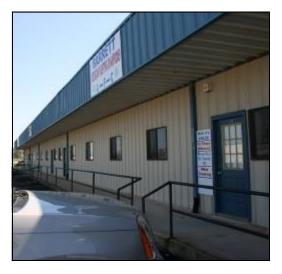

Side view of the building.

Front of building faces Highway 90.

Front of property with sign.

Inside of the office space.

Plenty available parking.