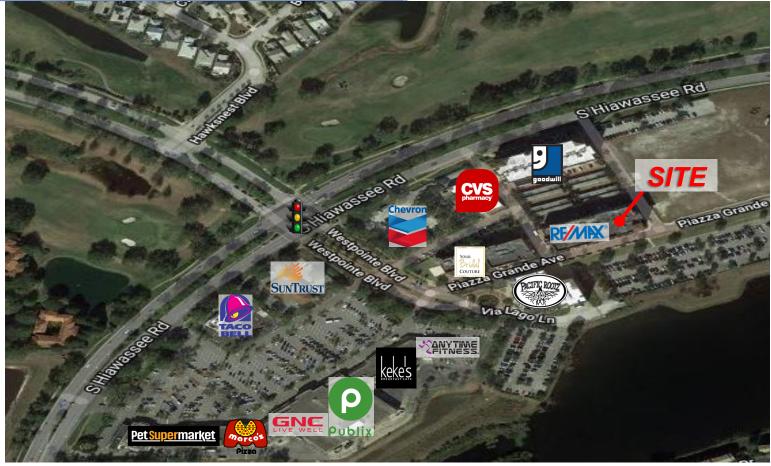

### **Property Highlights**

- Class A Office Building at the signalized intersection of S. Hiawassee Road and Westpointe Blvd. in Metro West
- Easily Accessible from I-4, SR 408, and the Florida Turnpike
- Amenities include: 24-Hr Availability, and On-Site Management
- Surrounding tenants include: Publix, Taco Bell, CVS Pharmacy, ReMax, KeKe's Breakfast Café and many more...

### S Hiawassee Rd ADT: 37,000 $\pm$