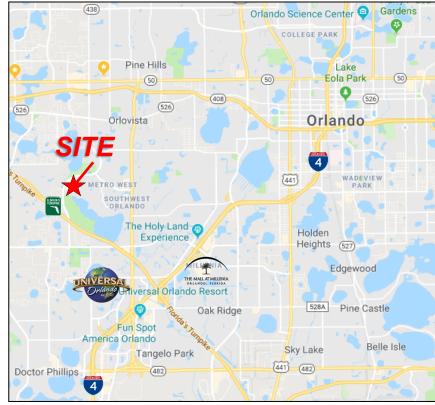

## 6965 Piazza Grande Ave. Orlando, FL 32835

### **Property Highlights**

- Class A Office Building at the signalized intersection of S. Hiawassee Road and Westpointe Blvd. in Metro West
- Easily Accessible from I-4, SR 408, and the Florida Turnpike
- Amenities include: 24-Hr Availability, and On-Site Management
- Surrounding tenants include: Publix, Taco Bell, CVS Pharmacy, ReMax, KeKe's Breakfast Café and many more...