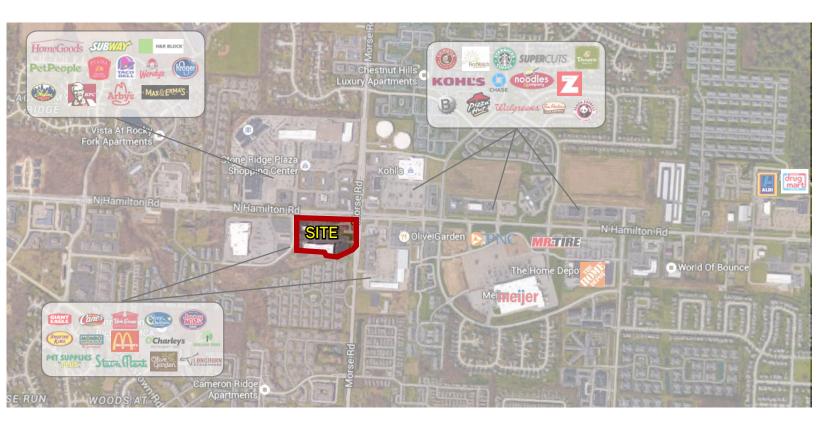

| SF    |
|-------|--------------------------|-------|
| 1     | Raising Cane's           | 3,500 |
| 2     | Starbucks                | 1,800 |
| 3     | Bob Evans                | 5,615 |
| 4     | The Collection           | 9,750 |
| 5     | AVAILABLE                | 1,307 |
| 6     | Casa Hacienda            | 4,004 |
| 7     | Ohio Strong Supplements  | 1,201 |
| 8     | Smoothie King            | 1,700 |
| 9     | Sleep Outfitters         | 4,475 |
| 10    | Jersey Mike's            | 1,591 |
| 11    | Palm Beach Tan           | 2,510 |
| 12    | Tora Japanese Restaurant | 2,402 |
| 13    | AVAILABLE                | 4,887 |
| 14    | Giant Eagle              | -     |
| 15    | Get Go Fuel Station      | -     |
| 16    | Monro Muffler            | -     |

## **Aerial**