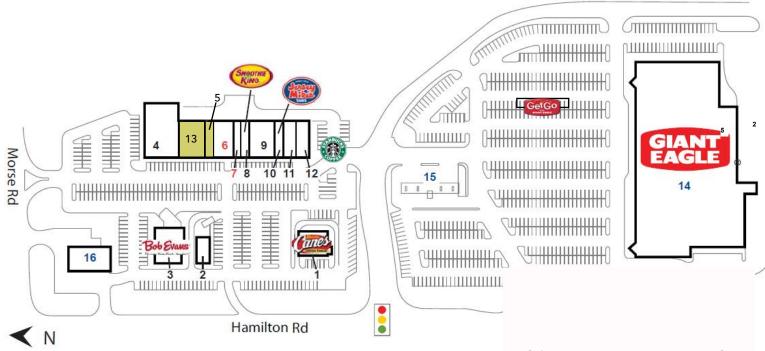

| Suite | Tenant                   | SF    |
|-------|--------------------------|-------|
| 1     | Raising Cane's           | 3,500 |
| 2     | Starbucks                | 1,800 |
| 3     | Bob Evans                | 5,615 |
| 4     | The Collection           | 9,750 |
| 5     | AVAILABLE                | 1,307 |
| 6     | Casa Hacienda            | 4,004 |
| 7     | Ohio Strong Supplements  | 1,201 |
| 8     | Smoothie King            | 1,700 |
| 9     | Sleep Outfitters         | 4,475 |
| 10    | Jersey Mike's            | 1,591 |
| 11    | Palm Beach Tan           | 2,510 |
| 12    | Tora Japanese Restaurant | 2,402 |
| 13    | AVAILABLE                | 4,887 |
| 14    | Giant Eagle              | -     |
| 15    | Get Go Fuel Station      | -     |
| 16    | Monro Muffler            | -     |