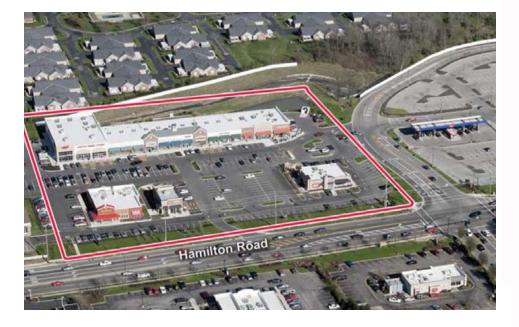

ross section of New Albany and Gahanna. The center is surrounded by high traffic counts, population growth and high income households.

| Demographics           | 1 Mile   | 3 Mile   | 5 Mile   |
|------------------------|----------|----------|----------|
| Total Population:      | 11,666   | 66,700   | 153,827  |
| Total Households:      | 5,481    | 27,758   | 62,854   |
| Avg. Household Income: | \$88,040 | \$27,758 | \$79,592 |

**Traffic Count:** 29,926 VPD on Morse Road 25,423 VPD on N. Hamilton Road

















## **Building Overview**

| Total SF: 44,742 SF           |  |  |
|-------------------------------|--|--|
| Available SF: 4,887 SF        |  |  |
| 1,307 SF                      |  |  |
| Rental Rate: \$20.00/SF NNN   |  |  |
| Operating Expenses: \$9.94/SF |  |  |







| Suite | Tenant                   | SF    |
|-------|--------------------------|-------|
| 1     | Raising Cane's           | 3,500 |
| 2     | Starbucks                | 1,800 |
| 3     | Bob Evans                | 5,615 |
| 4     | The Collection           | 9,750 |
| 5     | AVAILABLE                | 1,307 |
| 6     | Casa Hacienda            | 4,004 |
| 7     | Ohio Strong Supplements  | 1,201 |
| 8     | Smoothie King            | 1,700 |
| 9     | Sleep Outfitters         | 4,475 |
| 10    | Jersey Mike's            | 1,591 |
| 11    | Palm Beach Tan           | 2,510 |
| 12    | Tora Japanese Restaurant | 2,402 |
| 13    | AVAILABLE                | 4,887 |
| 14    | Giant Eagle              | -     |
| 15    | Get Go Fuel Station      | -     |
| 16    | Monro Muffler