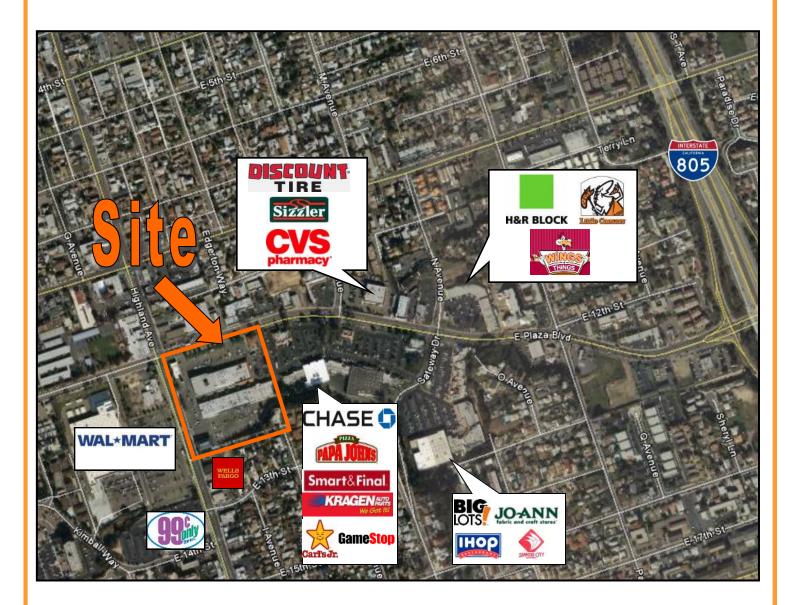

## FOR LEASE: SOUTH BAY PLAZA

Location: 1021-1145 Highland Avenue National City, CA 91950

Availability: See Site Plan

**Property Highlights:** 

- 141,000 SF Shopping Center at SEC of Highland Ave and E. Plaza Boulevard
- Anchor and Shop Space Available
- Located in the heart of National City's retail area
- Within Close Proximity to Interstate 805 and Interstate 5
- Near Walmart, 99 Cent Store, CVS, Smart & Final, Big Lots, JoAnne Fabrics and Seafood City

## SITE PLAN

3830 Ray Street, San Diego, CA 92104 www.DuhsCommercial.com 619-491-0335 (Office) 619-491-0696 (Fax)