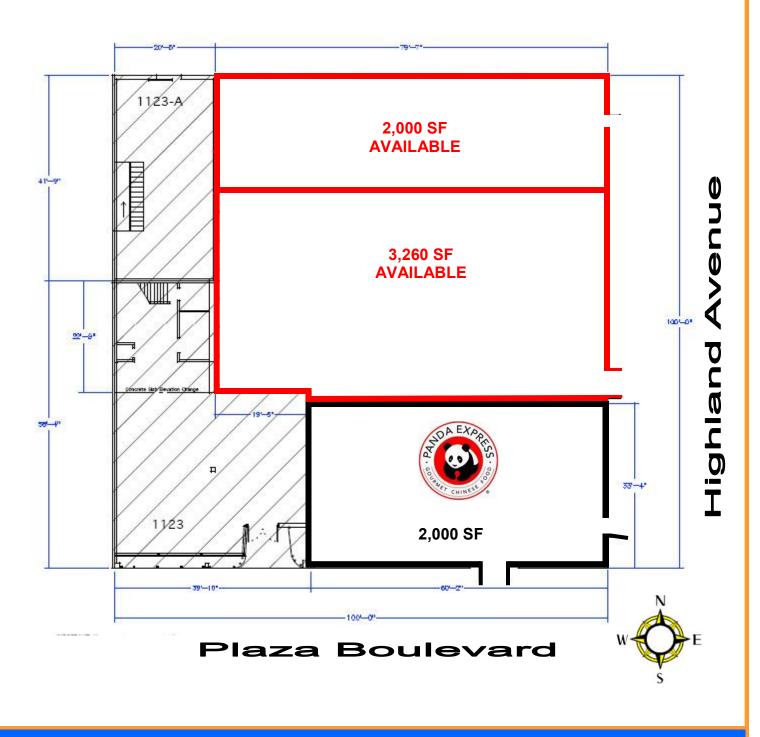

## **PROPOSED SPACE PLAN**

\*This is a proposed space plan for the former Hollywood Video space facing Highland Avenue, approximately 7,280 SF.

3830 Ray Street, San Diego, CA 92104 www.DuhsCommercial.com 619-491-0335 (Office) 619-491-0696 (Fax)