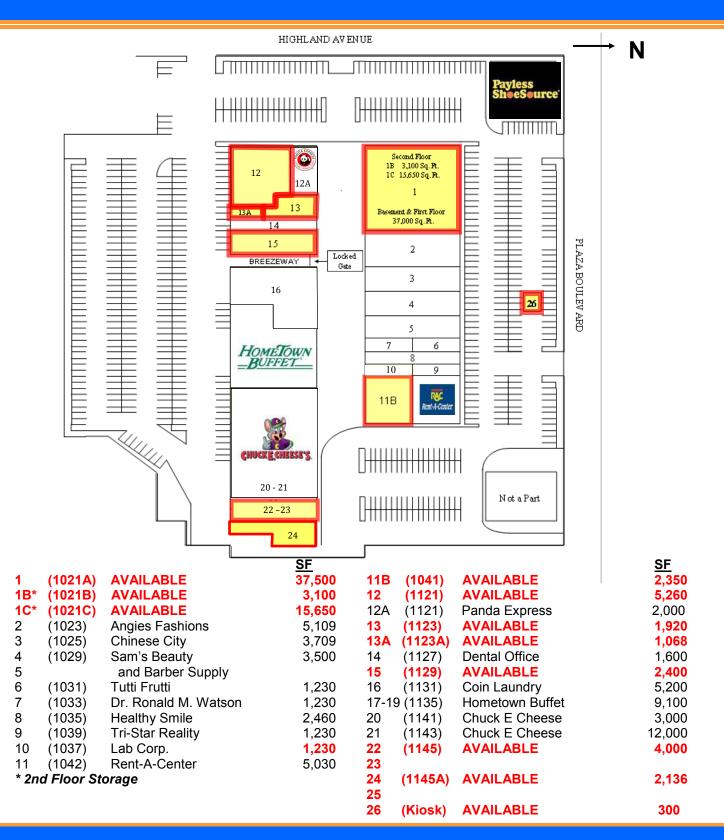

## SITE PLAN

3830 Ray Street, San Diego, CA 92104 www.DuhsCommercial.com 619-491-0335 (Office) 619-491-0696 (Fax)