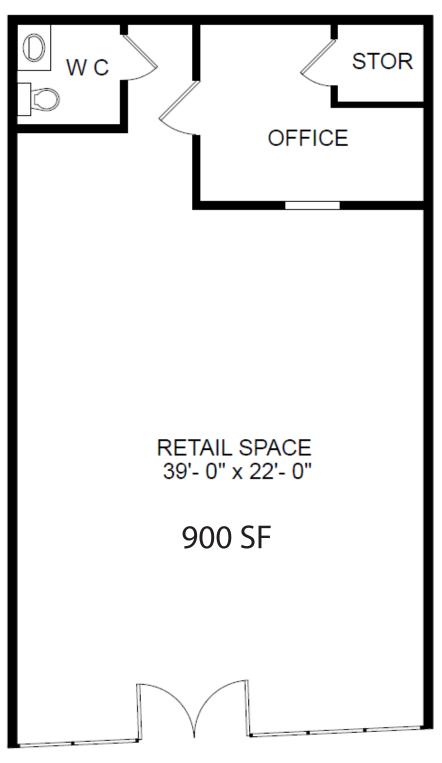

# **Hillel Place**

SIZE

Ground 900 SF

**POSSESSION** 

CURRENTLY

Arranged

**Upon Request** 

Occupied

22' on Hillel Place

**FRONTAGE** 

**ASKING RENT TERM** 

Long term

TRANSPORTATION

Flatbush Ave