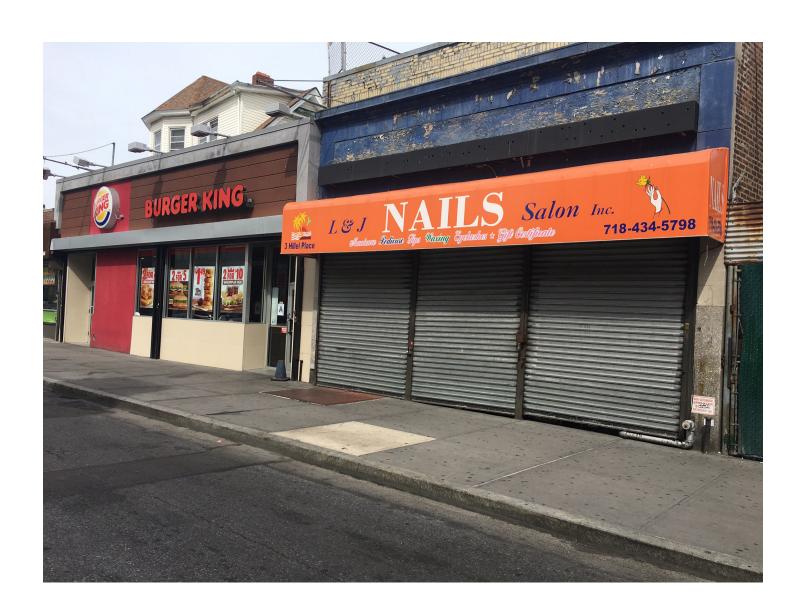

# 3 Hillel Place

#### **COMMENTS**

- All uses considered
- Steps away from Brooklyn College
- Less than 1 block from the train station
- Great national co-tenancy
- Heavy foot traffic
- Motivated landlord

## Starbucks

**NEIGHBORING TENANTS** 

Party City

**Burger King** 

McDonald's

Jupioca

- Applebee's
- **Target**
- Dallas BBO
- **Perfect Brows**
- GameStop
- Foot Locker
- Modell's
- Rainbow
- Rite Aid
- Sprint
- T-Mobile
- Chipotle Mexican Grill