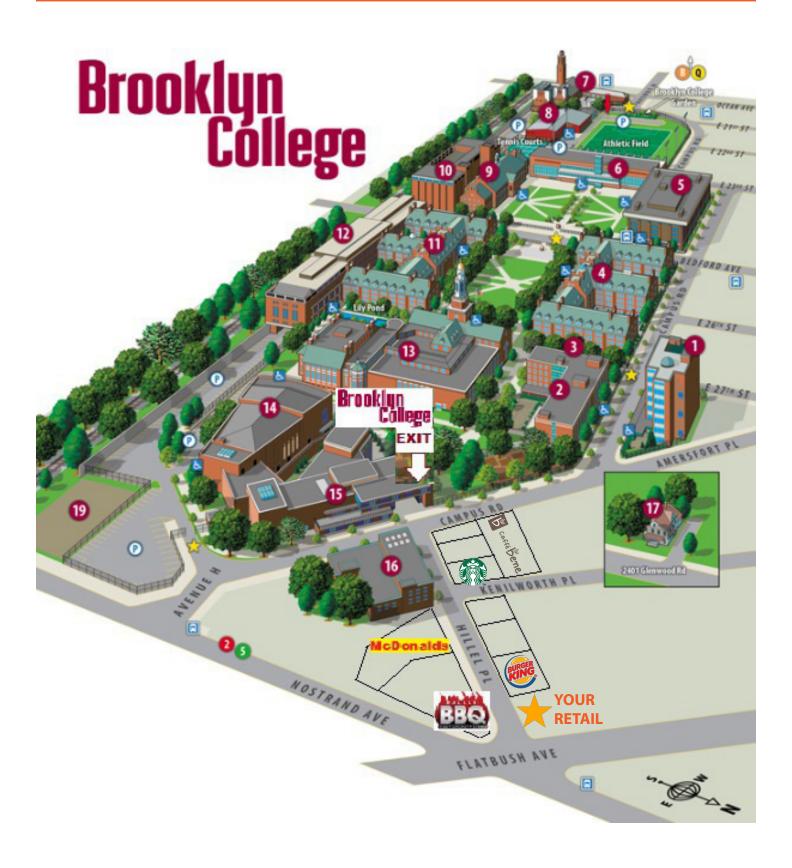

# 3 Hillel Place

# Between Kenilworth Pl & Flatbush Ave

22' on Hillel Place

**FRONTAGE** 

**ASKING RENT TERM** 

Long term

TRANSPORTATION

Flatbush Ave

## Starbucks

**NEIGHBORING TENANTS** 

Party City

**Burger King** 

McDonald's

Jupioca

- Applebee's
- **Target**
- Dallas BBO
- **Perfect Brows**
- GameStop
- Foot Locker
- Modell's
- Rainbow
- Rite Aid
- Sprint
- T-Mobile
- Chipotle Mexican Grill