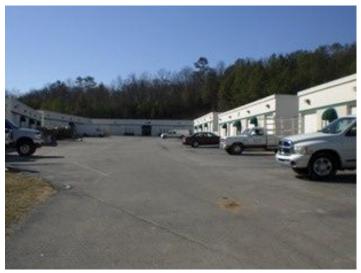

#### **Building Related**

| Tenancy:                   | Multiple Tenants  | Parking Description:  | Parking is directly in front of each building. |
|----------------------------|-------------------|-----------------------|------------------------------------------------|
| Total Number of Buildings: | 7                 | Total Parking Spaces: | 84                                             |
| Property Condition:        | Good              | Passenger Elevators:  | 0                                              |
| Year Built:                | 1995              | Freight Elevators:    | 0                                              |
| Exterior Description:      | Masonry and steel | Heat Source:          | Central                                        |
| Parking Ratio:             | 3 (per 1000 SF)   | Air Conditioning:     | Engineered System                              |
| Parking Type:              | Surface           | Lighting:             | Fluorescent, Incandescent                      |
|                            |                   |                       |                                                |