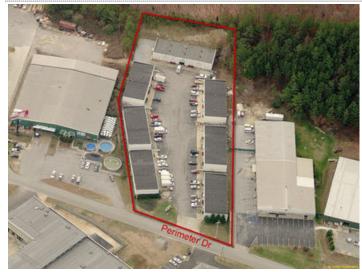

#### **Overview/Comments**

This office flex space park is composed of 7 buildings. The basic unit size is 1,000 square feet but some suites have been combined. The park is strategically located near the Lee Hwy and Hwy 153 interchange. Access to all parts of the city is convenient via Hwy 153 and I-75. These suites are perfect for the small business that needs office space with some warehouse storage and a roll up door.

#### **Building Related**

| Tenancy:                   | Multiple Tenants  | Parking Description:  | Parking is directly in front of each building. |
|----------------------------|-------------------|-----------------------|------------------------------------------------|
| Total Number of Buildings: | 7                 | Total Parking Spaces: | 84                                             |
| Property Condition:        | Good              | Passenger Elevators:  | 0                                              |
| Year Built:                | 1995              | Freight Elevators:    | 0                                              |
| Exterior Description:      | Masonry and steel | Heat Source:          | Central                                        |
| Parking Ratio:             | 3 (per 1000 SF)   | Air Conditioning:     | Engineered System                              |
| Parking Type:              | Surface           | Lighting:             | Fluorescent, Incandescent                      |
|                            |                   |                       |                                                |