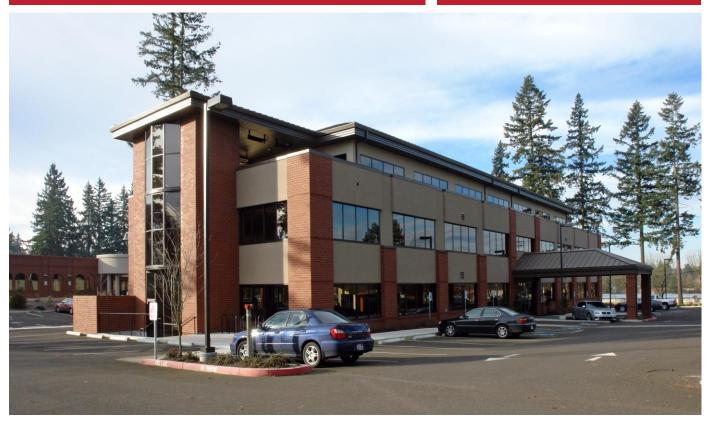

#### Ninth Street Medical Plaza

11201 NE 9<sup>th</sup> Street Vancouver, WA 98684

Fully Leased Multi-tenant Office Investment Opportunity

360-750-5595 www.fg-cre.com

#### Washington is one of seven states without a state income tax.

Ninth Street Medical is a highly visible, three-story professional office building located directly off Interstate 205, making nearly everywhere in the metropolitan area quickly and easily accessible.

PeaceHealth Southwest Washington Medical Center is less than five minutes away and Legacy Hospital, the Portland International Airport and Interstate 5 are less than ten minutes away.

Ninth Street Medical was built using the highest quality materials including steel frame construction. The building offers numerous tenant amenities, including state-of-the-art conference room, sun deck and excellent monument signage. Purchase Price: \$6,495,000 Price/SF: \$255.08 Cap Rate on Income: 7.14% Total Building Size: 25,463 Total Land Area: 1.52 acres Year Built: 2007 Parking Ratio: 6/1,000 SF Current Occupancy: 100% Average Gross Rental Rate: \$28.50 Lease Type: Full Service Gross