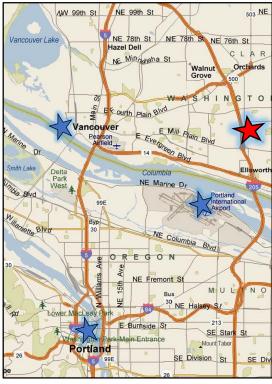

#### Washington is one of seven states without a state income tax.

Ninth Street Medical is a highly visible, three-story professional office building located directly off Interstate 205, making nearly everywhere in the metropolitan area quickly and easily accessible.

PeaceHealth Southwest Washington Medical Center is less than five minutes away and Legacy Hospital, the Portland International Airport and Interstate 5 are less than ten minutes away.

Ninth Street Medical was built using the highest quality materials including steel frame construction. The building offers numerous tenant amenities, including state-of-the-art conference room, sun deck and excellent monument signage. Purchase Price: \$6,495,000 Price/SF: \$255.08 Cap Rate on Income: 7.14% Total Building Size: 25,463 Total Land Area: 1.52 acres Year Built: 2007 Parking Ratio: 6/1,000 SF Current Occupancy: 100% Average Gross Rental Rate: \$28.50 Lease Type: Full Service Gross

- To: Portland Int'l Airport 7.8 mi. 12 min. drive-time
- To: Downtown Vancouver 9.4 mi. 13 min. drive-time
- To: Downtown Portland 15.0 mi. 20 min. drive-time