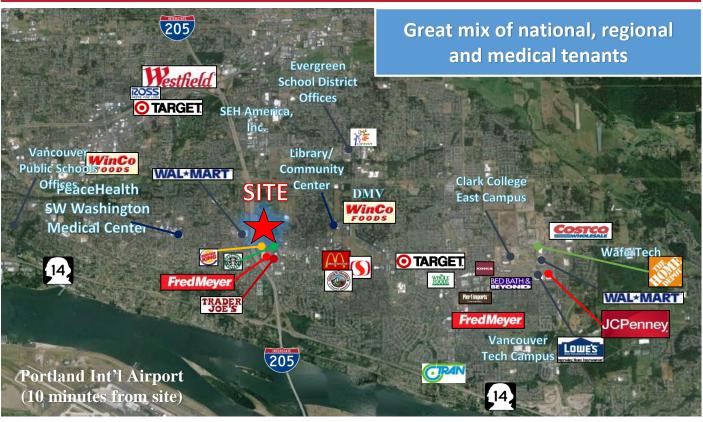

Adam Roselli, CCIM | 360.597.0568 | aroselli@fg-cre.com

Ninth Street Medical Plaza is located in the Cascade Park submarket, one of the largest office markets in the entire Portland/Vancouver Metropolitan Area.