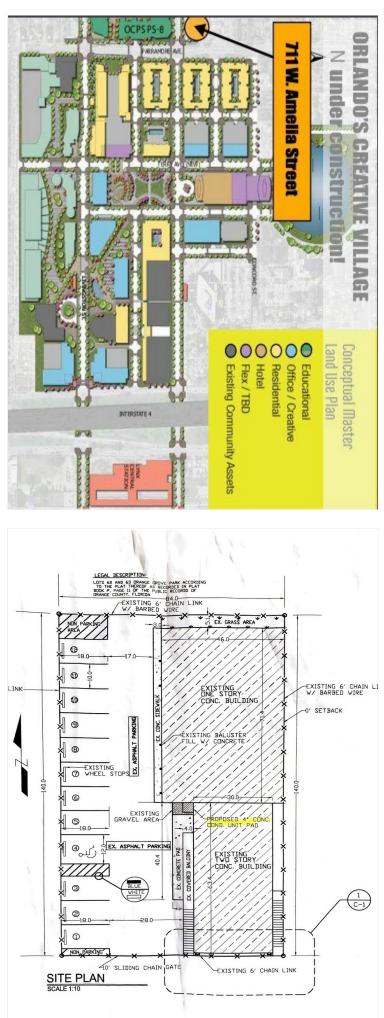

Adjacent to Creative Village, UCF campus currently under construction Recently renovated, move in ready! Safe and well maintained area.

Carrie Duvall Davis CARRIEDUVALLCRE@gmail.com (407) 718-8955

**Commercial Associates LLC** 2431 Aloma Ave Winter Park, FL 327922541

Selling notes: Building is 100% occupied, but main tenant would vacate after sale. Mix of office, reception, breakroom, open work space and warehouse. Warehouse buildout in 2005/2006 adds additional offices and large work area under A/C. 2 roll up doors, ground level docks. Perfect opportunity for Owner Occupant who needs room to grow: use available SF and as tenant leases expire, grow into those offices over time. Hot location adjacent to Creative Village (see PDF brochure attached) and new UCF downtown campus. Newly paved roads and redevelopment in this area of downtown. Safe area, but fully fenced with remote-access gate. Spotless facility, move-in ready. Call Carrie 407-718-8955 for more details and showing.

#### Property Photos

Adjacent to Creative Village

711 W Amelia JPG Site plans new

711 W Amelia St, Orlando, FL 32805