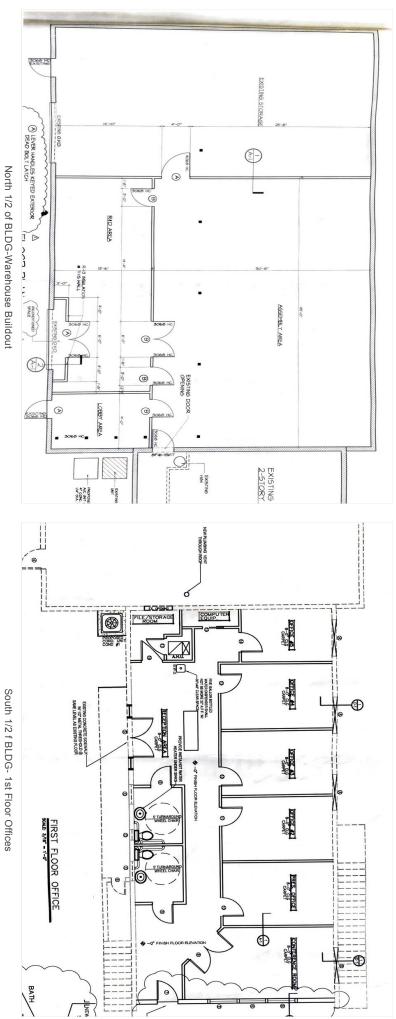

#### Price: \$1,100,000

offices/reception/open area and 1,600SF buildout several years ago created another roughly 2,200SF of office and open space (see side of building as all warehouse. Permitted G/T/PH), Office low rise use. OCPA shows north locked individually). divided into three separate spaces (all can be serious and qualified buyers. The building can be offices in the facility. Leases available to review for warehouse. Currently, multiple businesses lease Prime redevelopment area! Zoned Industrial (Ifloor plan images). TOTAL: 5,480SF

### **Property Photos**

South 1/2 f BLDG- 1st Floor Offices

711 W Amelia St, Orlando, FL 32805