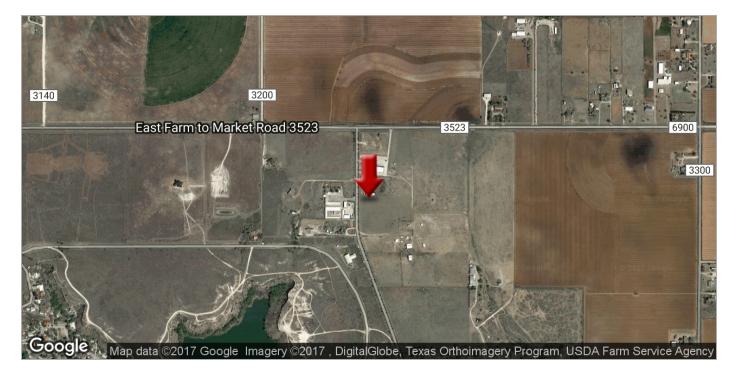

Property lies behind Ransom Canyon Retail Center. Located approximately 5 miles East of Lubbock on 50th Street/FM 3523 in Ransom Canyon.

Owner is willing to finance. Contact David for pro-forma and more details!