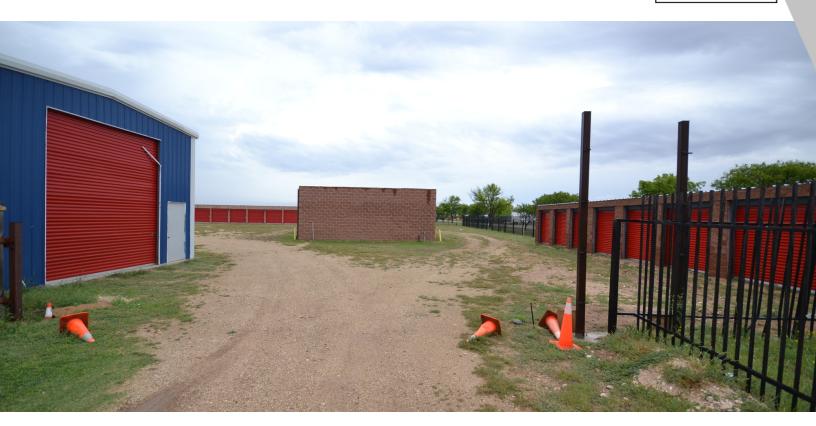

### **PROPERTY OVERVIEW**

Investment opportunity available with ability to expand number of unit or develop 10 acres for multiple uses. This facility caters to Ransom Canyon residential area. Property has three storage buildings and one 1,500 SF warehouse. Warehouse has one 10 X 12 grade level door in front and back. Ample area for signage on main road leading into Ransom Canyon residential neighborhood.

Property lies behind Ransom Canyon Retail Center. Located approximately 5 miles East of Lubbock on 50th Street/FM 3523 in Ransom Canyon.

Owner is willing to finance. Contact David for pro-forma and more details!

## **PROPERTY FEATURES**

- Main entrance to Ransom Canyon Lake
- Development opportunities
- Retail Center in immediate area