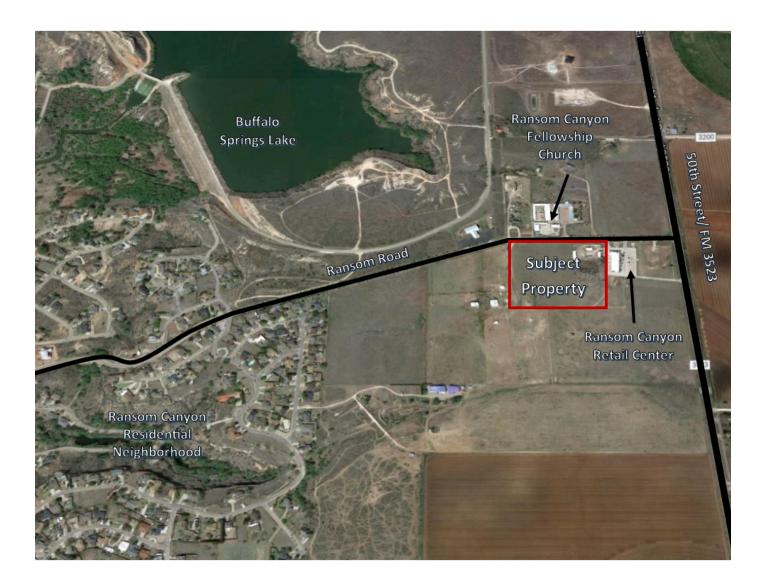

### **PROPERTY OVERVIEW**

Investment opportunity available with ability to expand number of unit or develop 10 acres for multiple uses. This facility caters to Ransom Canyon residential area. Property has three storage buildings and one 1,500 SF warehouse. Warehouse has one 10 X 12 grade level door in front and back. Ample area for signage on main road leading into Ransom Canyon residential neighborhood.

Property lies behind Ransom Canyon Retail Center. Located approximately 5 miles East of Lubbock on 50th Street/FM 3523 in Ransom Canyon.

Owner is willing to finance. Contact David for pro-forma and more details!

## **PROPERTY FEATURES**

- Main entrance to Ransom Canyon Lake
- Development opportunities
- Retail Center in immediate area