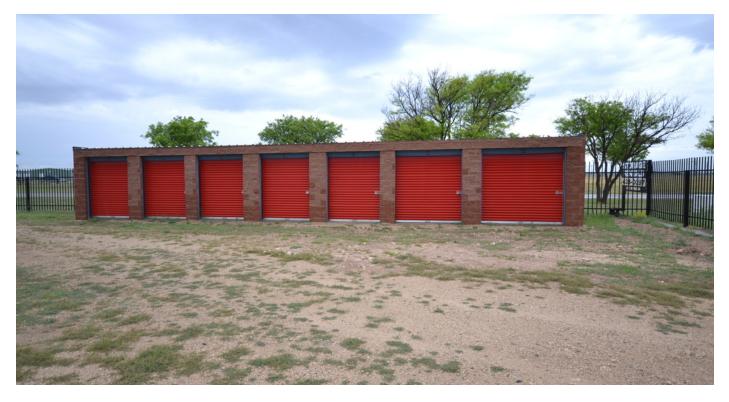

### **PROPERTY OVERVIEW**

Investment opportunity available with ability to expand number of unit or develop 10 acres for multiple uses. This facility caters to Ransom Canyon residential area. Property has three storage buildings and one 1,500 SF warehouse. Warehouse has one 10 X 12 grade level door in front and back. Ample area for signage on main road leading into Ransom Canyon residential neighborhood.

# 25 UNIT SELF STORAGE PROPERTY AVAILABLE

8310 E FM 3523, Ransom Canyon, TX 79366

| KW         |    |
|------------|----|
| COMMERCIAL | 94 |

| UNIT TYPE         | COUNT | % TOTAL | SIZE (SF) | ANNUAL RENT |
|-------------------|-------|---------|-----------|-------------|
| 8x10              | 7     | 28.0    | 80        | \$468       |
| 10x15             | 4     | 16.0    | 150       | \$708       |
| 10x26             | 9     | 36.0    | 260       | \$949       |
| 10x30             | 3     | 12.0    | 300       | \$1,188     |
| 25x60             | 1     | 4.0     | 1,500     | \$5,400     |
| 8x10              | 1     | 4.0     | 80        | \$300       |
| Totals / Averages | 25    | 100%    | 5,980     | \$23,913    |