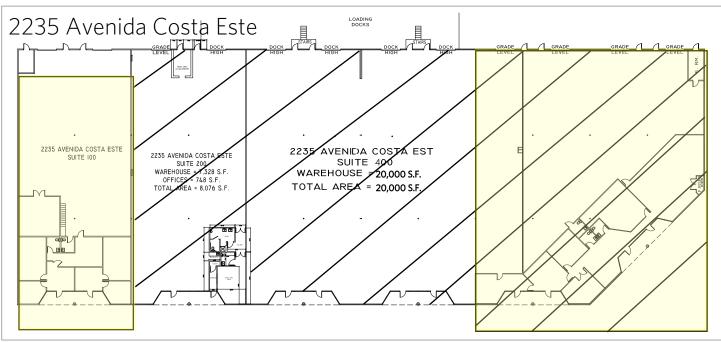

| 2235 Avenida Costa Este |                        |                     |                      |                |               |                 |                 |
|-------------------------|------------------------|---------------------|----------------------|----------------|---------------|-----------------|-----------------|
| SUITE                   | STATUS                 | APPROX.<br>TOTAL SF | APPROX.<br>OFFICE SF | GRADE<br>RAMPS | DOCK<br>DOORS | CLEAR<br>HEIGHT | RATE<br>PSF NNN |
| 100                     | Avail. In<br>September | 8,100               | 1,750                | 1              | 1             | 23'             | \$0.75          |
| 200                     | Leased                 | 8,076               | 748                  | 1              | 1             | 23'             | X               |
| 400                     | Leased                 | 20,000              | Shell**              | 1              | 4             | 23'             | X               |
| 600                     | Avail. In<br>July      | 10,396              | 4,284                | 3              | 0             | 23'             | \$0.75          |