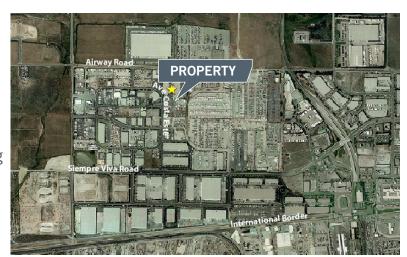

# AIRWAY TRADE CENTER 2225 & 2235 AVENIDA COSTA ESTE, SAN DIEGO, CA 92154

### AIRWAY TRADE CENTER 2225 & 2235 Avenida Costa Este San Diego, CA 92154