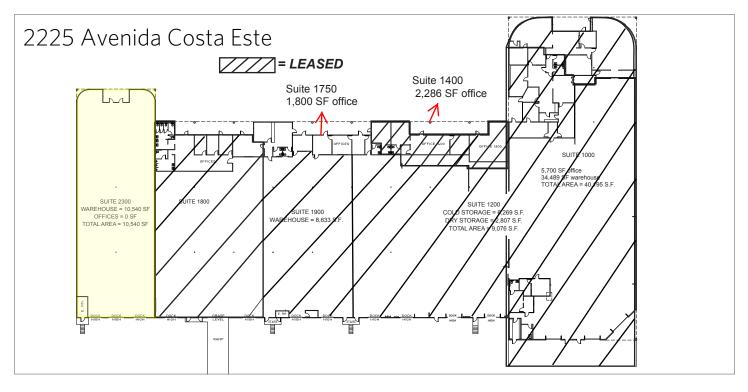

#### **AVAILABLE SPACE AS OF JUNE 2018**

| 2225 Avenida Costa Este |           |                     |                      |                |               |                 |                 |
|-------------------------|-----------|---------------------|----------------------|----------------|---------------|-----------------|-----------------|
| SUITE                   | STATUS    | APPROX.<br>TOTAL SF | APPROX.<br>OFFICE SF | GRADE<br>RAMPS | DOCK<br>DOORS | CLEAR<br>HEIGHT | RATE<br>PSF NNN |
| 1000                    | Leased    | 40,195              | 5,706                | 1              | 7             | 23'             | X               |
| 1200                    | Leased    | 9,076               | 9,076 (Whse Only)    | 0              | 2             | 23'             | X               |
| 1600                    | Leased    | 15,931              | 2,203                | 0              | 4             | 23'             | X               |
| 1800                    | Leased    | 10,463              | 1,800                | 0              | 2             | 23'             | X               |
| 1900                    | Leased    | 8,633               | Shell                | 0              | 2             | 23'             | X               |
| 2300                    | Available | 10,540              | Shell / **           | 0              | 3             | 23'             | \$0.70          |

| 2225 Avenida Costa Este (Office Suites) |        |                     |                      |                |               |                 |                 |  |
|-----------------------------------------|--------|---------------------|----------------------|----------------|---------------|-----------------|-----------------|--|
| SUITE                                   | STATUS | APPROX.<br>TOTAL SF | APPROX.<br>OFFICE SF | GRADE<br>RAMPS | DOCK<br>DOORS | CLEAR<br>HEIGHT | RATE<br>PSF NNN |  |
| 1400                                    | Leased | 2,286               | 2,286                | 0              | 0             | X               | X               |  |
| 1750                                    | Leased | 1,800               | 1,800                | 0              | 0             | X               | X               |  |