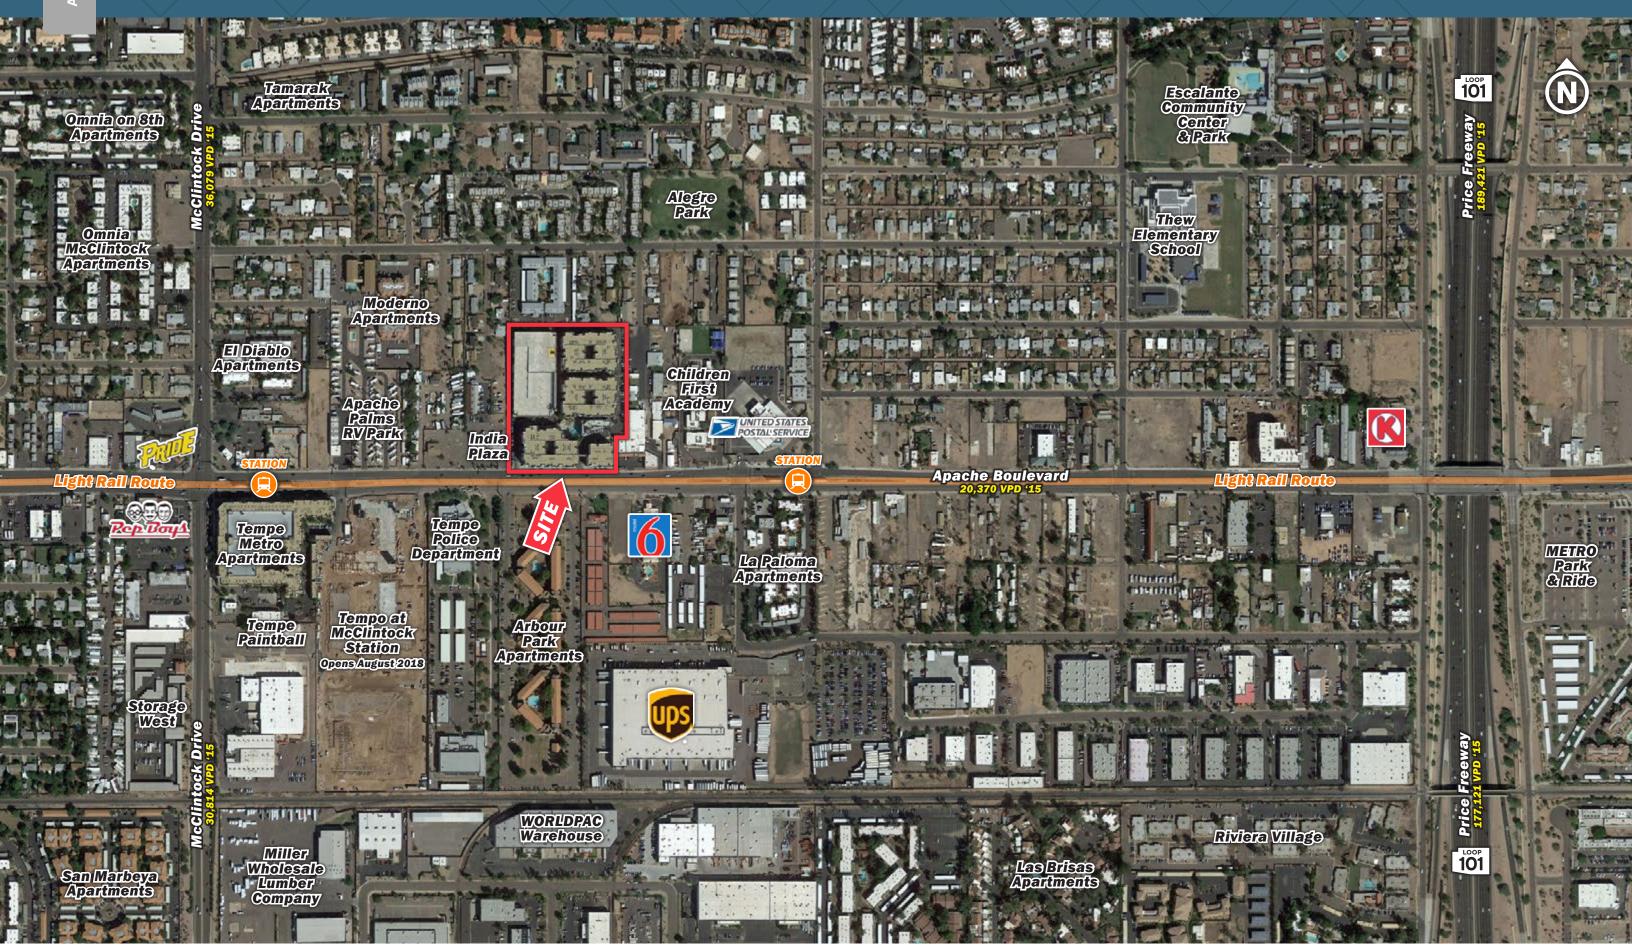

### **Traffic Counts**

| Apache Boulevard | 20,370 VPD  |
|------------------|-------------|
| McClintock Drive | 36,079 VPD  |
| Loop 101 Freeway | 189,421 VPD |

Year: 2015 | Source: MPSI

## Description

- Full fixturized restaurant space available
- Close to ASU campus with more than 71,000 students and employees
- Adjacent to light rail stop and park & ride
- Vibrant street environment
- High daytime population with over 175,000 within 3 miles
- Strong traffic counts with over 56,000 VPD at intersection
- Zoned MU-4, City of Tempe

## Boulevard 1900

1900 East Apache Boulevard | Tempe, Arizona 85281