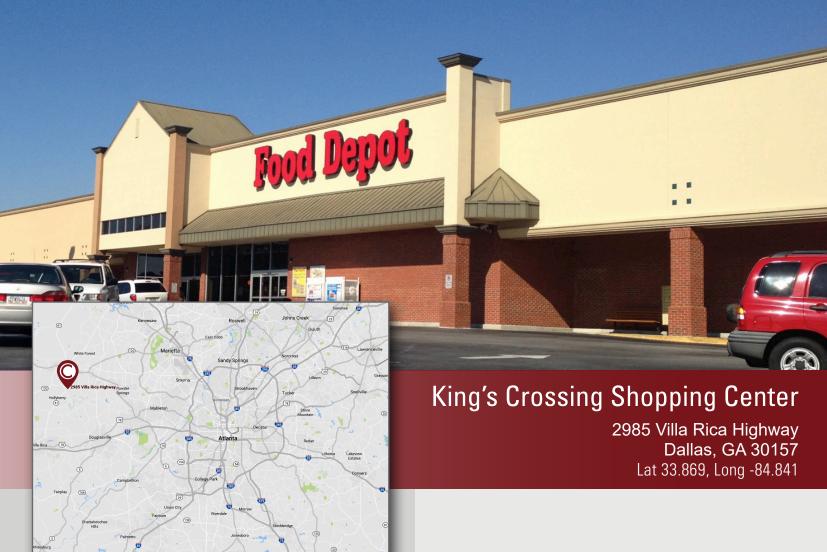

## King's Crossing Shopping Center

2985 Villa Rica Highway Dallas, GA 30157 Lat 33.869, Long -84.841

## PROPERTY HIGHLIGHTS

- Atlanta MSA/Paulding County
- Anchored by Food Depot
- Build to suit opportunity
- Located in the heart of Paulding County, one of the fastest growing counties in the U.S.
- Within 1.5 miles of Paulding County High School
- Excellent visibility
- Combined Traffic Count: 34,750 CPD