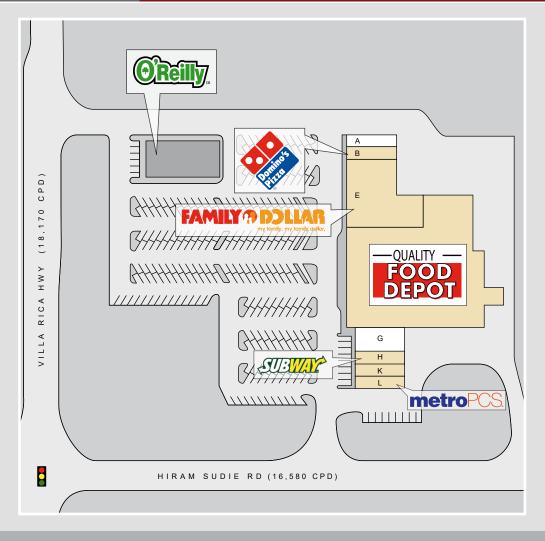

## SITE PLAN

| STE   | TENANT              | SIZE   |
|-------|---------------------|--------|
| Α     | AVAILABLE (20 X 70) | 1,400  |
| В     | Domino's Pizza      | 1,400  |
| E     | Family Dollar       | 8,734  |
|       | Food Depot          | 40,476 |
| G     | AVAILABLE (40 X 70) | 2,817  |
| Н     | Subway              | 1,400  |
| K     | Quality Chef        | 1,400  |
| L     | Metro PCS           | 1,400  |
| TOTAL |                     | 59,027 |