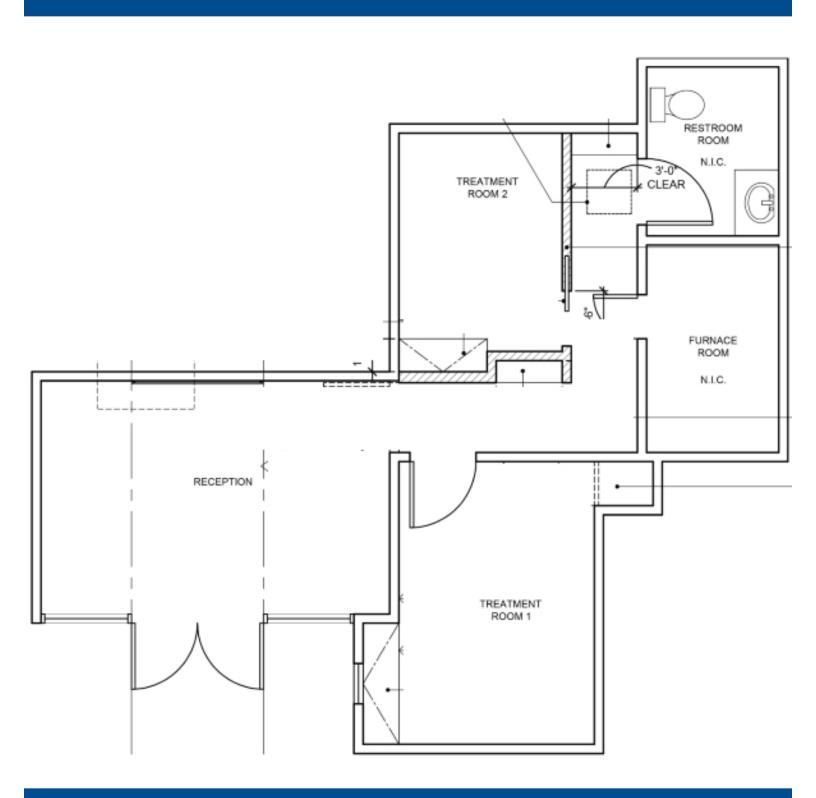

## FLOOR PLAN

**Tai Lee** 206.695.4832

Tom Graff 206.295.1445

2110 Western Ave., Seattle, WA 98121 www.EwingandClark.com

#### **PROPERTY FEATURES:**

- 653 sf ground floor office or retail suite
- Join neighboring tenants Paseo, Café
  Vita, Pecado Bueno, Uneeda Burger,
  American Music and Via Tribunali
- Includes reception area, two private rooms and a restroom
- Business available to transfer as a turnkey operation
- \$1,200/mo + NNN
  (\$240/mo) + electricity and janitorial
- NNN is also inclusive of water, sewage and garbage