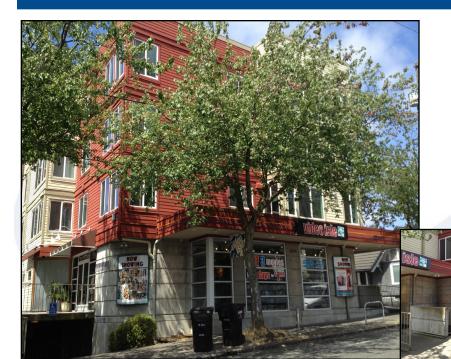

### FOR SUB-LEASE

Fremont Office/Retail Space

#### 4459 Fremont Ave N. Suite 2 Seattle, WA 98103

| <u>Type</u>    | <u>SF</u> | Base Rent | <u>NNN</u> |
|----------------|-----------|-----------|------------|
| Office/ Retail | 653       | \$1,200   | \$240      |

#### **PROPERTY FEATURES:**

- 653 sf ground floor office or retail suite
- Join neighboring tenants Paseo, Café
  Vita, Pecado Bueno, Uneeda Burger,
  American Music and Via Tribunali
- Includes reception area, two private rooms and a restroom
- Business available to transfer as a turnkey operation
- \$1,200/mo + NNN
  (\$240/mo) + electricity and janitorial
- NNN is also inclusive of water, sewage and garbage