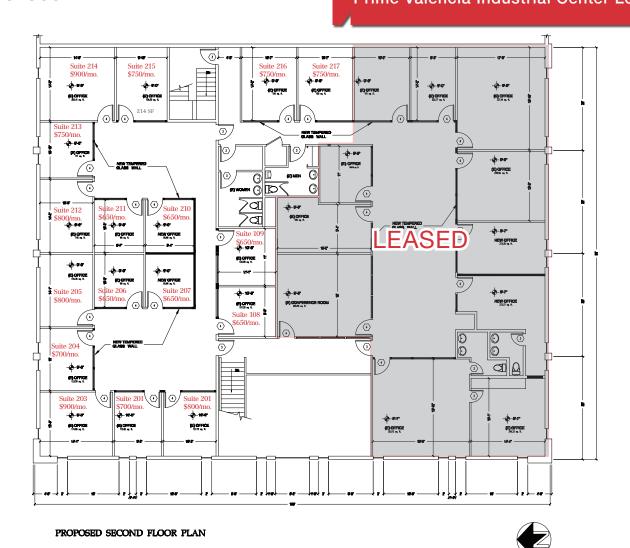

## FOR LEASE Professional Executive Suites Up to Entire Floor, Internet & Phone Line Included

### Prime Valencia Industrial Center Location

27772 Ave. Scott, Valencia California 91355

#### **Property Features**

- Professional Executive Suites
- Board Room/Conference Rooms
- Receptionist Served Building
- Ample On-Site Parking
- Phone, Internet & Printer Service Included in Rent
- Many Amenities such as Kitchen and Break Room
- Excellent Economic Values: Suites Starting as low as \$650 per month
- Minutes from Valencia Town Center Amenities, Hyatt Hotel & Conference Center and Freeway Onramps