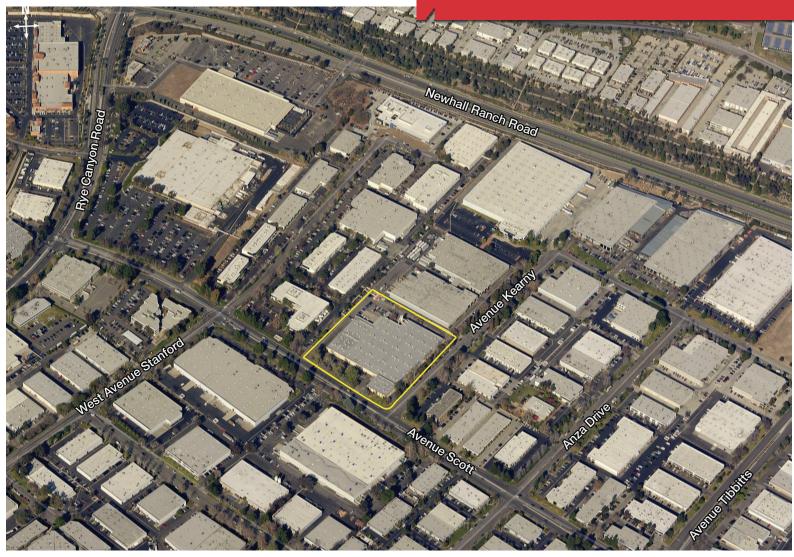

### Prime Valencia Industrial Center Location

27772 Ave. Scott, Valencia California 91355