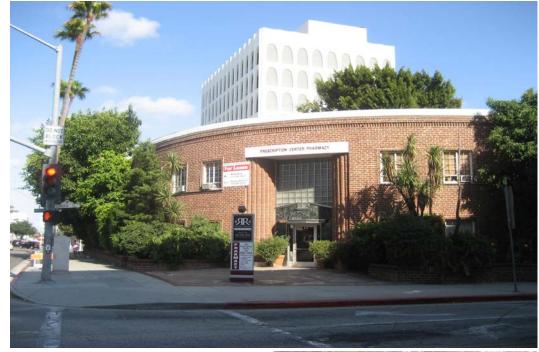

# MEDICAL/OFFICE OPPORTUNITY 9730 WILSHIRE BLVD. BEVERLY HILLS, CA 90212

### **PROPERTY FEATURES**

**Details:** Medical/Office spaces available (ncluding grond floor)

Size: 250-5,000 contiguous SF avilable

Rent: Available Upon Request

- Move-in ready and recently remodeled office space available
- Charming building with a community feel
- High vehicle traffic and excellent visibility
- Located adjacent to the Beverly Hills "Golden Triangle"
- Suites have their own restrooms
- Serene courtyard open to all tenant and patients
- Central heat/air conditioning
- On-site pharmacy
- Street level valet parking & abundant parking in rear
- Bus stop and mailbox directly in front of the building
- New Mexican restaurant (coming soon) located in the rear of the building
- Least expensive medical building in the market