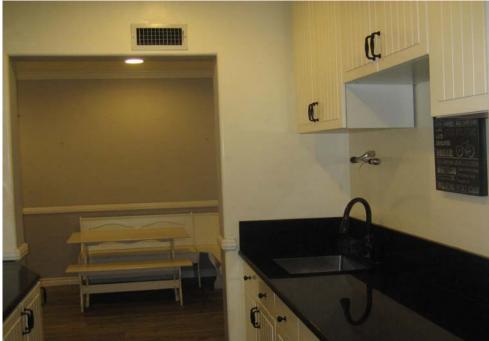

# **INTERIOR PHOTOS**

### **PROPERTY FEATURES**

**Details:** Medical/Office spaces available (ncluding grond floor)

Size: 250-5,000 contiguous SF avilable

Rent: Available Upon Request

- Move-in ready and recently remodeled office space available
- Charming building with a community feel
- High vehicle traffic and excellent visibility
- Located adjacent to the Beverly Hills "Golden Triangle"
- Suites have their own restrooms
- Serene courtyard open to all tenant and patients
- Central heat/air conditioning
- On-site pharmacy
- Street level valet parking & abundant parking in rear
- Bus stop and mailbox directly in front of the building
- New Mexican restaurant (coming soon) located in the rear of the building
- Least expensive medical building in the market