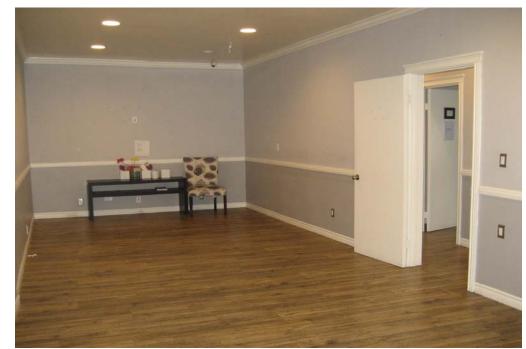

# **INTERIOR PHOTOS**

### **PROPERTY FEATURES**

**Details:** Medical/Office spaces available (ncluding grond floor)

Size: 250-5,000 contiguous SF avilable

Rent: Available Upon Request

- Move-in ready and recently remodeled office space available
- Charming building with a community feel
- High vehicle traffic and excellent visibility
- Located adjacent to the Beverly Hills "Golden Triangle"
- Suites have their own restrooms
- Serene courtyard open to all tenant and patients
- Central heat/air conditioning
- On-site pharmacy
- Street level valet parking & abundant parking in rear
- Bus stop and mailbox directly in front of the building
- New Mexican restaurant (coming soon) located in the rear of the building
- Least expensive medical building in the market