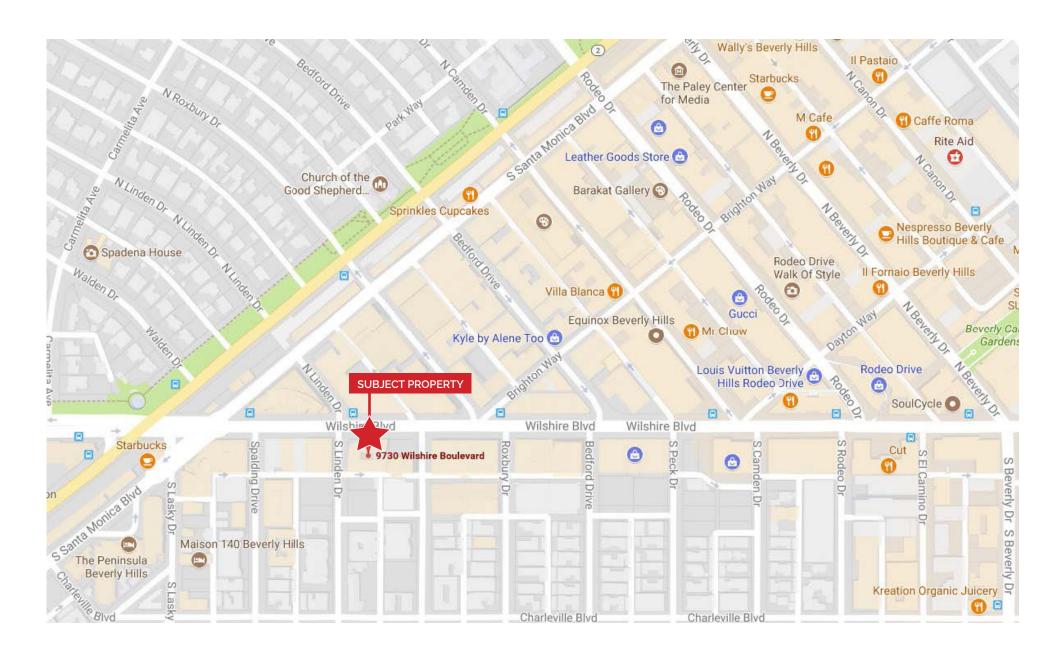

# **LOCATION MAP**

|           | Spaulding Dr.               | Manufactures Bank/ BH Gateway             | 9777    |
|-----------|-----------------------------|-------------------------------------------|---------|
| 9756-9766 | Office Building             | Ameritrade                                | 9757    |
| 9744      | Panache                     | Gateway  Ameritrade  Rochester Big & Tall | 9737    |
|           | Linden Dr.                  | Linden Dr.                                |         |
| 730       | ★ Pharmacy/ Medical Offices | Medical Suites                            | 9735    |
| 9720      | Pacific Mercantile Bank     | Brite Smile                               | 9725    |
|           | McCarthy Dr.                | McCarthy Dr.                              |         |
| 9700      | Neiman Marcus               | EH National Bank Buildi                   | ng 9701 |
|           | Roxbury Dr.                 | Roxbury Dr.                               |         |