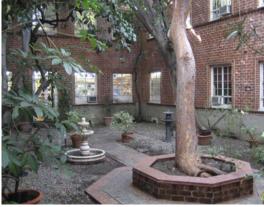

# **INTERIOR PHOTOS**

### **PROPERTY FEATURES**

**Details:** Medical/Office spaces available (ncluding grond floor)

Size: 250-5,000 contiguous SF avilable

Rent: Available Upon Request

- Move-in ready and recently remodeled office space available
- Charming building with a community feel
- High vehicle traffic and excellent visibility
- Located adjacent to the Beverly Hills "Golden Triangle"
- Suites have their own restrooms
- Serene courtyard open to all tenant and patients
- Central heat/air conditioning
- On-site pharmacy
- Street level valet parking & abundant parking in rear
- Bus stop and mailbox directly in front of the building
- New Mexican restaurant (coming soon) located in the rear of the building
- Least expensive medical building in the market