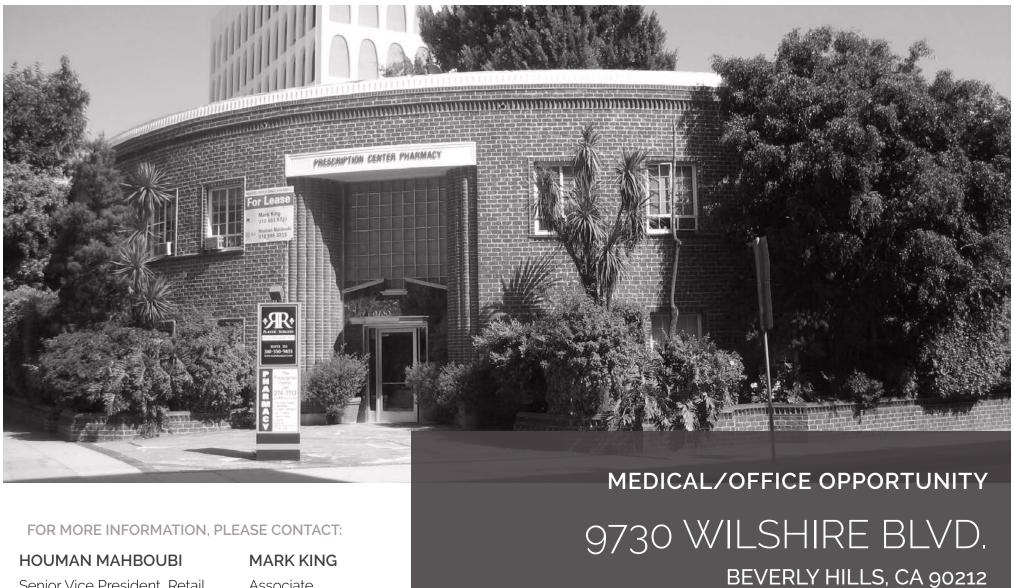

# MEDICAL/OFFICE OPPORTUNITY 9730 WILSHIRE BLVD. BEVERLY HILLS, CA 90212

### **PROPERTY FEATURES**

**Details:** Medical/Office spaces available (ncluding grond floor)

Size: 250-5,000 contiguous SF avilable

Rent: Available Upon Request

- Move-in ready and recently remodeled office space available
- Charming building with a community feel
- High vehicle traffic and excellent visibility
- Located adjacent to the Beverly Hills "Golden Triangle"
- Suites have their own restrooms
- Serene courtyard open to all tenant and patients
- Central heat/air conditioning
- On-site pharmacy
- Street level valet parking & abundant parking in rear
- Bus stop and mailbox directly in front of the building
- New Mexican restaurant (coming soon) located in the rear of the building
- Least expensive medical building in the market