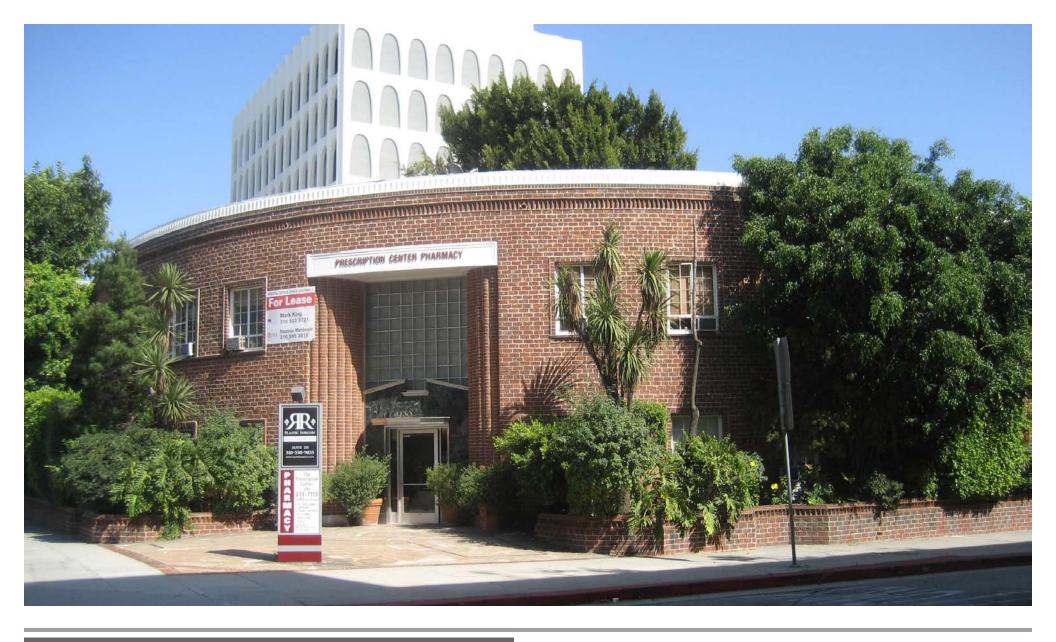

# MEDICAL/OFFICE OPPORTUNITY 9730 WILSHIRE BLVD. BEVERLY HILLS, CA 90212

### **PROPERTY FEATURES**

**Details:** Medical/Office spaces available (ncluding grond floor)

Size: 250-5,000 contiguous SF avilable

Rent: Available Upon Request

- Move-in ready and recently remodeled office space available
- Charming building with a community feel
- High vehicle traffic and excellent visibility
- Located adjacent to the Beverly Hills "Golden Triangle"
- Suites have their own restrooms
- Serene courtyard open to all tenant and patients
- Central heat/air conditioning
- On-site pharmacy
- Street level valet parking & abundant parking in rear
- Bus stop and mailbox directly in front of the building
- New Mexican restaurant (coming soon) located in the rear of the building
- Least expensive medical building in the market