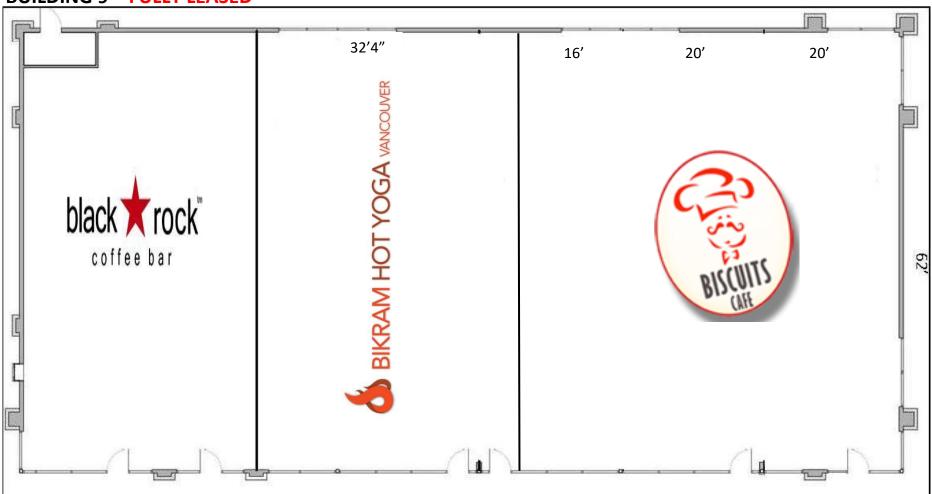

el's Crafts, Chipotle, Panera Bread, Dress Barn, Sleep Country, Peet's Coffee





## **NEIGHBORING RETAILERS**

- 3. Target, Old Spaghetti Factory
- 4. Regal Cinema, Whole Foods
- 5. Black Bear Diner
- 6. Walgreens, Gustav's, Big Al's, Minato Seafood Buffet, Biscuits Cafe
- 7. Fred Meyer, Perfect Look, Baskin Robbins
- 8. **Fisher's Landing Marketplace:** New Seasons, Big Lots, Homestreet Bank, Shari's, Mud Bay
- Edward Jones, Subway, H&R Block, Farmer's Insurance
- Riverstone Marketplace: QFC, Columbia Credit Union, Bank of America, Starbucks, Les Schwab, Providence Medical Center, Lacamas Credit Union, Natural Grocers (2017).

# **Retail / Service Space Available**

164th Avenue & NE 20th Street | Vancouver, Washington

## **EASTSIDE SPECTRUM ADDITION**

**BUILDING 9 – FULLY LEASED** 







# **Retail / Service Space Available**

164th Avenue & NE 20th Street | Vancouver, Washington

## **EASTSIDE SPECTRUM ADDITION**

**BUILDING 10: 1,340 – 4,852 SF AVAILABLE**