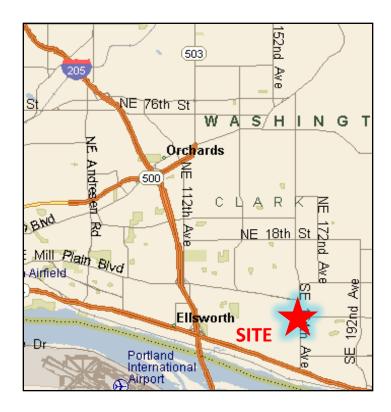

# EASTSIDE SPECTRUM Retail / Service Space | Vancouver, Washington

**LOCATION:** Excellent location on SE 164th Avenue and SE 20th Street with easy access from Hwy 14.

### THE AREA

- The market has proven itself capable of supporting National retailers such as Target, JCPenney, Wal-Mart, Home Depot and Lowe's Home Improvement.
- SE 164th Avenue is a major arterial, connecting State Route 14 and Mill Plain Blvd. It has excellent freeway access with a major interchange at Mill Plain Blvd. / I-205 and State Route 14 / 164th Avenue.
- A few of Clark County's largest employers are located within the same trade area, including Hewlett-Packard, Sharp Microelectronics, WaferTech, PeaceHealth, Nautilus and Integra.

#### THE SITE

- This Center is located adjacent to Fred Meyer and south of the new 42-acre Columbia Crossing, a 380,000 square foot retail development.
- The Center has great visibility and access from 164th Avenue, SE 20th Street and SE 15th Street.
- Eastside Spectrum is part of the Fisher's Landing Community, a 2,000-acre Master Planned community currently featuring over 4,000 single-family homes, 4,400 multi-family homes and 600 acres of retail, office and industrial development.