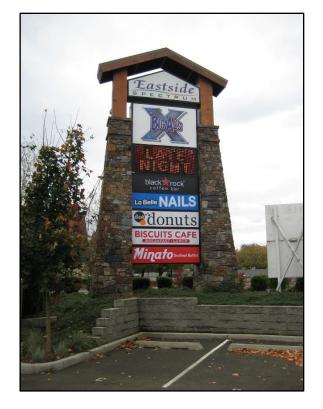

#### **NEIGHBORING RETAILERS**

- 192nd Avenue & Mill Plain Blvd: Wal-Mart, Home Depot, Lowe's PetSmart, Chase, Riverview Bank, Payless Shoes, Gentle Dental
- Columbia Crossing (164th & Mill Plain): Kohl's, Ross Dress for Less, Bed Bath & Beyond, Cost Plus World Market, Pier 1 Imports, Michael's Crafts, Chipotle, Panera Bread, Dress Barn, Sleep Country, Peet's Coffee

## **NEIGHBORING RETAILERS**

- 3. Target, Old Spaghetti Factory
- 4. Regal Cinema, Whole Foods
- 5. Black Bear Diner
- 6. Walgreens, Gustav's, Big Al's, Minato Seafood Buffet, Biscuits Cafe
- 7. Fred Meyer, Perfect Look, Baskin Robbins
- 8. **Fisher's Landing Marketplace:** New Seasons, Big Lots, Homestreet Bank, Shari's, Mud Bay
- Edward Jones, Subway, H&R Block, Farmer's Insurance
- Riverstone Marketplace: QFC, Columbia Credit Union, Bank of America, Starbucks, Les Schwab, Providence Medical Center, Lacamas Credit Union, Natural Grocers (2017).