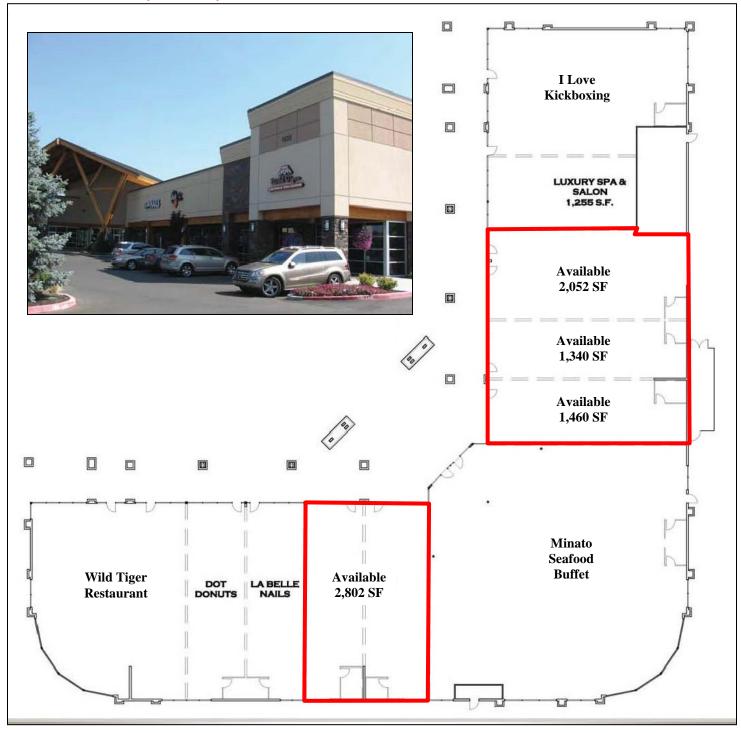

#### **AVG. DAILY TRAFFIC COUNT:**

64,456 +/- (North/South)

**AVAILABILITY:** 

Existing Space: 1,340SF - 4,852SF (contiguous)

Pads Available: Call for Details

## **EASTSIDE SPECTRUM ADDITION**

**BUILDING 10: 1,340 – 4,852 SF AVAILABLE** 