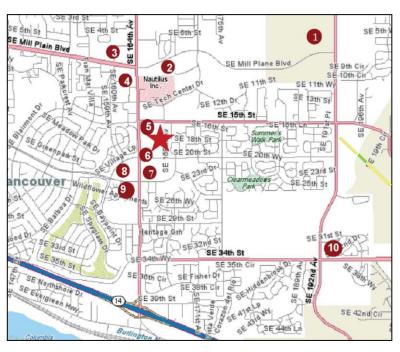

#### **NEIGHBORING RETAILERS**

- 192nd Avenue & Mill Plain Blvd: Wal-Mart, Home Depot, Lowe's PetSmart, Chase, Riverview Bank, Payless Shoes, Gentle Dental
- Columbia Crossing (164th & Mill Plain): Kohl's, Ross Dress for Less, Bed Bath & Beyond, Cost Plus World Market, Pier 1 Imports, Michael's Crafts, Chipotle, Panera Bread, Dress Barn, Sleep Country, Peet's Coffee

## **NEIGHBORING RETAILERS**

- 3. Target, Old Spaghetti Factory
- 4. Regal Cinema, Whole Foods
- 5. Black Bear Diner
- 6. Walgreens, Gustav's, Big Al's, Minato Seafood Buffet, Biscuits Cafe
- 7. Fred Meyer, Perfect Look, Baskin Robbins
- 8. **Fisher's Landing Marketplace:** New Seasons, Big Lots, Homestreet Bank, Shari's, Mud Bay
- Edward Jones, Subway, H&R Block, Farmer's Insurance
- Riverstone Marketplace: QFC, Columbia Credit Union, Bank of America, Starbucks, Les Schwab, Providence Medical Center, Lacamas Credit Union, Natural Grocers (2017).