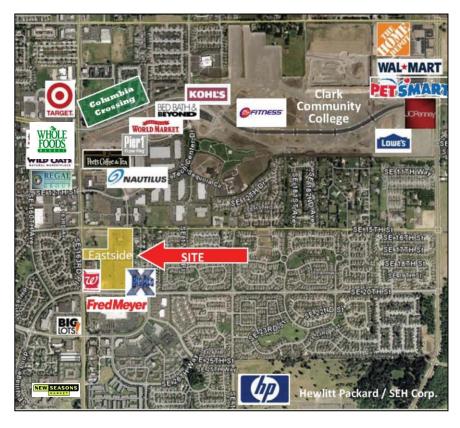

### THE AREA

- The market has proven itself capable of supporting National retailers such as Target, JCPenney, Wal-Mart, Home Depot and Lowe's Home Improvement.
- SE 164th Avenue is a major arterial, connecting State Route 14 and Mill Plain Blvd. It has excellent freeway access with a major interchange at Mill Plain Blvd. / I-205 and State Route 14 / 164th Avenue.
- A few of Clark County's largest employers are located within the same trade area, including Hewlett-Packard, Sharp Microelectronics, WaferTech, PeaceHealth, Nautilus and Integra.

#### THE SITE

- This Center is located adjacent to Fred Meyer and south of the new 42-acre Columbia Crossing, a 380,000 square foot retail development.
- The Center has great visibility and access from 164th Avenue, SE 20th Street and SE 15th Street.
- Eastside Spectrum is part of the Fisher's Landing Community, a 2,000-acre Master Planned community currently featuring over 4,000 single-family homes, 4,400 multi-family homes and 600 acres of retail, office and industrial development.

#### **NEIGHBORING RETAILERS**

- 192nd Avenue & Mill Plain Blvd: Wal-Mart, Home Depot, Lowe's PetSmart, Chase, Riverview Bank, Payless Shoes, Gentle Dental
- Columbia Crossing (164th & Mill Plain): Kohl's, Ross Dress for Less, Bed Bath & Beyond, Cost Plus World Market, Pier 1 Imports, Michael's Crafts, Chipotle, Panera Bread, Dress Barn, Sleep Country, Peet's Coffee

## **NEIGHBORING RETAILERS**

- 3. Target, Old Spaghetti Factory
- 4. Regal Cinema, Whole Foods
- 5. Black Bear Diner
- 6. Walgreens, Gustav's, Big Al's, Minato Seafood Buffet, Biscuits Cafe
- 7. Fred Meyer, Perfect Look, Baskin Robbins
- 8. **Fisher's Landing Marketplace:** New Seasons, Big Lots, Homestreet Bank, Shari's, Mud Bay
- Edward Jones, Subway, H&R Block, Farmer's Insurance
- Riverstone Marketplace: QFC, Columbia Credit Union, Bank of America, Starbucks, Les Schwab, Providence Medical Center, Lacamas Credit Union, Natural Grocers (2017).