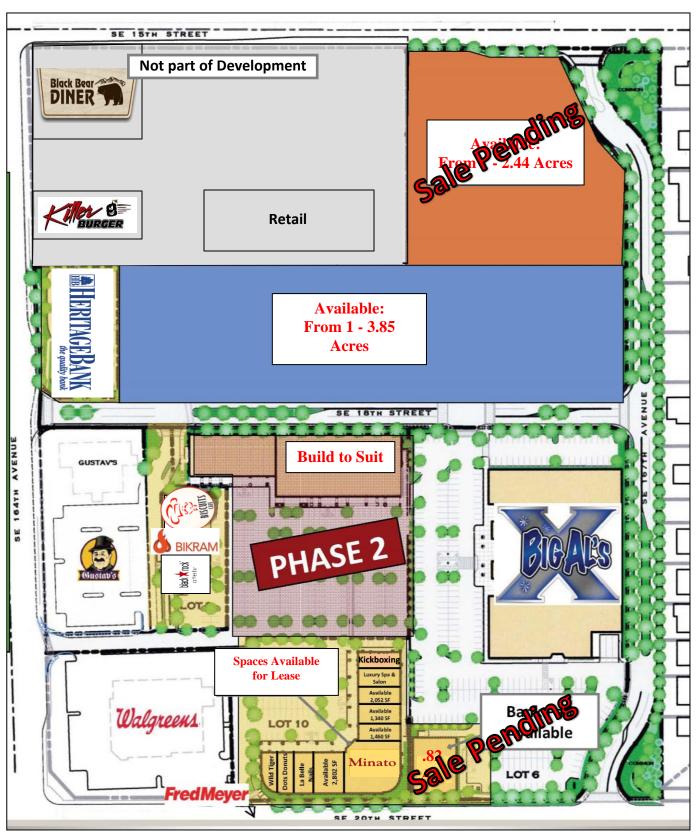

#### THE SITE

- This Center is located adjacent to Fred Meyer and south of the new 42-acre Columbia Crossing, a 380,000 square foot retail development.
- The Center has great visibility and access from 164th Avenue, SE 20th Street and SE 15th Street.
- Eastside Spectrum is part of the Fisher's Landing Community, a 2,000-acre Master Planned community currently featuring over 4,000 single-family homes, 4,400 multi-family homes and 600 acres of retail, office and industrial development.

## **EASTSIDE SPECTRUM ADDITION**

**BUILDING 9 – FULLY LEASED** 

## **EASTSIDE SPECTRUM ADDITION**

**BUILDING 10: 1,340 – 4,852 SF AVAILABLE** 