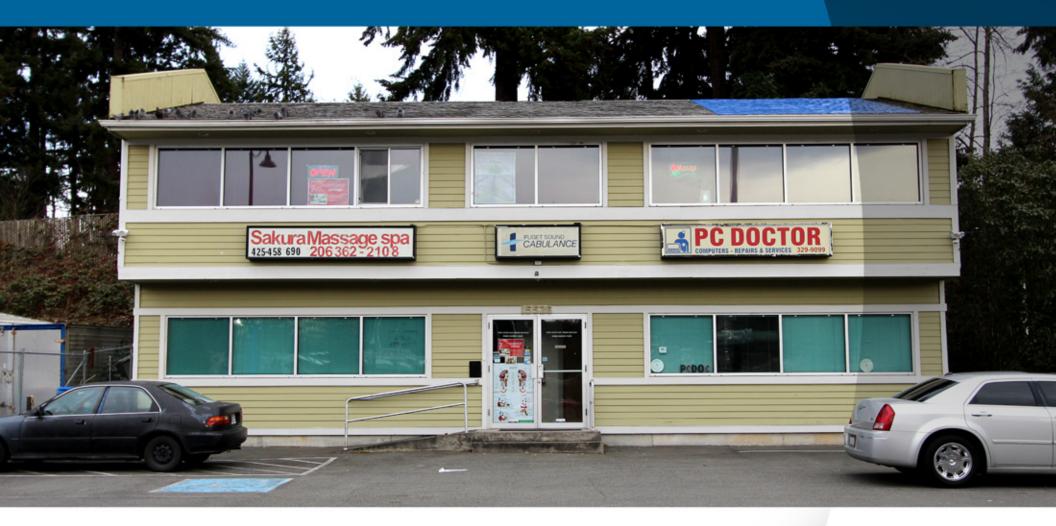

# SHORELINE RETAIL BUILDING

# 15526 Aurora Ave N, Shoreline, WA 98133

#### FOR SALE

- Offering Price \$999,000
- Owner / User Possibilities
- Building : 2,190 SF
- Land: 6,662 SF or 0.15 Acres
- 2 Stories, 4 Retail Suites Available
- Property Type: Commercial / Zoning: MB
- High Traffic Counts: 45,000 + Vehicles/Day
- Located on Busy Aurora Ave North
- Building & Monument Signage Available
- Free-Standing Bldg / Abundant free parking
- 502 Landlord Approved
- Premier North End Location