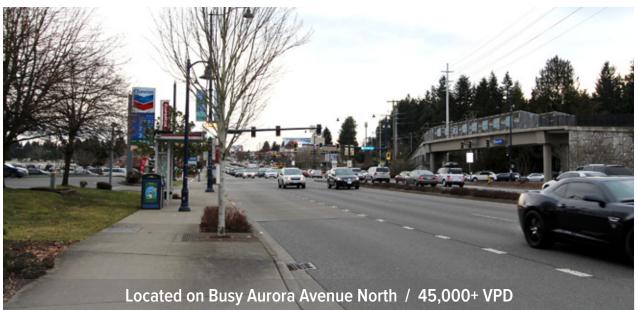

# **Street-Facing Building**

The **Shoreline Retail Building** is located on busy Aurora Avenue North. With upwards of 45,000 VPD (Vehicles Per Day) passing by the front of the building, your business will receive excellent visibility. This stretch of Aurora Avenue North is lined with businesses, gas stations, bus lines, car dealerships, and a plethora of other businesses.