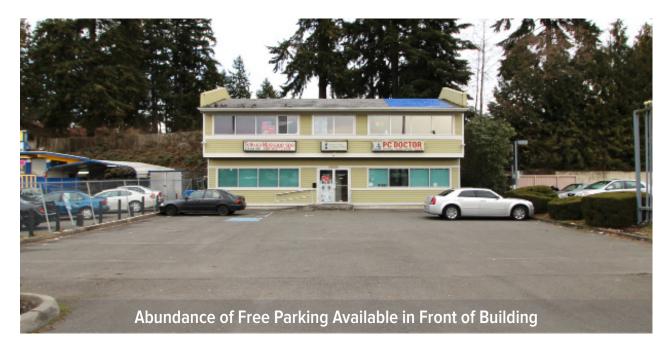

#### FOR SALE

- Offering Price \$999,000
- Owner / User Possibilities
- Building : 2,190 SF
- Land: 6,662 SF or 0.15 Acres
- 2 Stories, 4 Retail Suites Available
- Property Type: Commercial / Zoning: MB
- High Traffic Counts: 45,000 + Vehicles/Day
- Located on Busy Aurora Ave North
- Building & Monument Signage Available
- Free-Standing Bldg / Abundant free parking
- 502 Landlord Approved
- Premier North End Location