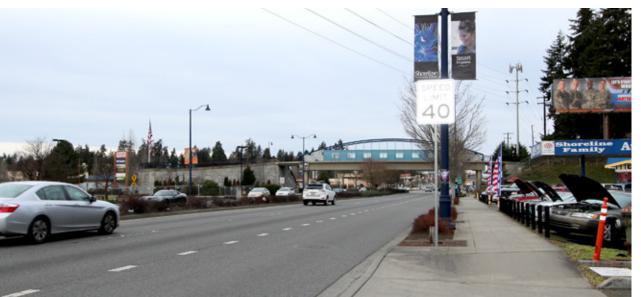

# **Street-Facing Building**

The **Shoreline Retail Building** is located on busy Aurora Avenue North. With upwards of 45,000 VPD (Vehicles Per Day) passing by the front of the building, your business will receive excellent visibility. This stretch of Aurora Avenue North is lined with businesses, gas stations, bus lines, car dealerships, and a plethora of other businesses.