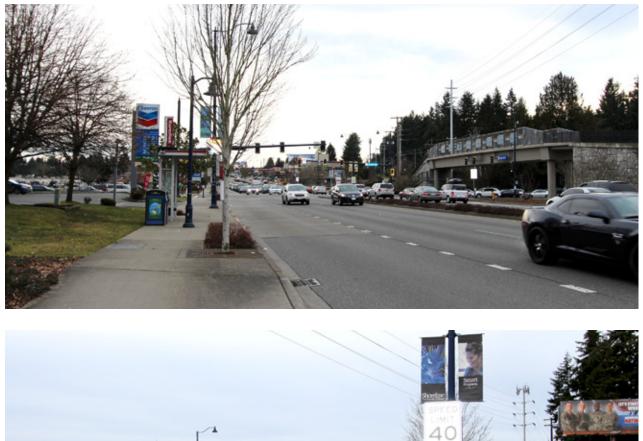

# **Street-Facing Building**

The **Shoreline Retail Building** is located on busy Aurora Avenue North. With upwards of 45,000 VPD (Vehicles Per Day) passing by the front of the building, your business will receive excellent visibility. This stretch of Aurora Avenue North is lined with businesses, gas stations, bus lines, car dealerships, and a plethora of other businesses.