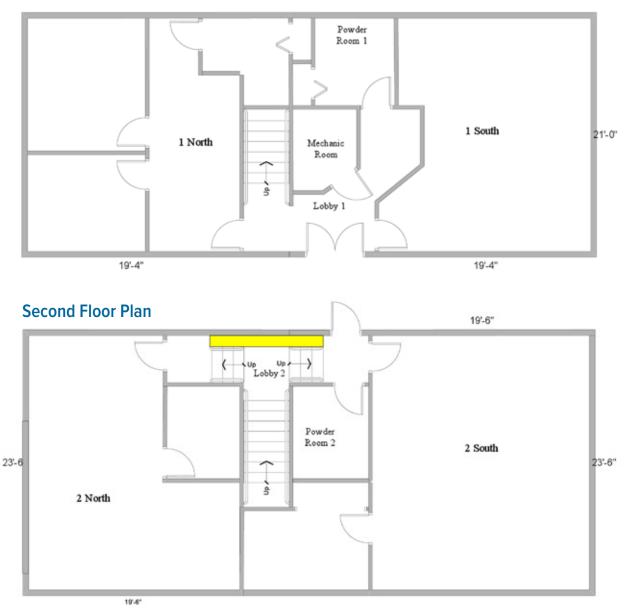

#### **Main Floor Plan**

# **Floor Plan**

#### **MAIN FLOOR**

- 1 South: approximately 445 sq ft
- 1 North: approximately 545 sq ft
- Total main floor: approximately 990 sq ft
- Main floor + 2nd floor: approximately 2,190 sq ft
- This is for reference only, client to verify actual numbers.

#### **SECOND FLOOR**

- 2 South: approximately 682 sq ft
- 2 North: approximately 518 sq ft
- Total 2nd floor: approximately 1,200 sq ft
- Main floor + 2nd floor: approximately 2,190 sq ft
- This is for reference only, client to verify actual numbers.