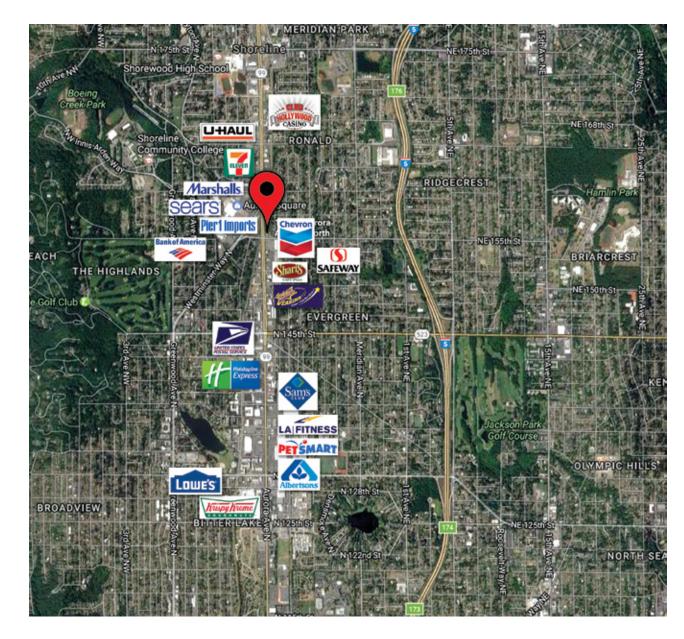

# Aerial Map & Amenities

The **Shoreline Retail Building** is located on bustling Aurora Avenue North. Nearby businesses and amenities include some of the following:

- Aurora Square
- Sears
- Central Market Shoreline
- Marshall's
- Goldie's Shoreline Casino
- Club Hollywood Casino
- U-Haul of North Seattle
- Parkwood Plaza
- Holiday Inn Express
- Lowe's Home Improvement
- Albertsons
- Krispy Kreme
- Petsmart
- LA Fitness
- Sam's Club
- U.S. Post Office
- 7-Eleven
- Chuck Olson Kia & Chevrolet
- Fred Meyer
- Carter Surbaru
- Boeing Creek Park
- Meridian Park