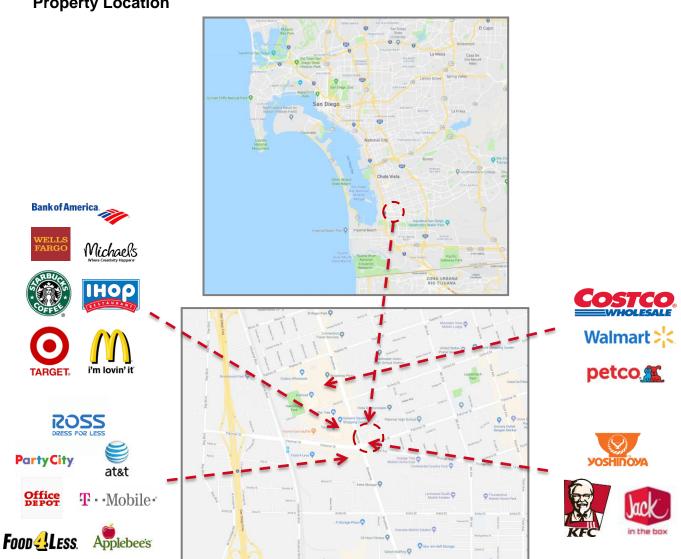

### **Property Location**

# **Property Highlights**

- Convenient access to both Fwy 5 and 805
- Located at busy corner with tremendous auto traffic
- Ideal for any type of restaurant and cafe
- In the hear of clustered major retail area such as Costco, Walmart, Michael's, Target, Ross, Petco and more!