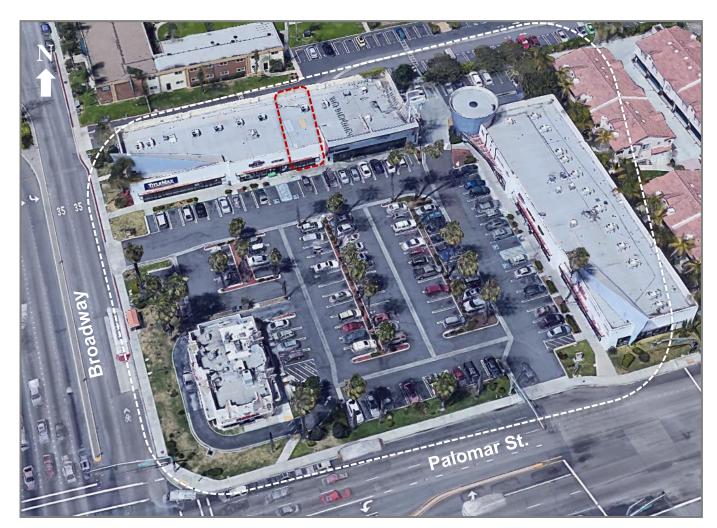

#### **Aerial Plan**

# 1285 BROADWAY, CHULA VISTA, CA 91911

PALOMAR ST.

100: TitleMax 101: Wing Stop

102: Smoke Shop 103: Cricket Wireless

104: VACANT (Restaurant Space)

105: Hair & Nail Salon 106: Coin Laundry 201 & 203: Planned Parenthood