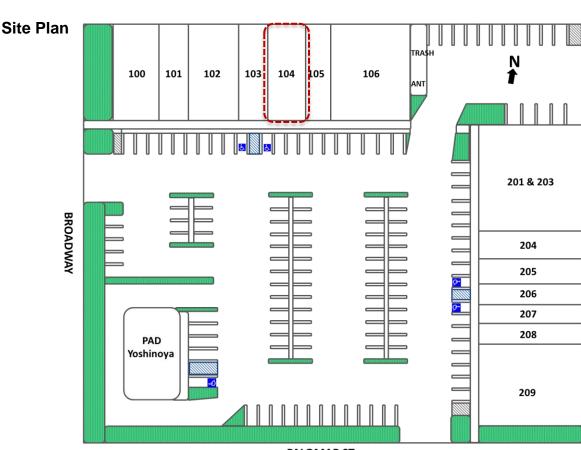

# 1285 BROADWAY, CHULA VISTA, CA 91911

PALOMAR ST.

100: TitleMax 101: Wing Stop

102: Smoke Shop 103: Cricket Wireless

104: VACANT (Restaurant Space)

105: Hair & Nail Salon 106: Coin Laundry 201 & 203: Planned Parenthood

204: Dental Office 205: Barber Shop

206: Mexican Restaurant

207: Siempre Tax

208: Premier Insurance 209: Stanton Optical