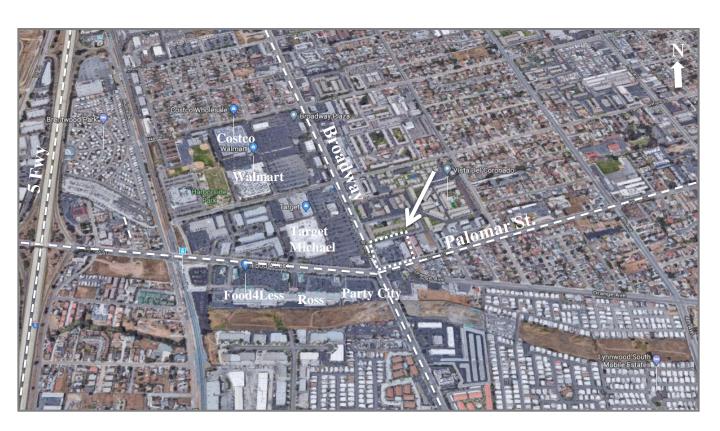

#### **Aerial Plan**

# **Property Highlights**

- Convenient access to both Fwy 5 and 805
- Located at busy corner with tremendous auto traffic
- Ideal for any type of restaurant and cafe
- In the hear of clustered major retail area such as Costco, Walmart, Michael's, Target, Ross, Petco and more!