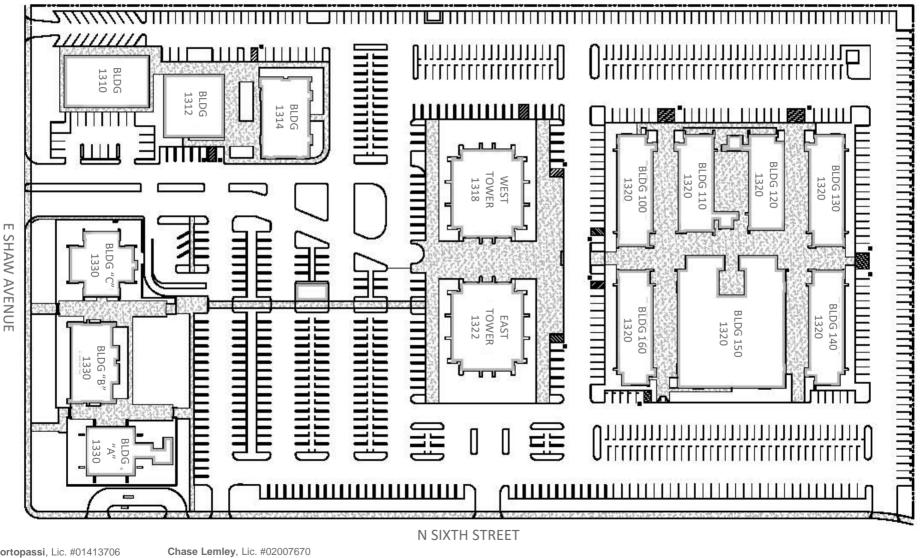

9 River Park Place East, Suite 101 Fresno, CA 93720 +1 599 433 3500 paccra.com

| ADDRESS                         | Available Space (SF)       | Lease Rate              | Description                                                                                                                |
|---------------------------------|----------------------------|-------------------------|----------------------------------------------------------------------------------------------------------------------------|
| West Tower – 1318 E. Shaw, #290 | 3,240 (Divisible to 1,120) | \$1.65 SF, Full Service | Three to four private offices and a supply room.                                                                           |
| West Tower – 1318 E. Shaw, #313 | 1,208                      | \$1.65 SF, Full Service | Three private offices and reception area.                                                                                  |
| West Tower – 1318 E. Shaw, #410 | 1,791                      | \$1.65 SF, Full Service | Four private offices, break room and reception.                                                                            |
| Plaza - 1320 E. Shaw, #124      | 1,246                      | \$1.55 SF, Full Service | Two private offices, reception area and storage rooms.                                                                     |
| East Tower - 1322 E. Shaw, #248 | 2,145                      | \$1.65 SF, Full Service | Five private offices and open work area.                                                                                   |
| East Tower - 1322 E. Shaw, #260 | 4,046                      | \$1.65 SF, Full Service | Several private offices, reception area, large open work area, work station, conference room, storage room and break room. |
| East Tower – 1322 E. Shaw #310  | 1,510                      | \$1.65 SF, Full Service | Two private offices, conference room and break room                                                                        |
| East Tower – 1322 E. Shaw, #350 | 2,366                      | \$1.65 SF, Full Service | Four private offices, break room, and a large open work area                                                               |
| East Tower - 1322 E. Shaw, #360 | 1,109                      | \$1.65 SF, Full Service | Two private offices and open work area.                                                                                    |
| 1330 E. Shaw Avenue Bldg A      | 4,685                      | For Sale or Lease       | Retail, bank branch or general office                                                                                      |
| 1330 E. Shaw Avenue, Bldg B     | 1,500                      | \$1.80 SF, Full Service | Four private offices, open work area, interior restrooms, free standing building                                           |