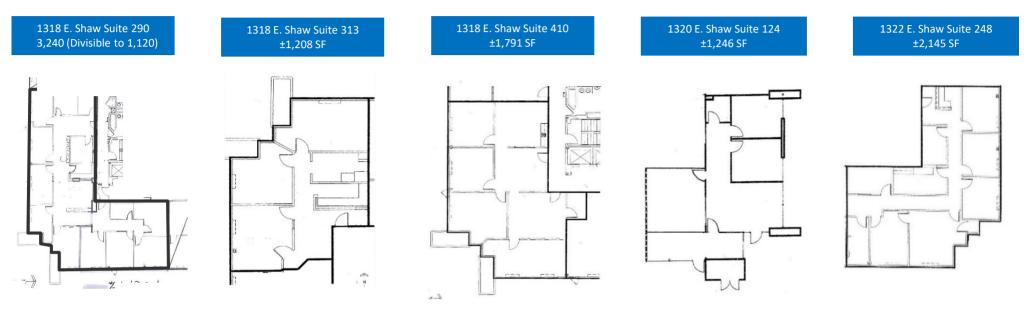

9 River Park Place East, Suite 101 Fresno, CA 93720 +1 599 433 3500 paccra.com

| ADDRESS                         | Available Space (SF)       | Lease Rate              | Description                                                                                                                |
|---------------------------------|----------------------------|-------------------------|----------------------------------------------------------------------------------------------------------------------------|
| West Tower – 1318 E. Shaw, #290 | 3,240 (Divisible to 1,120) | \$1.65 SF, Full Service | Three to four private offices and a supply room.                                                                           |
| West Tower – 1318 E. Shaw, #313 | 1,208                      | \$1.65 SF, Full Service | Three private offices and reception area.                                                                                  |
| West Tower – 1318 E. Shaw, #410 | 1,791                      | \$1.65 SF, Full Service | Four private offices, break room and reception.                                                                            |
| Plaza - 1320 E. Shaw, #124      | 1,246                      | \$1.55 SF, Full Service | Two private offices, reception area and storage rooms.                                                                     |
| East Tower - 1322 E. Shaw, #248 | 2,145                      | \$1.65 SF, Full Service | Five private offices and open work area.                                                                                   |
| East Tower - 1322 E. Shaw, #260 | 4,046                      | \$1.65 SF, Full Service | Several private offices, reception area, large open work area, work station, conference room, storage room and break room. |
| East Tower – 1322 E. Shaw #310  | 1,510                      | \$1.65 SF, Full Service | Two private offices, conference room and break room                                                                        |
| East Tower – 1322 E. Shaw, #350 | 2,366                      | \$1.65 SF, Full Service | Four private offices, break room, and a large open work area                                                               |
| East Tower - 1322 E. Shaw, #360 | 1,109                      | \$1.65 SF, Full Service | Two private offices and open work area.                                                                                    |
| 1330 E. Shaw Avenue Bldg A      | 4,685                      | For Sale or Lease       | Retail, bank branch or general office                                                                                      |
| 1330 E. Shaw Avenue, Bldg B     | 1,500                      | \$1.80 SF, Full Service | Four private offices, open work area, interior restrooms, free standing building                                           |