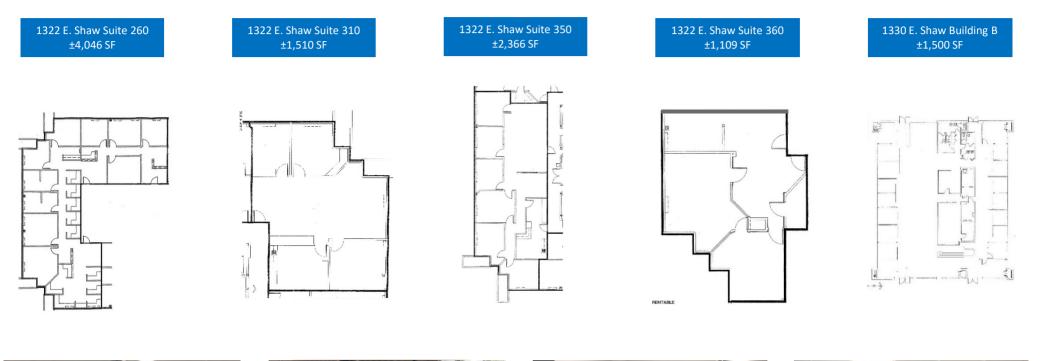

9 River Park Place East, Suite 101 Fresno, CA 93720 +1 599 433 3500 paccra.com

| ADDRESS                         | Available Space (SF)       | Lease Rate              | Description                                                                                                                |
|---------------------------------|----------------------------|-------------------------|----------------------------------------------------------------------------------------------------------------------------|
| West Tower – 1318 E. Shaw, #290 | 3,240 (Divisible to 1,120) | \$1.65 SF, Full Service | Three to four private offices and a supply room.                                                                           |
| West Tower – 1318 E. Shaw, #313 | 1,208                      | \$1.65 SF, Full Service | Three private offices and reception area.                                                                                  |
| West Tower – 1318 E. Shaw, #410 | 1,791                      | \$1.65 SF, Full Service | Four private offices, break room and reception.                                                                            |
| Plaza - 1320 E. Shaw, #124      | 1,246                      | \$1.55 SF, Full Service | Two private offices, reception area and storage rooms.                                                                     |
| East Tower - 1322 E. Shaw, #248 | 2,145                      | \$1.65 SF, Full Service | Five private offices and open work area.                                                                                   |
| East Tower - 1322 E. Shaw, #260 | 4,046                      | \$1.65 SF, Full Service | Several private offices, reception area, large open work area, work station, conference room, storage room and break room. |
| East Tower – 1322 E. Shaw #310  | 1,510                      | \$1.65 SF, Full Service | Two private offices, conference room and break room                                                                        |
| East Tower – 1322 E. Shaw, #350 | 2,366                      | \$1.65 SF, Full Service | Four private offices, break room, and a large open work area                                                               |
| East Tower - 1322 E. Shaw, #360 | 1,109                      | \$1.65 SF, Full Service | Two private offices and open work area.                                                                                    |
| 1330 E. Shaw Avenue Bldg A      | 4,685                      | For Sale or Lease       | Retail, bank branch or general office                                                                                      |
| 1330 E. Shaw Avenue, Bldg B     | 1,500                      | \$1.80 SF, Full Service | Four private offices, open work area, interior restrooms, free standing building                                           |