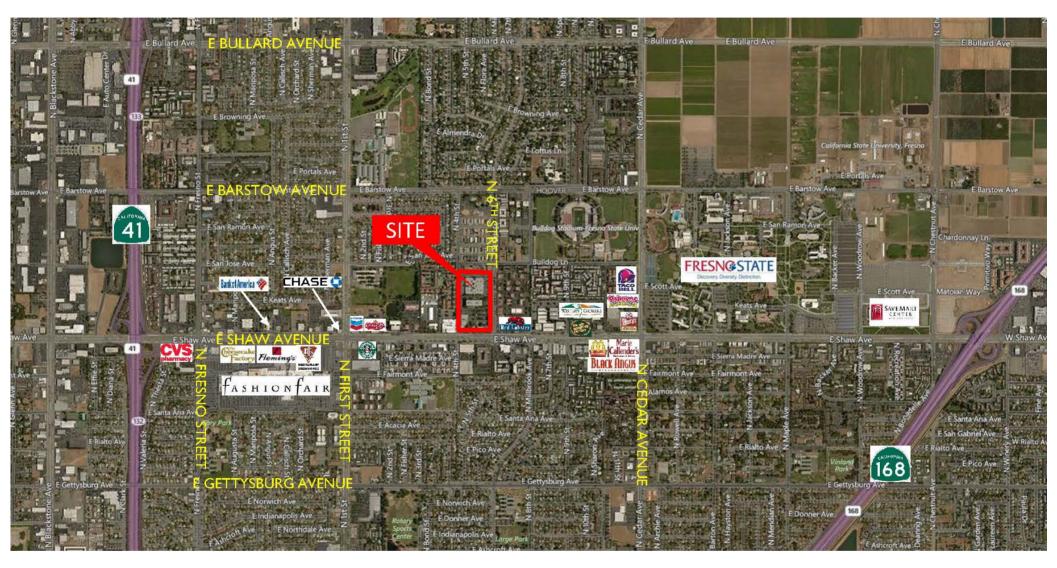

## **PROPERTY HIGHLIGHTS**

- Quick access to Freeway 41 and 168
- Monument Signage Available on Shaw Avenue
- Executive Conference Room Available.
- On-Site Property Management, Maintenance and Security.
- Fresno PD located in project.
- On-Site Restaurant available for dine in, take out or delivery.
- On-Site storage available for lease
- Ample Parking
- Close proximity to CSU Fresno, Fashion Fair Regional Mall, many restaurants and banking.
- Motivated Landlord