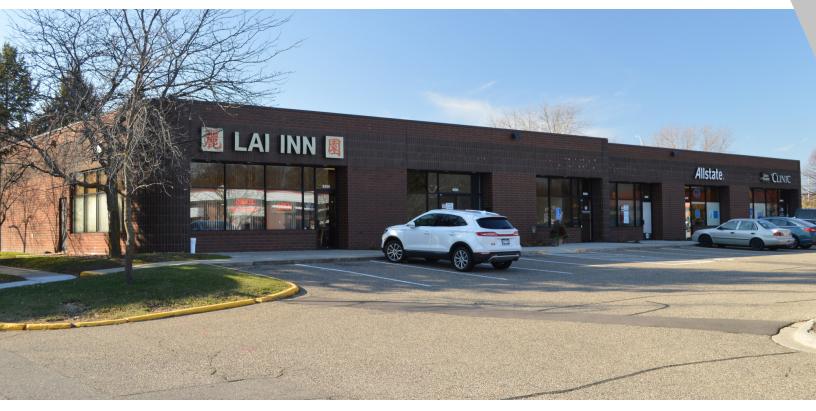

#### PROPERTY OVERVIEW

Located in West Bloomington, Amsden Ridge consists of two (2) retail buildings. Amsden I is 19,195 square feet and Amsden II is 8,692 square feet. There is currently a nice mix of tenants. Area businesses include McDonald's, Super America, M & I Bank, and Government Offices.

#### PROPERTY FEATURES

- Space is available in both the Amsden I and Amsden II buildings
- Ideal for retail or small office / medical
- Easy access to Highway 169
- Pylon and building signage opportunities available

9330-9360 Ensign Avenue South, Bloomington, MN 55438