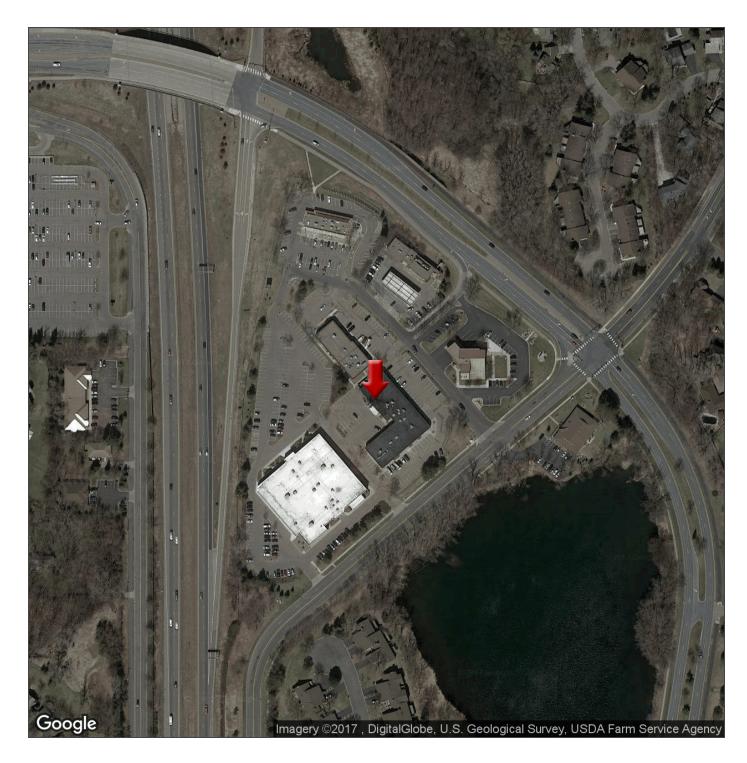

#100 Eagan, MN 55122

### MATTHEW KLEIN, CCIM

Senior Director - Investment Services 612.382.3403 mklein@kwcommercial.com MN #20186454

We obtained the information above from sources we believe to be reliable. However, we have not verified its accuracy and make no guarantee, warranty or representation about it. It is submitted subject to the possibility of errors, omissions, change of price, rental or other conditions, prior sale, lease or financing, or withdrawal without notice. We include projections, opinions, assumptions or estimates for example only, and they may not represent current or future performance of the property. You and your tax and legal advisors should conduct your own investigation of the property and transaction.

9330-9360 Ensign Avenue South, Bloomington, MN 55438





#### **KW COMMERCIAL** 3464 Washington Drive, #100 Eagan, MN 55122

### MATTHEW KLEIN, CCIM

Senior Director - Investment Services 612.382.3403 mklein@kwcommercial.com MN #20186454

We obtained the information above from sources we believe to be reliable. However, we have not verified its accuracy and make no guarantee, warranty or representation about it. It is submitted subject to the possibility of errors, omissions, change of price, rental or other conditions, prior sale, lease or financing, or withdrawal without notice. We include projections, opinions, assumptions or estimates for example only, and they may not represent current or future performance of the property. You and your tax and legal advisors should conduct your own investigation of the property and transaction.

9330-936