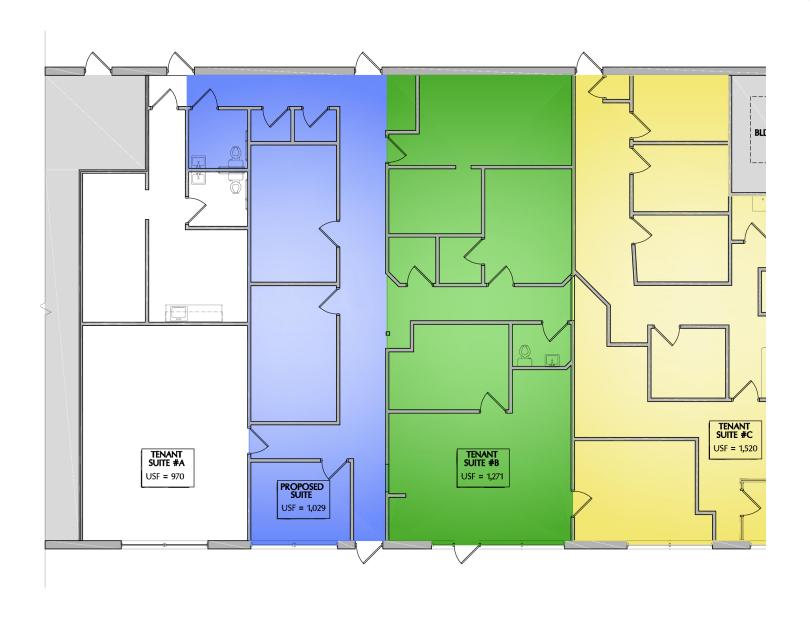

# AMSDEN RIDGE SHOPPING CENTER

| SPACE          | SPACE USE           | LEASE RATE | LEASE TYPE | SIZE (SF)        | AVAILABILITY |
|----------------|---------------------|------------|------------|------------------|--------------|
| Amsden I 9334  | Neighborhood Center | NEGOTIABLE | NNN        | 1,564 SF         | VACANT       |
| Amsden II 9356 | Neighborhood Center | NEGOTIABLE | NNN        | 1,029 - 3,820 SF | VACANT       |
| Amsden II 9358 | Neighborhood Center | NEGOTIABLE | NNN        | 1,271 - 3,820 SF | VACANT       |
| Amsden II 9360 | Neighborhood Center | NEGOTIABLE | NNN        | 1,520 - 3,820 SF | VACANT       |