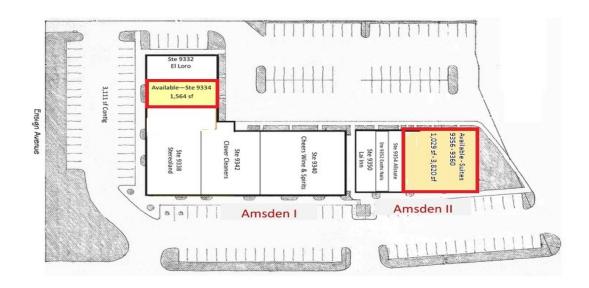

#### PROPERTY OVERVIEW

Located in West Bloomington, Amsden Ridge consists of two (2) retail buildings. Amsden I is 19,195 square feet and Amsden II is 8,692 square feet. There is currently a nice mix of tenants. Area businesses include McDonald's, Super America, M & I Bank, and Government Offices.

# AMSDEN RIDGE SHOPPING CENTER

| SPACE          | SPACE USE           | LEASE RATE | LEASE TYPE | SIZE (SF)        | AVAILABILITY |
|----------------|---------------------|------------|------------|------------------|--------------|
| Amsden I 9334  | Neighborhood Center | NEGOTIABLE | NNN        | 1,564 SF         | VACANT       |
| Amsden II 9356 | Neighborhood Center | NEGOTIABLE | NNN        | 1,029 - 3,820 SF | VACANT       |
| Amsden II 9358 | Neighborhood Center | NEGOTIABLE | NNN        | 1,271 - 3,820 SF | VACANT       |
| Amsden II 9360 | Neighborhood Center | NEGOTIABLE | NNN        | 1,520 - 3,820 SF | VACANT       |