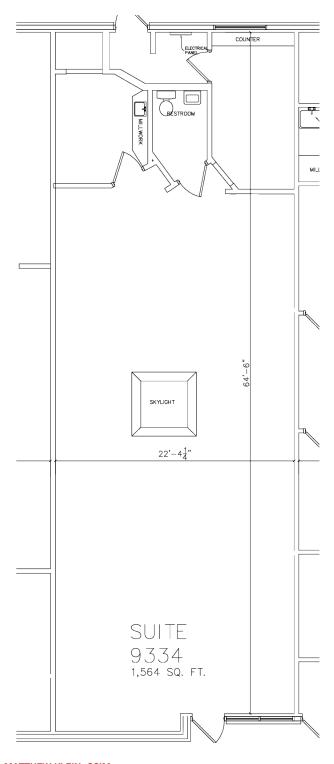

# AMSDEN RIDGE SHOPPING CENTER

| SPACE          | SPACE USE           | LEASE RATE | LEASE TYPE | SIZE (SF)        | AVAILABILITY |
|----------------|---------------------|------------|------------|------------------|--------------|
| Amsden I 9334  | Neighborhood Center | NEGOTIABLE | NNN        | 1,564 SF         | VACANT       |
| Amsden II 9356 | Neighborhood Center | NEGOTIABLE | NNN        | 1,029 - 3,820 SF | VACANT       |
| Amsden II 9358 | Neighborhood Center | NEGOTIABLE | NNN        | 1,271 - 3,820 SF | VACANT       |
| Amsden II 9360 | Neighborhood Center | NEGOTIABLE | NNN        | 1,520 - 3,820 SF | VACANT       |